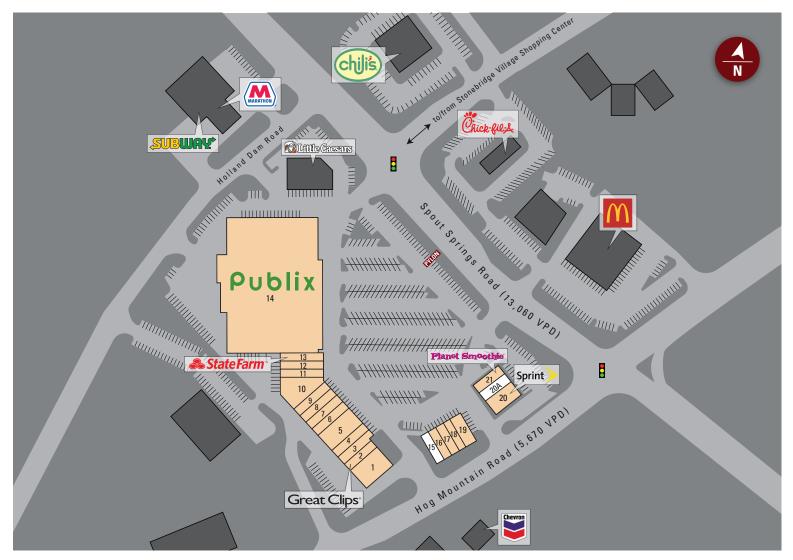

# Publix #0844 - Village Shops of Flowery Branch

5900 Spout Springs Road Flowery Branch, GA 30542 Lat 34,176, Long -83.911

| Suite | Tenant                              | Size  |  |
|-------|-------------------------------------|-------|--|
| 1     | Crossroads Bar & Grill              | 4,819 |  |
| 2     | Great Clips                         | 1,500 |  |
| 3     | PostNet                             | 1,500 |  |
| 4     | Relax & Wax Authentic Brazilian Wax | 1,000 |  |
| 5     | El Sombrero Mexican Restaurant      | 3,500 |  |
| 6     | Red Nails                           | 1,500 |  |
| 7     | Sun City Tan                        | 1,500 |  |
| 8     | Nutrition Depot                     | 1,500 |  |
| 9     | Shannon Eye Care                    | 1,500 |  |

| Suite | Tenant               | Size   |
|-------|----------------------|--------|
| 10    | Napoli's Pizza       | 2,618  |
| 11    | The Puppy Pantry     | 2,000  |
| 12    | China Garden         | 1,200  |
| 13    | State Farm Insurance | 1,200  |
| 14    | Publix               | 54,340 |
| 15    | AVAILABLE            | 1,200  |
| 16    | Edward Kelly, DDS    | 1,400  |
| 17    | H&R Block            | 1,400  |
| 18    | The Joint            | 1,000  |

| Suite        | Tenant                        | Size  |
|--------------|-------------------------------|-------|
| 19           | Hallco Community Credit Union | 2,000 |
| 20           | Sprint                        | 3,150 |
| 20A          | AVAILABLE                     | 1,700 |
| 21           | Planet Smoothie               | 1,458 |
| TOTAL 92,985 |                               |       |