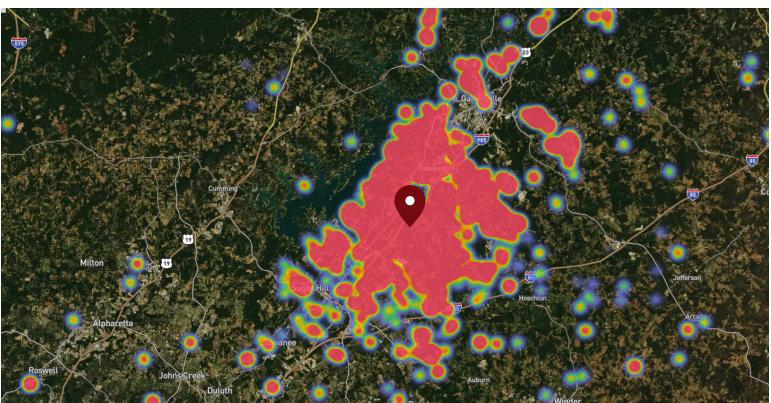

# Publix #0844 - Village Shops of Flowery Branch

EST. # OF VISITS ANNUALLY

Sunday

Friday

Saturday

**TOP 3 DAYS** 

1.33M

5900 Spout Springs Road Flowery Branch, GA 30542 Lat 34,176, Long -83.911

### FOOT TRAFFIC OVERVIEW

節 56 Min

Data provided by Placer Labs Inc. (www.placer.ai) Oct 1, 2019- Sept 30, 2020

### SITE VISIT DENSITY

Red, orange, and yellow colors represent the location of 60% of site visitors

Data provided by Placer Labs Inc. (www.placer.ai)

224,926

220,556

205.228

AVG. VISITS / CUSTOMER

**# OF VISITS** 305,292 276,962 250,587