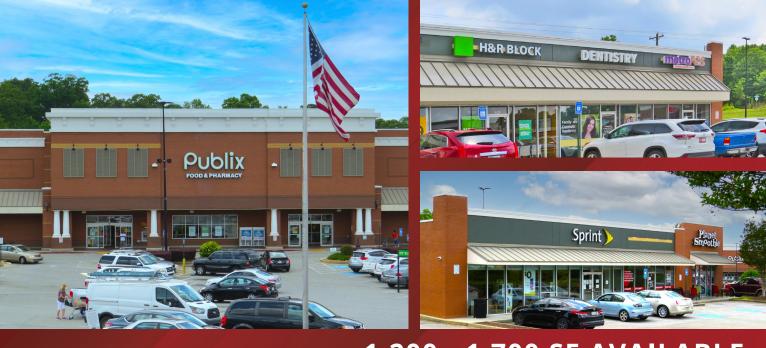

# Publix #0844 - Village Shops of Flowery Branch

**5900 Spout Springs Road** Flowery Branch, GA 30542 Lat 34,176, Long -83.911

**FOR LEASE** 

## 1,200 - 1,700 SF AVAILABLE

### PROPERTY HIGHLIGHTS

- Grocery Anchored by Publix, Providing an Invaluable Necessity Based Shopping Center Drawing an Average of 110,000 Customers a Month
- Strategically Positioned at the Hard Signalized Intersection of Spout Springs Road and Hog Mountain Road Creating Excellent Access and Visibility
- Internet-Resistant Well-Curated, Tenant Mix Characterized by National and Regional Restaurants and Service Providers
- Conveniently Located One-Mile from Flowery Branch High School (1,787 Students), 1.5 Miles from the Atlanta Falcons Headquarters and Training Facility and Two-Miles from Mars Wrigley Plant (1,026 Employees)
- Inline Spaces Available Ranging from 1,200 SF to 1,700 SF
- Combined Traffic Count: 18,730 VPD