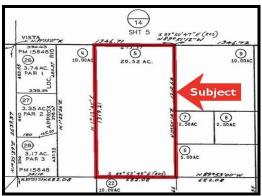

# LENDER OWNED \$3,500,000 20 ACRE RANCHETTE

RANCHO SANTA FE, CALIFORNIA

RANCHO SANTA FE, CALIFORNIA







COLLIERS INTERNATIONAL 4660 La Jolla Village Drive, #100 San Diego, California 92122 858.455.1515 Main 858.546.9146 Fax www.colliers.com

# **STATISTICS**

### LOCATION:

Artesian Road, south on Caminito Del Vientecito Rancho Santa Fe, California

### SIZE:

20.52 Acres

## **ZONE:**

Estate Development Area 2 Acre Lots

### **COMMENTS:**

Located in the vibrant and exclusive San Diego neighborhood of Rancho Santa Fe, a dynamic area with unique character and spectacular natural beauty, Santa Fe Meadows is graced with gently rolling hills and breathtaking views.

CIARA LAYNE 858.677.5387 ciara.layne@colliers.com

DAVID SANTISTEVAN 858.677.5314 david.santistevan@colliers.com