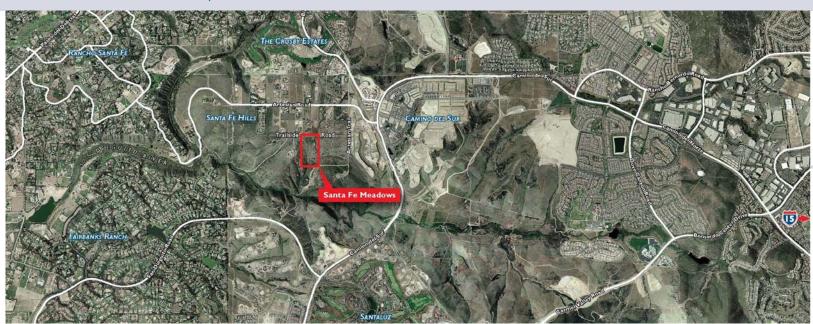

### LOCATION:

Artesian Road, south on Caminito Del Vientecito Rancho Santa Fe, California

### **COMMENTS:**

Located in the vibrant and exclusive San Diego neighborhood of Rancho Santa Fe, a dynamic area with unique character and spectacular natural beauty, Santa Fe Meadows is graced with gently rolling hills and breathtaking views.