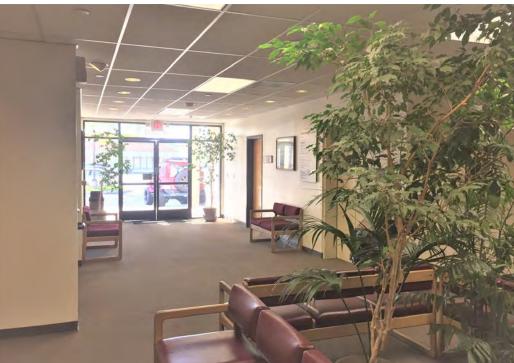

## **HIGHLIGHTS**

- Suite 7: ±1,381 RSF
- 2nd Floor Unit Near Elevator
- Private Employee Entrance
- Plumbing in All Exam Rooms
- Extensive Glass Line & Corner Unit
- Ample Parking On-Site
- Elevator Served
- Shared Common Waiting Areas
- 1/3 Mile to Regional Medical Center
- Restaurants, Coffee Shops and More Amenities Nearby
- Direct Access to Highway 680

## **FLOOR PLAN**

- ±1,381 RSF
- Lobby/Reception Area
- 5 Exam Rooms
- All Exam Rooms Plumbed
- Break Room
- Private Employee Entrance
- Storage