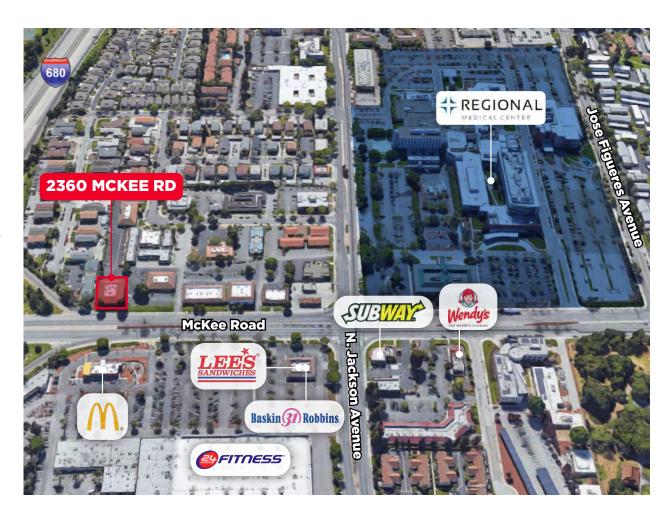

## **HIGHLIGHTS**

- Suite 7: ±1,381 RSF
- 2nd Floor Unit Near Elevator
- Private Employee Entrance
- Plumbing in All Exam Rooms
- Extensive Glass Line & Corner Unit
- Ample Parking On-Site
- Elevator Served
- Shared Common Waiting Areas
- 1/3 Mile to Regional Medical Center
- Restaurants, Coffee Shops and More Amenities Nearby
- Direct Access to Highway 680