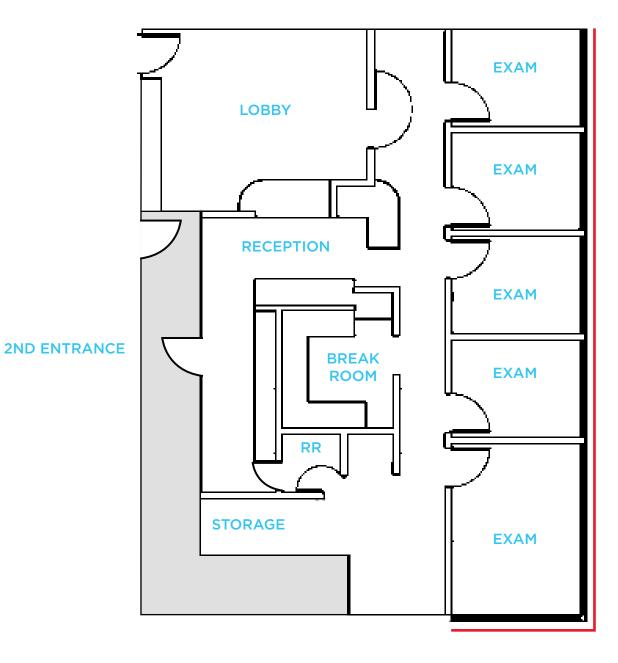

## **FLOOR PLAN**

- ±1,381 RSF
- Lobby/Reception Area
- 5 Exam Rooms
- All Exam Rooms Plumbed
- Break Room
- Private Employee Entrance
- Storage