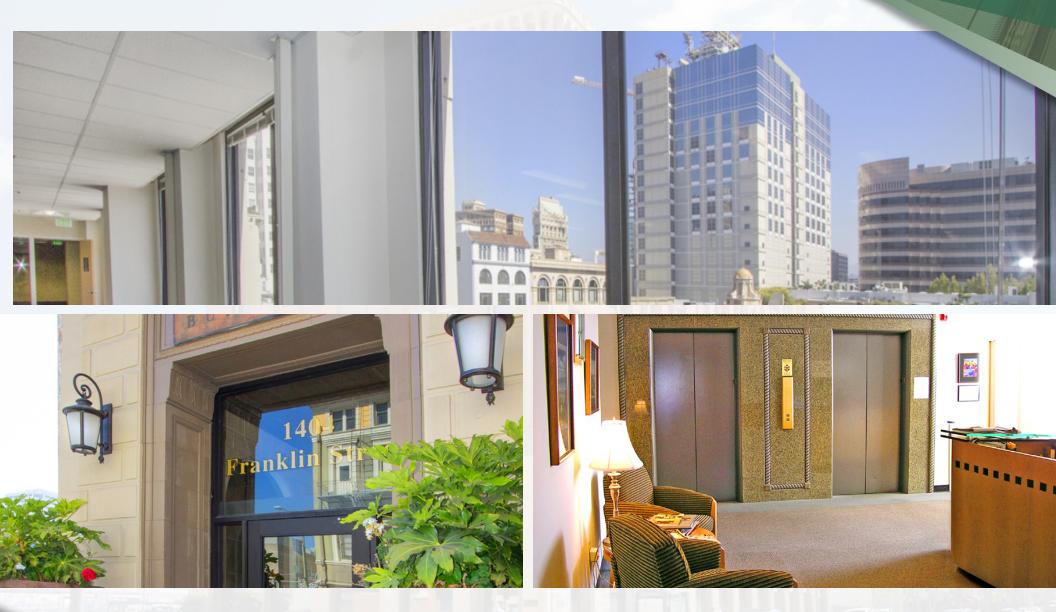

lt:                           | 1924                    | <ul> <li>Steel-frame mid-rise structure</li> <li>Fully renovated to modern standards in 2015</li> <li>Building equipped with Zoned Heat Pump HVAC system throughout</li> </ul> |
| Stories                               | Seven                   | <ul> <li>Card reader secured main entryway with 24/7 access</li> <li>Two fully refurbished elevators</li> </ul>                                                                |
| Renovated:                            | 2015                    | <ul> <li>Sprinklered and ADA compliant throughout</li> <li>DSL, T-1 and fiber telecom access</li> <li>Secure basement storage available and bicycle parking</li> </ul>         |

## FOR LEASE OFFICE BUILDING

### ADDITIONAL PHOTOS 1404 Franklin Street



## FOR LEASE OFFICE BUILDING

## AVAILABLE SPACES 7,312 SF



### 5th Floor 7,312 SF

Lease Rate: \$52.00 SF/yr Da

Date Available: 1-28-2019

Space Type: Office

Space Features: Full floor identity, 8 private offices, 2 conference rooms, IT/server room, kitchenette, open space, possibly divisible



## 5TH FLOOR - 7,312 SF



#### 1

5TH FLOOR Click for 3D Tour: https://my.matterport.com/show/?m=wt3W9Z5CE6z

## FOR LEASE OFFICE BUILDING

### LOCATION MAP 1404 Franklin Street





## DEMOGRAPHICS MAP

1404 Franklin Street

## FOR LEASE OFFICE BUILDING

| POPULATION                              | 1 MILE               | 2 MILES               | 3 MILES                |
|-----------------------------------------|----------------------|-----------------------|------------------------|
| Total