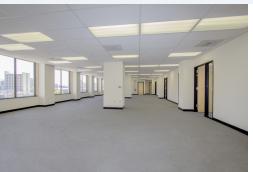

### 5th Floor 7,312 SF

Lease Rate: \$52.00 SF/yr Da

Date Available: 1-28-2019

Space Type: Office

Space Features: Full floor identity, 8 private offices, 2 conference rooms, IT/server room, kitchenette, open space, possibly divisible

## 5TH FLOOR - 7,312 SF