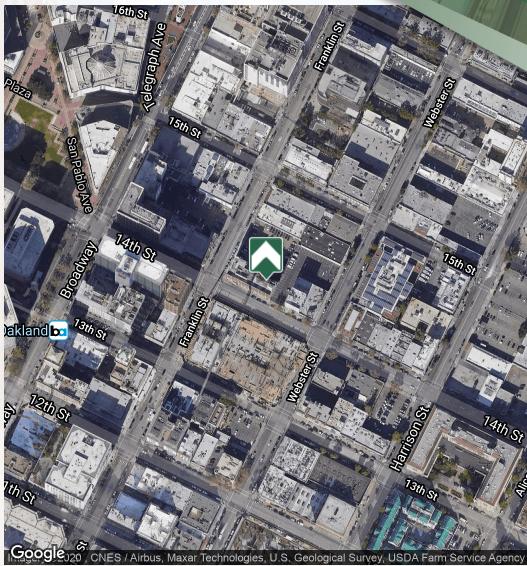

vated:                            | 2015                    | <ul> <li>Sprinklered and ADA compliant throughout</li> <li>DSL, T-1 and fiber telecom access</li> <li>Secure basement storage available and bicycle parking</li> </ul>         |

## FOR LEASE OFFICE BUILDING

### ADDITIONAL PHOTOS 1404 Franklin Street



## FOR LEASE OFFICE BUILDING

## AVAILABLE SPACES 7,312 SF



### 5th Floor 7,312 SF

Lease Rate: \$52.00 SF/yr Da

Date Available: 1-28-2019

Space Type: Office

Space Features: Full floor identity, 8 private offices, 2 conference rooms, IT/server room, kitchenette, open space, possibly divisible



## 5TH FLOOR - 7,312 SF



#### 1

5TH FLOOR Click for 3D Tour: https://my.matterport.com/show/?m=wt3W9Z5CE6z

## FOR LEASE OFFICE BUILDING

### LOCATION MAP 1404 Franklin Street





## DEMOGRAPHICS MAP

1404 Franklin Street

## FOR LEASE OFFICE BUILDING

| POPULATION                              | 1 MILE               | 2 MILES               | 3 MILES                |
|-----------------------------------------|----------------------|-----------------------|------------------------|
| Total population                        | 31,758               | 124,106               | 241,113                |
| Median age                              | 40.8                 | 37.7                  | 37.3                   |
| Median age (Male)                       | 39.5                 | 36.8                  | 36.6                   |
| Median age (Female)                     | 41.3                 | 38.2                  | 37.7                   |
|