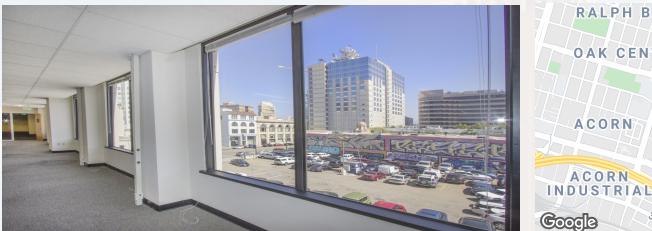

# EXECUTIVE SUMMARY

1404 Franklin Street

## FOR LEASE OFFICE BUILDING

| <b>OFFERING SUM/</b><br>Available SF: | <b>MARY</b><br>7,312 SF | <b>PROPERTY OVERVIEW</b><br>Office space available   Click for 3D Tour: https://my.matterport.com/show/?m=wt3W9Z5CE6z                                                          |
|---------------------------------------|-------------------------|--------------------------------------------------------------------------------------------------------------------------------------------------------------------------------|
| Lease Rate:                           | \$52.00 SF/yr (IG)      | <ul> <li>PROPERTY HIGHLIGHTS</li> <li>Historic Seven-Story Alameda County Title Insurance Building completed in 1924</li> <li>Two blocks from 12th Street BART</li> </ul>      |
| Year Built:                           | 1924                    | <ul> <li>Steel-frame mid-rise structure</li> <li>Fully renovated to modern standards in 2015</li> <li>Building equipped with Zoned Heat Pump HVAC system throughout</li> </ul> |
| Stories                               | Seven                   | <ul> <li>Card reader secured main entryway with 24/7 access</li> <li>Two fully refurbished elevators</li> </ul>                                                                |
| Renovated:                            | 2015                    | <ul> <li>Sprinklered and ADA compliant throughout</li> <li>DSL, T-1 and fiber telecom access</li> <li>Secure basement storage available and bicycle parking</li> </ul>         |