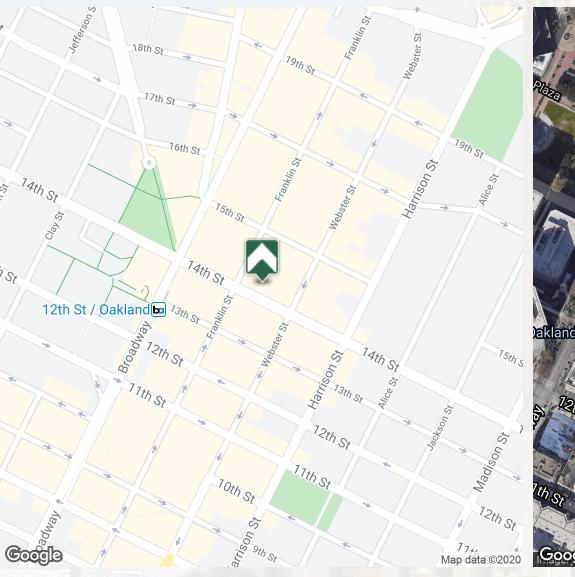

novated:                            | 2015                    | <ul> <li>Sprinklered and ADA compliant throughout</li> <li>DSL, T-1 and fiber telecom access</li> <li>Secure basement storage available and bicycle parking</li> </ul>         |

## FOR LEASE OFFICE BUILDING

### ADDITIONAL PHOTOS 1404 Franklin Street



## FOR LEASE OFFICE BUILDING

## AVAILABLE SPACES 7,312 SF



### 5th Floor 7,312 SF

Lease Rate: \$52.00 SF/yr Da

Date Available: 1-28-2019

Space Type: Office

Space Features: Full floor identity, 8 private offices, 2 conference rooms, IT/server room, kitchenette, open space, possibly divisible



## 5TH FLOOR - 7,312 SF



#### 1

5TH FLOOR Click for 3D Tour: https://my.matterport.com/show/?m=wt3W9Z5CE6z

## FOR LEASE OFFICE BUILDING

### LOCATION MAP 1404 Franklin Street





## DEMOGRAPHICS MAP

1404 Franklin Street

## FOR LEASE OFFICE BUILDING

| POPULATION                              | 1 MILE               | 2 MILES               | 3 MILES                |
|-----------------------------------------|----------------------|-----------------------|------------------------|
| Total population                        | 31,758               | 124,106               | 241,113                |
| Median age                              | 40.8                 | 37.7                  | 37.3                   |
| Median age (Male)                       | 39.5                 | 36.8                  | 36.6                   |
| Median age (Female)                     | 41.3                 | 38.2                  | 37.7                   |
|