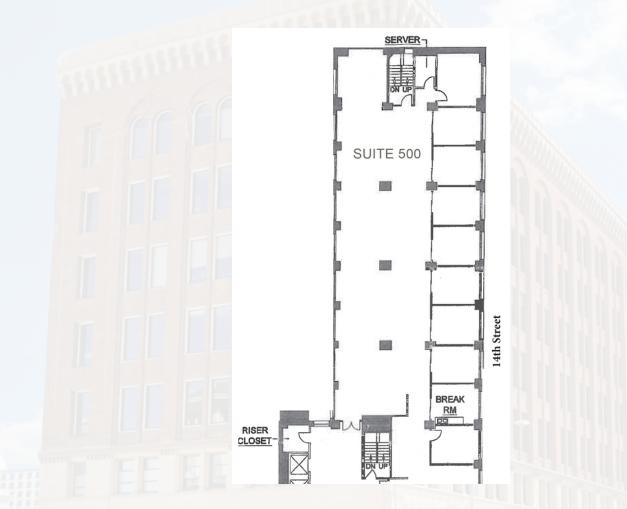

### 5th Floor 7,312 SF

Lease Rate: \$52.00 SF/yr Da

Date Available: 1-28-2019

Space Type: Office

Space Features: Full floor identity, 8 private offices, 2 conference rooms, IT/server room, kitchenette, open space, possibly divisible

## 5TH FLOOR - 7,312 SF