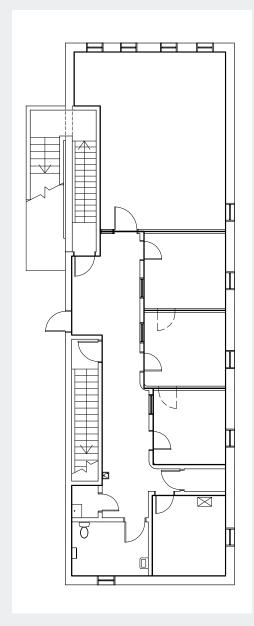

### **Property Overview**

- 8 offices totalling 1,598 SF with private entrance
- Centrally located in historic LoDo, within short walking distance to Union Station and Coors Field
- Surrounded by numerous restaurants and shops
- WalkScore of 95, BikeScore of 92, Transit Score of 83
- Great access to Broadway & I-25
- Short term lease available

#### **Property Facts**

| Available SF:        | 1,598 SF |
|----------------------|----------|
| Year Built / Renov.: | 1926     |
| Stories:             | 3        |