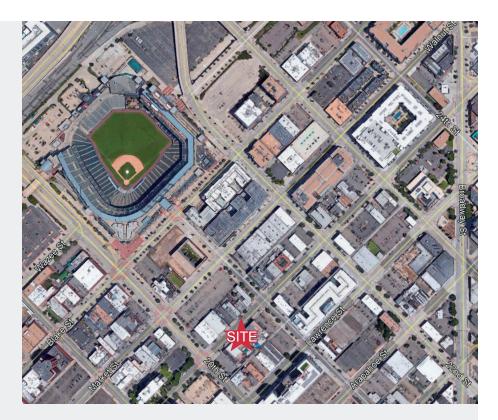

## 2046 Larimer Street

Denver, Colorado 80205

### **Property Overview**

- 8 offices totalling 1,598 SF with private entrance
- Centrally located in historic LoDo, within short walking distance to Union Station and Coors Field
- Surrounded by numerous restaurants and shops
- WalkScore of 95, BikeScore of 92, Transit Score of 83
- Great access to Broadway & I-25
- Short term lease available