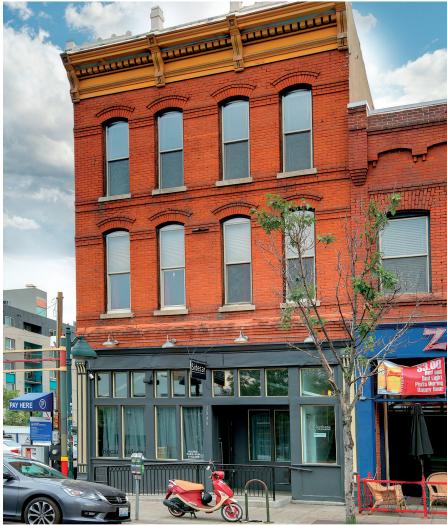

# **National Shames Makovsky**

For Lease 1,598 SF Office Space in Historic LoDo

## 2046 Larimer Street

Denver, Colorado 80205

### **Property Overview**

- 8 offices totalling 1,598 SF with private entrance
- Centrally located in historic LoDo, within short walking distance to Union Station and Coors Field
- Surrounded by numerous restaurants and shops
- WalkScore of 95, BikeScore of 92, Transit Score of 83
- Great access to Broadway & I-25
- Short term lease available