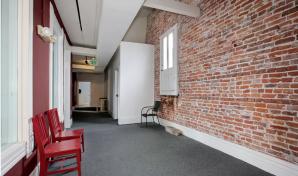

### **Property Overview**

- 8 offices totalling 1,598 SF with private entrance
- Centrally located in historic LoDo, within short walking distance to Union Station and Coors Field
- Surrounded by numerous restaurants and shops
- WalkScore of 95, BikeScore of 92, Transit Score of 83
- Great access to Broadway & I-25
- Short term lease available

#### **Property Facts**

| Available SF:        | 1,598 SF |
|----------------------|----------|
| Year Built / Renov.: | 1926     |
| Stories:             | 3        |