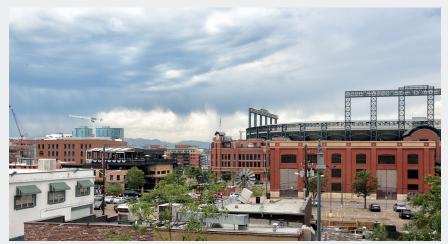

### **Property Overview**

- 8 offices totalling 1,598 SF with private entrance
- Centrally located in historic LoDo, within short walking distance to Union Station and Coors Field
- Surrounded by numerous restaurants and shops
- WalkScore of 95, BikeScore of 92, Transit Score of 83
- Great access to Broadway & I-25
- Short term lease available