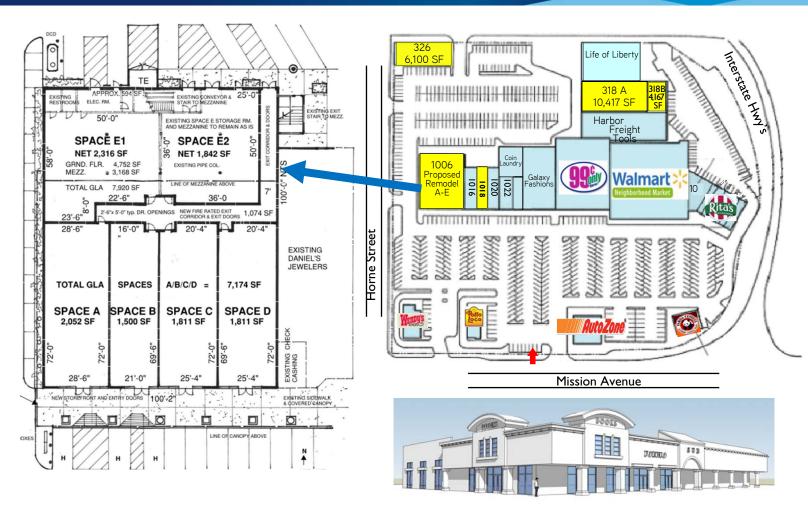

## Mission Square Shopping Center > Site Plan & Availability

| Suite # | Tenant              | SF     | Su        |
|---------|---------------------|--------|-----------|
| 306     | Coin Laundry        | 2,897  | 1         |
| 316     | Harbor Freight Tool | 15,296 | 1         |
| 318 A   | Vacant              | 10,417 | 1         |
| 318 B   | Vacant              | 4,167  | 1         |
| 320     | Life of Liberty     | 16,875 | 1         |
| 326     | Vacant              | 6,100  | 1         |
| 1006—A  | Vacant              | 2,052  | 1         |
| 1006-B  | Vacant              | 1,500  | 1         |
| 1006-C  | Vacant              | 1,811  | 1         |
| 1006-D  | Vacant              | 1,811  | 1         |
| 1006-E1 | Vacant              | 2,316  |           |
| 1006-E2 | Vacant              | 1,842  | 1         |
| 1016    | Daniel Jewelers     | 3,150  | 1         |
| 1018    | Vacant              | 2,300  | 1         |
| 1020    | Radio Shack         | 2,250  | 1         |
| 1022    | Party Store         | 2,550  | This docu |

| Suite # | Tenant                      | SF     |  |  |
|---------|-----------------------------|--------|--|--|
| 1024    | Subway                      | 1,700  |  |  |
| 1028    | Galaxy Fashions             | 11,281 |  |  |
| 1036    | 99 Cents Only Store         | 19,560 |  |  |
| 1046    | Walmart Neighborhood Market | 31,830 |  |  |
| 1054    | Nail Salon                  | 2,948  |  |  |
| 1056    | Salon                       | 1,318  |  |  |
| 1058    | The Mandarin                | 1,368  |  |  |
| 1060    | Rita's Ice                  | 1,467  |  |  |
| 1062    | Mission Barber Shop         | 975    |  |  |
| 1064    | MetroPCS Wireless           | 1,185  |  |  |
| Pads    |                             |        |  |  |
| 1002    | Wendy's                     | 2,700  |  |  |
| 1004    | El Pollo Loco               | 2,250  |  |  |
| 1040    | Auto Zone                   | 4,000  |  |  |
| 1068    | Panda Express               | 2,250  |  |  |

Monument Signage Available on Mission Ave

1022 Party Store 2,550 This document has been prepared by Colliers International for advertising and general information only. Colliers International makes no guarantees, representations or warranties of any kind, expressed or implied, regarding the information including, but not limited to, warranties of content, accuracy and reliability. Any interested party should undertake their own inquiries as to the accuracy of the information. Colliers International excludes unequivocally all inferred or implied terms, conditions and warranties arising out of this document and excludes all liability for loss and damages arising there from. Colliers International is a worldwide affiliation of inde-