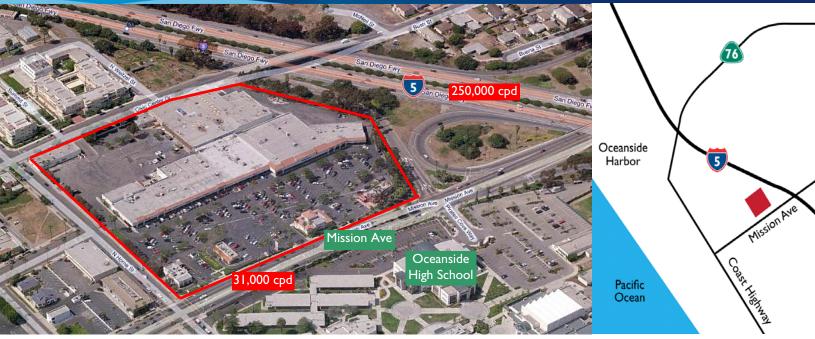

#### NWC I-5 & MISSION AVENUE, OCEANSIDE, CA

## **Features**

- > BUILDING REMODEL: COMING SOON - NEW SHOP SPACES
- > Freeway visible to 250,000 cars per day traveling I-5
- > Located adjacent to I-5 on/off ramps
- > Available signage / Mission Ave
- > 31,000 cars per day at Mission Ave entrance to center
- > Directly across from Oceanside High School
- > Substantial residential population within walking distance