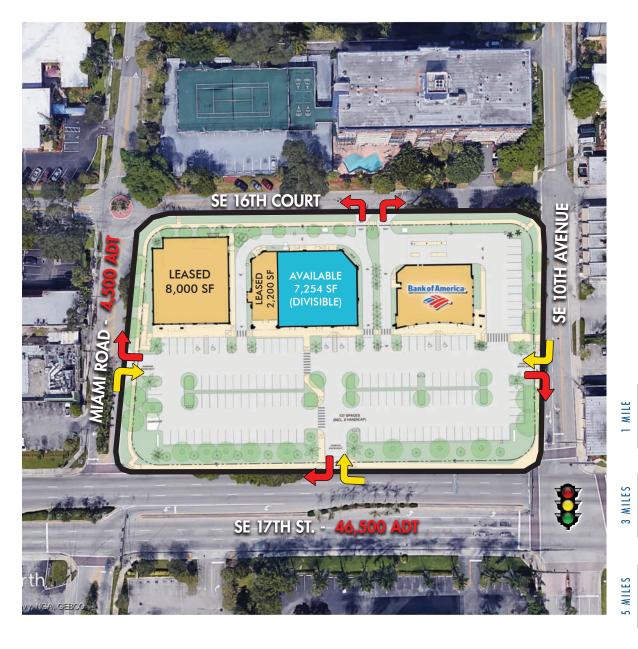

# **SHOPPES AT RIO VISTA**

901 SE 17TH STREET | FORT LAUDERDALE, FL

## **KATZ & ASSOCIATES**

AERIAL | TRADE

901 SE 17TH STREET FORT LAUDERDALE, FL