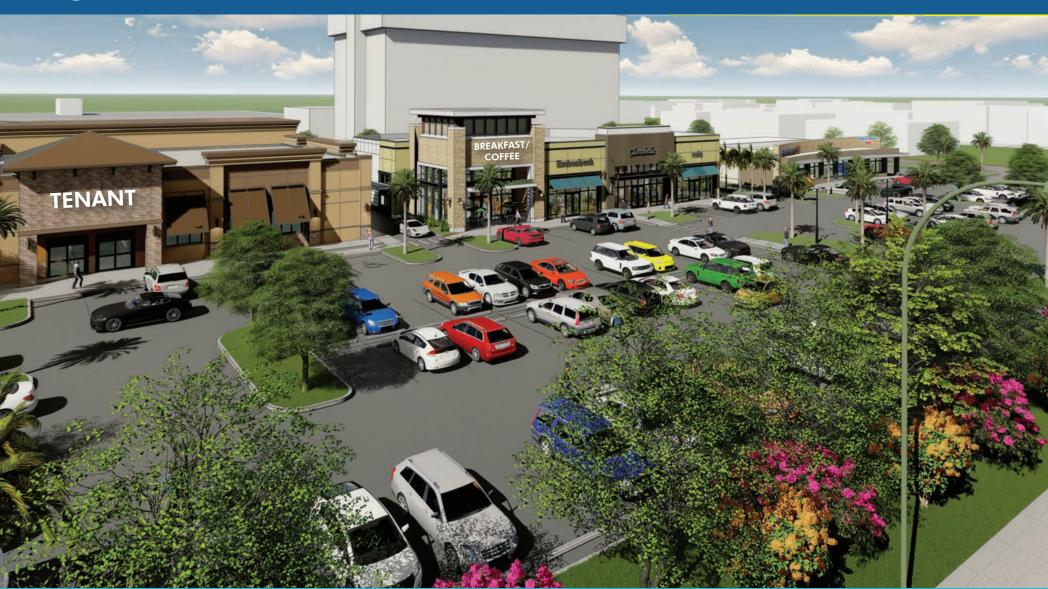

# **SHOPPES AT RIO VISTA**

901 SE 17TH STREET | FORT LAUDERDALE, FL

#### **HIGHLIGHTS**

- Located on the main traffic corridor from the Fort Lauderdale - Hollywood International Airport and downtown Fort Lauderdale to the Port Everglades Cruise Terminal, the Broward Convention Center and Fort Lauderdale Beach
- Surrounding retailers include: