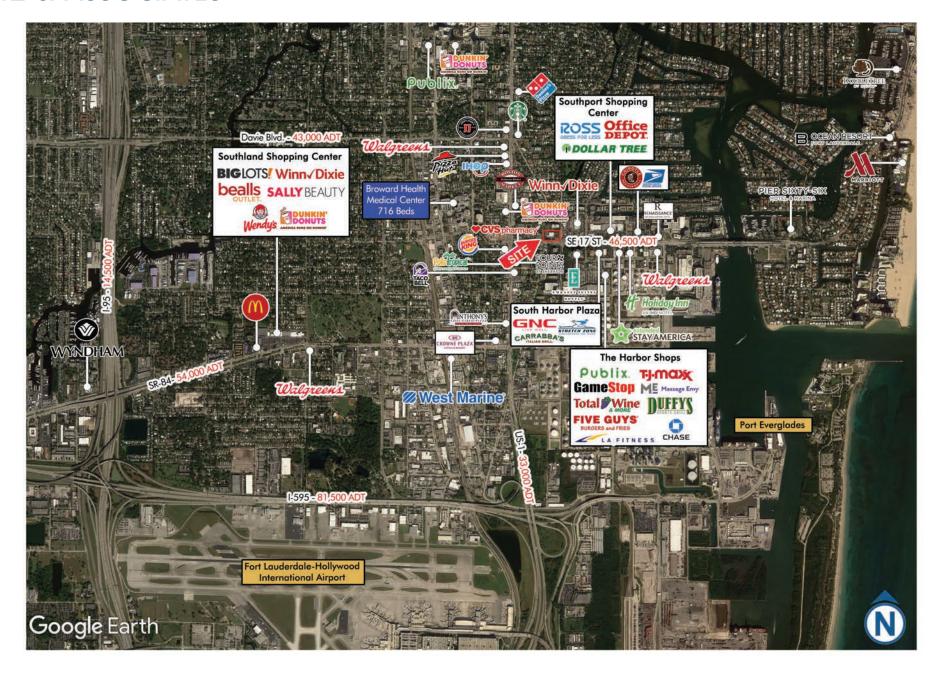

#### **HIGHLIGHTS**

- Located on the main traffic corridor from the Fort Lauderdale - Hollywood International Airport and downtown Fort Lauderdale to the Port Everglades Cruise Terminal, the Broward Convention Center and Fort Lauderdale Beach
- Surrounding retailers include:

• Nearby hotels include: the Embassy Suite, Hyatt Place, Renaissance, Hilton, Hyatt Pier 66, Largo Mar Beach Resort, Marriott, Harbor Beach, Crowne Plaza, Holiday Inn Express and Extended Stay America

## **KATZ & ASSOCIATES**

AERIAL | TRADE

901 SE 17TH STREET FORT LAUDERDALE, FL