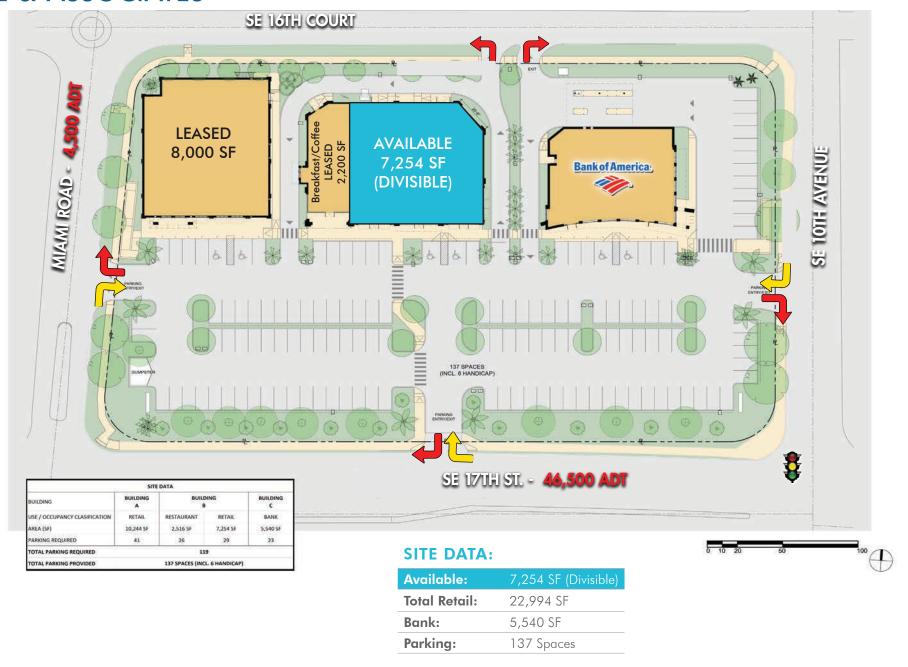

#### **HIGHLIGHTS**

- Located on the main traffic corridor from the Fort Lauderdale - Hollywood International Airport and downtown Fort Lauderdale to the Port Everglades Cruise Terminal, the Broward Convention Center and Fort Lauderdale Beach
- Surrounding retailers include:

• Nearby hotels include: the Embassy Suite, Hyatt Place, Renaissance, Hilton, Hyatt Pier 66, Largo Mar Beach Resort, Marriott, Harbor Beach, Crowne Plaza, Holiday Inn Express and Extended Stay America