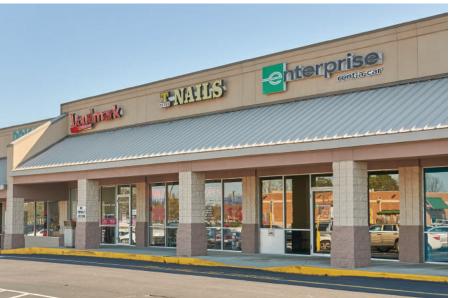

|                                                                                                                                     |                                                                                                           | 1                                                | (14,450 VPD) |
|-------------------------------------------------------------------------------------------------------------------------------------|-----------------------------------------------------------------------------------------------------------|--------------------------------------------------|--------------|
| Tenant Key                                                                                                                          |                                                                                                           | /                                                | TTATI' + ±   |
| 1Food Depot2A-CTrading Post2DDollar Daze3ALendmark Financial3BTango Nails3CSecurity Finance of GA3DAngry Dragon Vapors3E/FAVAILABLE | 44,984 sf<br>4,000 sf<br>1,400 sf<br>1,200 sf<br>1,200 sf<br>1,200 sf<br>1,200 sf<br>2,400 sf<br>//<br>// | <pre>/ / / / / / / / / / / / / / / / / / /</pre> |              |