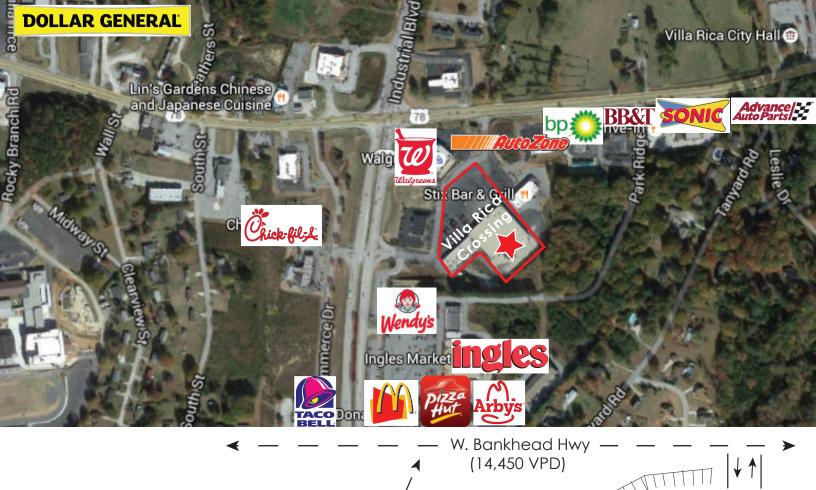

## VIIIa Rica (Atlanta MSA) VILLA RICA CROSSING 664 W. Bankhead Hwy. | Villa Rica, GA 30180

**SHOPPING CENTER HIGHLIGHTS** Villa Rica Crossing is a neighborhood strip center with a great mix of national and local tenants. The center is in close proximity to downtown Villa Rica and Interstate 20 with traffic counts over 14,448 VPD just outside the center. An additional 23,000 vehicles pass by the center daily via Highway 61 making this property a convenient *retail hot spot.* 