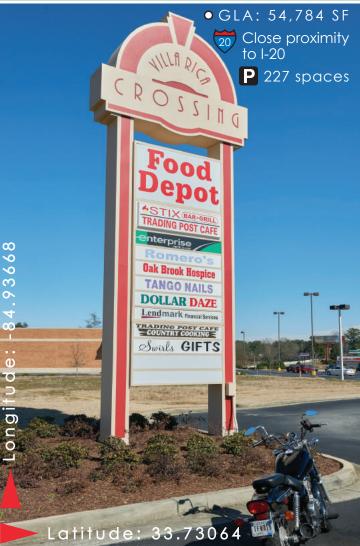

## VIIIa Rica (Atlanta MSA) VILLA RICA CROSSING 664 W. Bankhead Hwy. | Villa Rica, GA 30180

**SHOPPING CENTER HIGHLIGHTS** Villa Rica Crossing is a neighborhood strip center with a great mix of national and local tenants. The center is in close proximity to downtown Villa Rica and Interstate 20 with traffic counts over 14,448 VPD just outside the center. An additional 23,000 vehicles pass by the center daily via Highway 61 making this property a convenient *retail hot spot.* 

|                                                                                                                                     |                                                                                                           | 1                                                | (14,450 VPD) |
|-------------------------------------------------------------------------------------------------------------------------------------|-----------------------------------------------------------------------------------------------------------|--------------------------------------------------|--------------|
| Tenant Key                                                                                                                          |                                                                                                           | /                                                | TTATI' + ±   |
| 1Food Depot2A-CTrading Post2DDollar Daze3ALendmark Financial3BTango Nails3CSecurity Finance of GA3DAngry Dragon Vapors3E/FAVAILABLE | 44,984 sf<br>4,000 sf<br>1,400 sf<br>1,200 sf<br>1,200 sf<br>1,200 sf<br>1,200 sf<br>2,400 sf<br>//<br>// | <pre>/ / / / / / / / / / / / / / / / / / /</pre> |              |