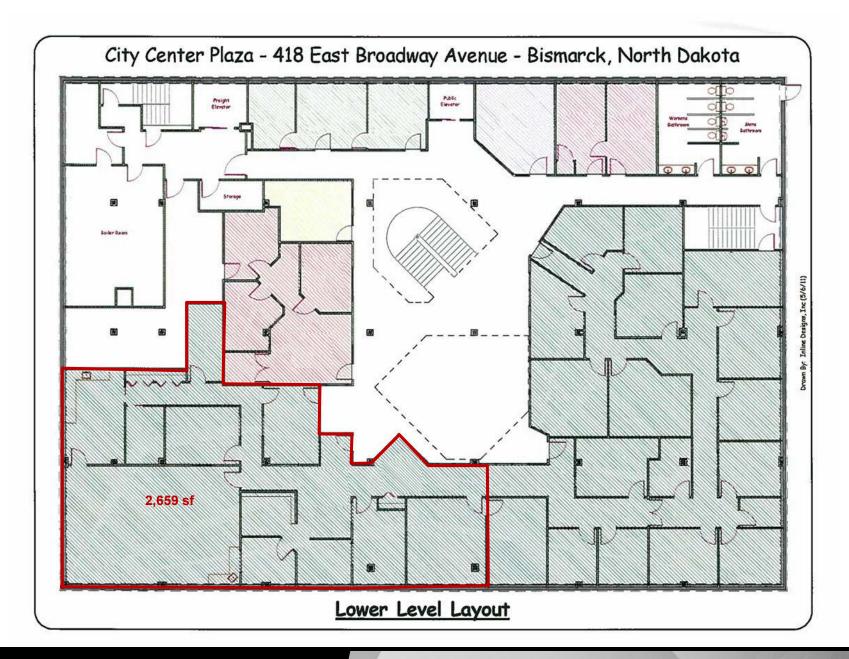

## Lease: \$2,204.75 / mo. \$9.95 psf - Full Service

- Space Available: 2,659 sf
- Private Offices
- 3 Year Min Lease Term
- Common Restroom
- Common Conference Room
- Elevator
- 10 Parking Spaces Included
- Great Corner Location: Corner of N 5th St and E Broadway Ave
- Can be subdivided