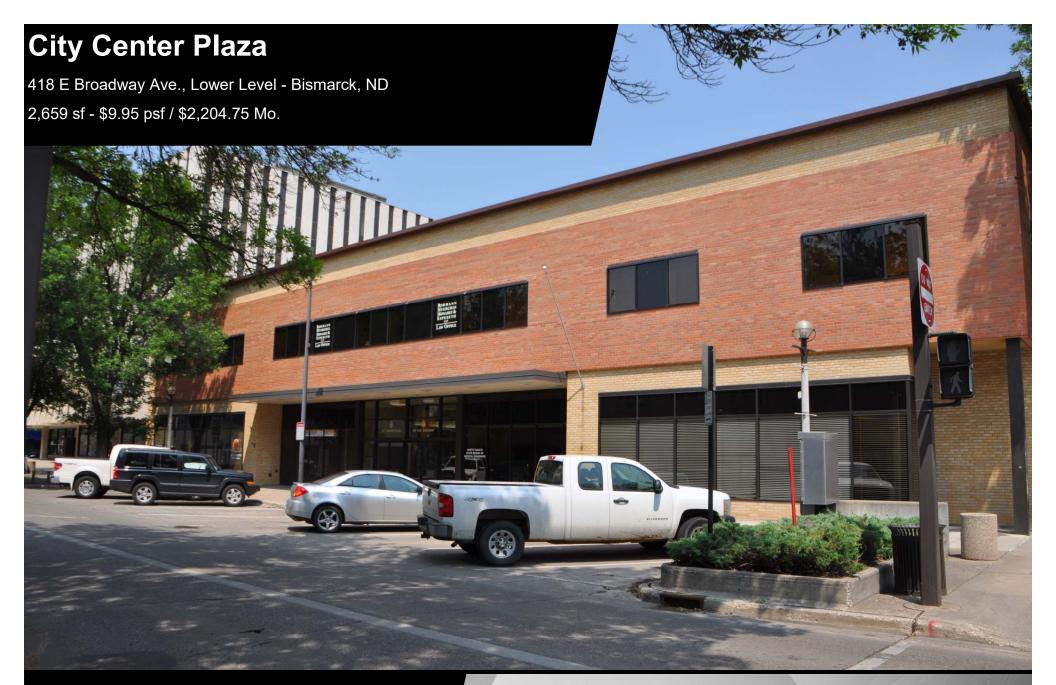

### **Property Highlights:**

- In the heart of downtown Bismarck
- Across the street from City Parking Ramp
- Walking distance to many downtown restaurants / bars
- Easy Access to Bismarck Event Center and Kirkwood Mall

## Lease: \$2,204.75 / mo. \$9.95 psf - Full Service

- Space Available: 2,659 sf
- Private Offices
- 3 Year Min Lease Term
- Common Restroom
- Common Conference Room
- Elevator
- 10 Parking Spaces Included
- Great Corner Location: Corner of N 5th St and E Broadway Ave
- Can be subdivided