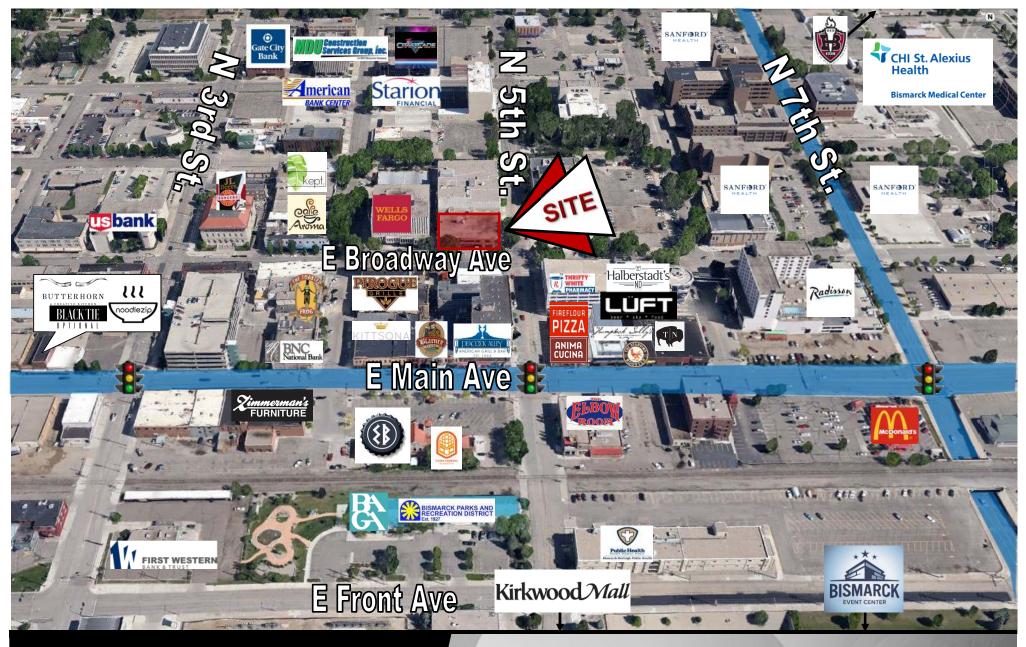

#### **Located Downtown Bismarck Near:**

- Federal Building
- City / County Building
- Burleigh County Courthouse
- US Post Office
- Banks
- Professional Buildings
- Restaurants
- Bismarck Event Center
- Kirkwood Regional Mall
- Wells Fargo Building
- Sanford Health

### **Property Highlights:**

- In the heart of downtown Bismarck
- Across the street from City Parking Ramp
- Walking distance to many downtown restaurants / bars
- Easy Access to Bismarck Event Center and Kirkwood Mall