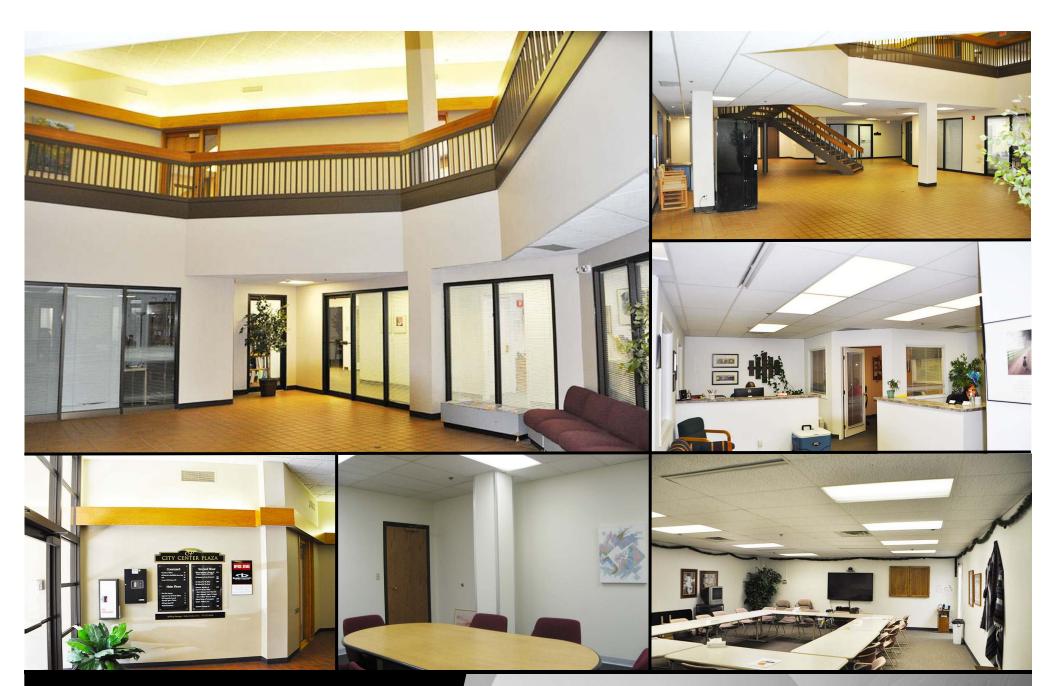

## Lease: \$2,204.75 / mo. \$9.95 psf - Full Service

- Space Available: 2,659 sf
- Private Offices
- 3 Year Min Lease Term
- Common Restroom
- Common Conference Room
- Elevator
- 10 Parking Spaces Included
- Great Corner Location: Corner of N 5th St and E Broadway Ave
- Can be subdivided

## **Shared Conference Room**

Taylor Daniel | Vice President Commercial Realtor® Taylor@DanielCompanies.com Bill Daniel | President CCIM, Broker Bill@DanielCompanies.com

DanielCompanies.com

Taylor Daniel | Vice President Commercial Realtor® Taylor@DanielCompanies.com