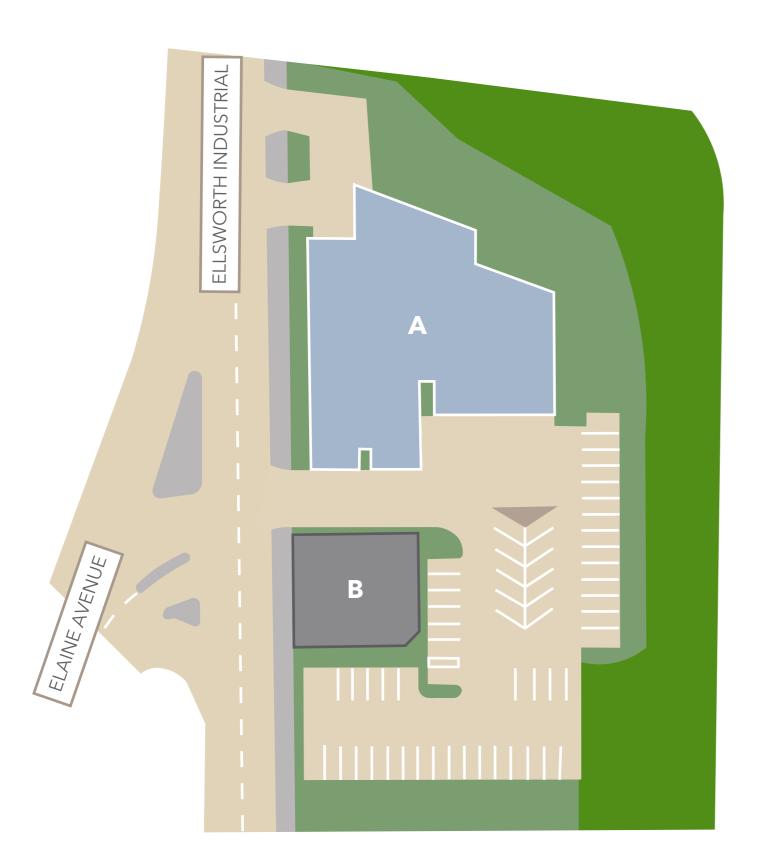

# 1401 ELLSWORTH INDUSTRIAL

1401 Ellsworth Industrial Blvd NW Atlanta, Georgia 30318

Ellsworth Industrial Blvd & Elaine Avenue

| Suite | Tenant                  |  |  |
|-------|-------------------------|--|--|
| A     | AVAILABLE (15,713 sf)   |  |  |
| В     | Music Nation (3,222 sf) |  |  |