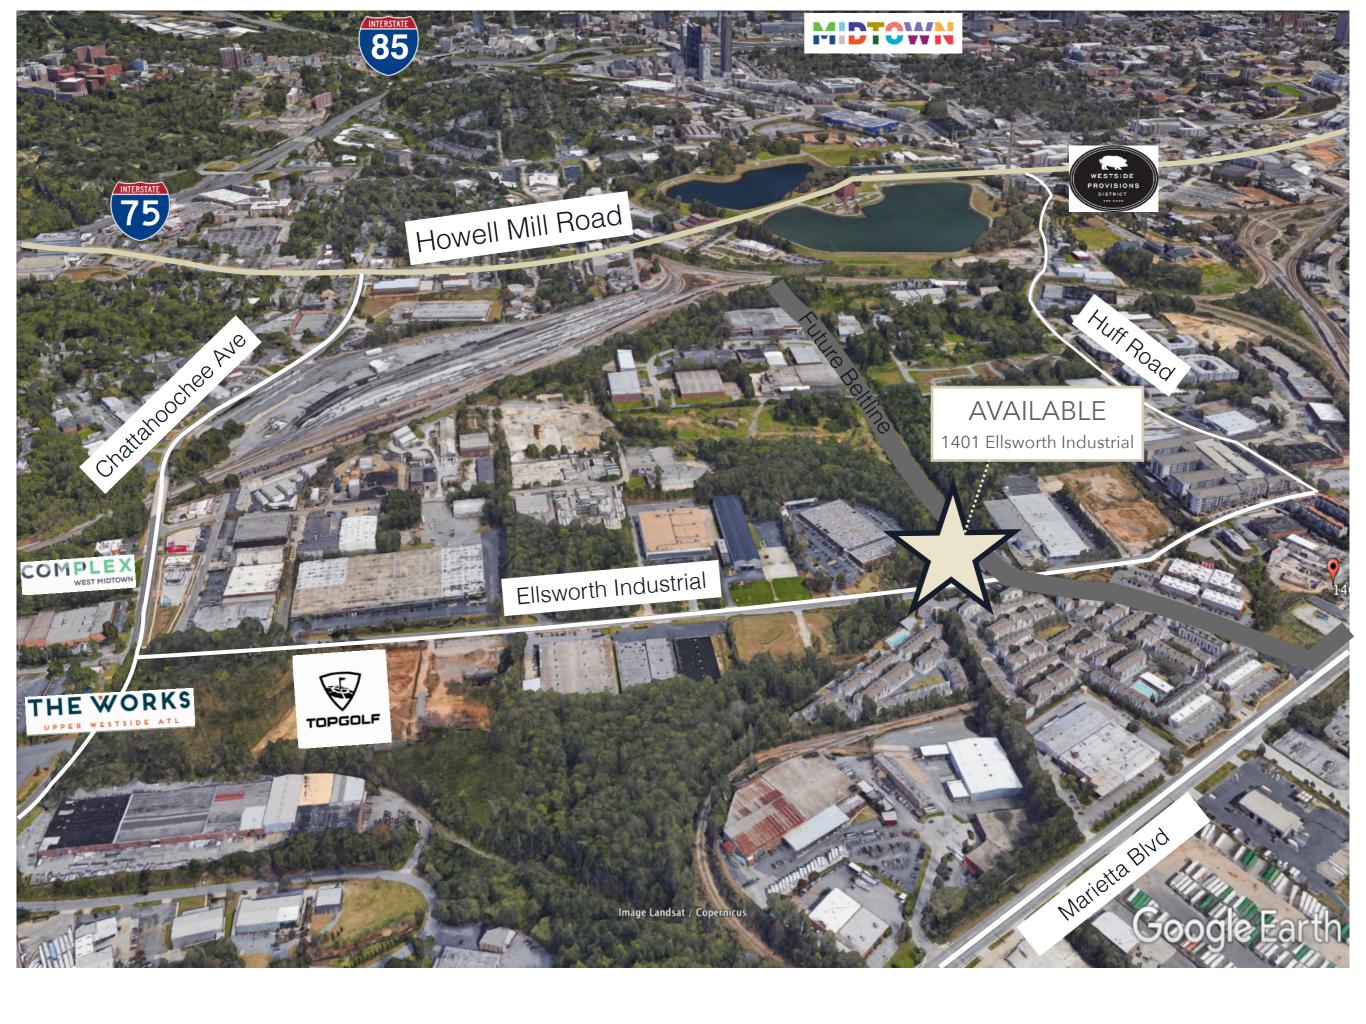

## 1401 ELLSWORTH INDUSTRIAL

1401 Ellsworth Industrial Blvd NW Atlanta, Georgia 30318

Ellsworth Industrial Blvd & Elaine Avenue

The site is located on a tract containing 1.47+/- acres that is irregular in shape, and fronts along the east side of Ellsworth Industrial Boulevard. The site is gently sloping and clear, generally at road grade, and has good access and exposure. All utilities are available to the site. The subject site is zoned "I-2", Heavy Industrial District, and is not in a flood-hazard area. It is currently improved with two office warehouse buildings containing 18,935 square feet built in 1957 as a warehouse (15,713 SF) and 1990 as office (3,222 SF). The buildings are block construction. Currently Build out as a Bakery, Department of Agriculture Approved.

# 1401 ELLSWORTH INDUSTRIAL

1401 Ellsworth Industrial Blvd NW Atlanta, Georgia 30318

Ellsworth Industrial Blvd & Elaine Avenue