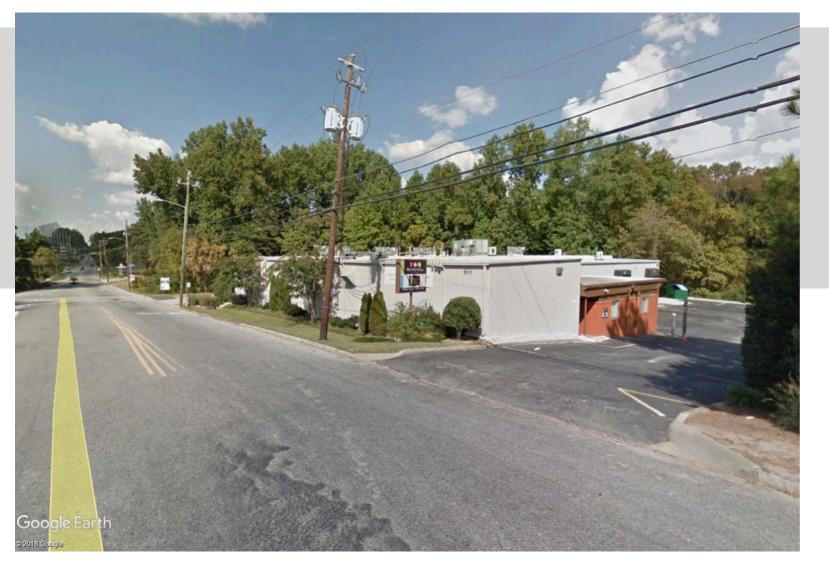

## 1401 ELLSWORTH INDUSTRIAL

1401 Ellsworth Industrial Blvd NW Atlanta, Georgia 30318

Ellsworth Industrial Blvd & Elaine Avenue

The site is located on a tract containing 1.47+/- acres that is irregular in shape, and fronts along the east side of Ellsworth Industrial Boulevard. The site is gently sloping and clear, generally at road grade, and has good access and exposure. All utilities are available to the site. The subject site is zoned "I-2", Heavy Industrial District, and is not in a flood-hazard area. It is currently improved with two office warehouse buildings containing 18,935 square feet built in 1957 as a warehouse (15,713 SF) and 1990 as office (3,222 SF). The buildings are block construction. Currently Build out as a Bakery, Department of Agriculture Approved.