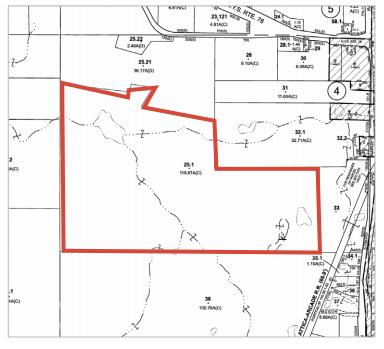

## 1316 Pit Road, Java Center, NY 14082

**Property consists of 5 primary buildings and 19 cabins.** Located on the south side of Pit Road, west of Cattaraugus Road in the town of Java, Residential and agricultural district with 120 acres of pristine land. Ideal location for retreats, hunting, outdoor events, weddings and work functions. Perfect retreat for business and private use.

| PROPERTY OVERVIEW |               |  |
|-------------------|---------------|--|
| Lot Size          | 120 +/- AC    |  |
| Total SF          | 19,494 +/- SF |  |
| Year Built        | 1930          |  |
| Stories           | 1             |  |
| Parking           | On Site       |  |