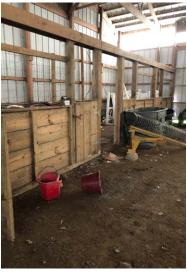

## 1316 Pit Road, Java Center, NY 14082

**Property consists of 5 primary buildings and 19 cabins.** Located on the south side of Pit Road, west of Cattaraugus Road in the town of Java, Residential and agricultural district with 120 acres of pristine land. Ideal location for retreats, hunting, outdoor events, weddings and work functions. Perfect retreat for business and private use.