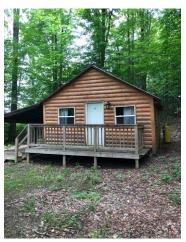

## 1316 Pit Road, Java Center, NY 14082

**Property consists of 5 primary buildings and 19 cabins.** Located on the south side of Pit Road, west of Cattaraugus Road in the town of Java, Residential and agricultural district with 120 acres of pristine land. Ideal location for retreats, hunting, outdoor events, weddings and work functions. Perfect retreat for business and private use.