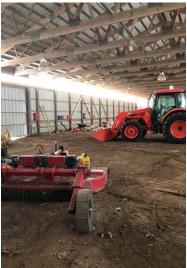

## 1316 Pit Road, Java Center, NY 14082

**Property consists of 5 primary buildings and 19 cabins.** Located on the south side of Pit Road, west of Cattaraugus Road in the town of Java, Residential and agricultural district with 120 acres of pristine land. Ideal location for retreats, hunting, outdoor events, weddings and work functions. Perfect retreat for business and private use.