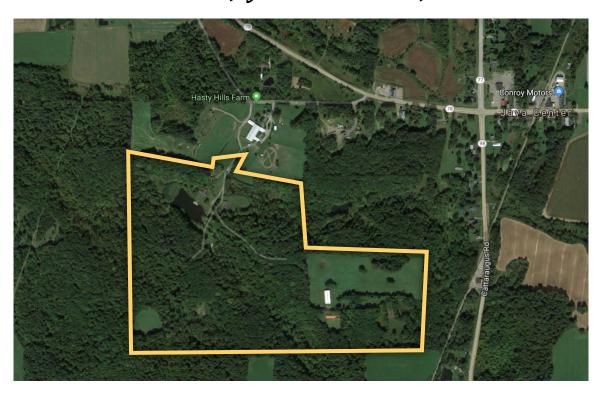

## 1316 Pit Road, Java Center, NY 14082

**Property consists of 5 primary buildings and 19 cabins.** Located on the south side of Pit Road, west of Cattaraugus Road in the town of Java, Residential and agricultural district with 120 acres of pristine land. Ideal location for retreats, hunting, outdoor events, weddings and work functions. Perfect retreat for business and private use.

| PROPERTY OVERVIEW |               |  |
|-------------------|---------------|--|
| Lot Size          | 120 +/- AC    |  |
| Total SF          | 19,494 +/- SF |  |
| Year Built        | 1930          |  |
| Stories           | 1             |  |
| Parking           | On Site       |  |