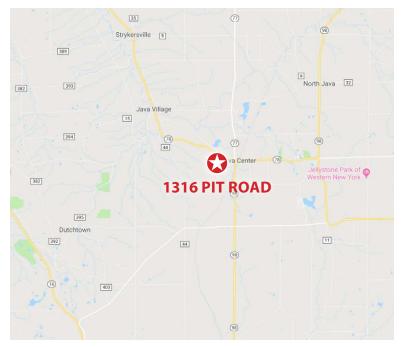

## 1316 Pit Road, Java Center, NY 14082

**Property consists of 5 primary buildings and 19 cabins.** Located on the south side of Pit Road, west of Cattaraugus Road in the town of Java, Residential and agricultural district with 120 acres of pristine land. Ideal location for retreats, hunting, outdoor events, weddings and work functions. Perfect retreat for business and private use.