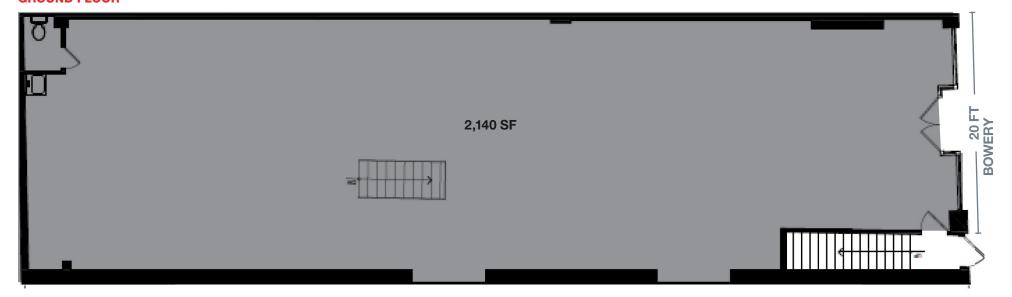

#### **APPROXIMATE SIZE**

Ground Floor 2,140 SF Storage Basement 1,100 SF

#### **FRONTAGE**

20 FT on Bowery

#### **CEILING HEIGHT**

Ground Floor 10 FT

#### **GROUND FLOOR**