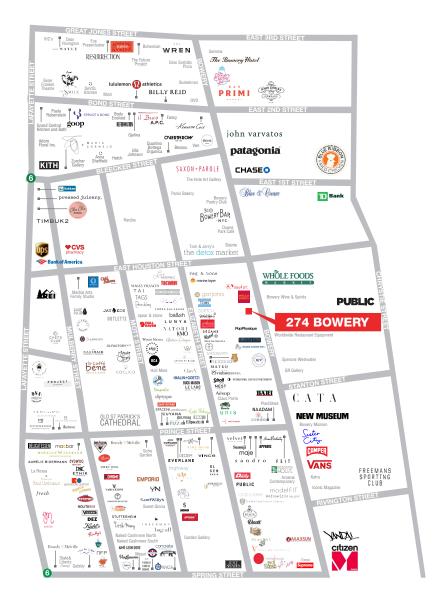

#### **NEIGHBORS**

Supreme, KITH, Whole Foods Market, Vans Vault, October's Very Own, Trek Bicycles, Patagonia, Nudie Jeans, John Varvatos, Reformation, Filson, 3.1 Philip Lim, Camper, Wells Fargo, and rag & bone

#### **COMMENTS**

At the nexus of SoHo, NoLlta, NoHo, the East Village and Lower East Side Steps from Bowery Hotel, Public Hotel, CitizenM, Sister City by Ace Hotel and The Moxy Hotel (coming soon)

Across from Whole Foods Market and The New Museum

## AREA RETAIL