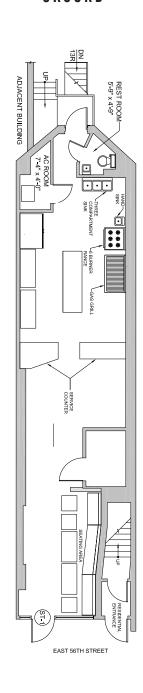

### GROUND

#### **APPROXIMATE SIZE:**

768 sq. ft. - Ground Fl 763sq. ft. - Basement