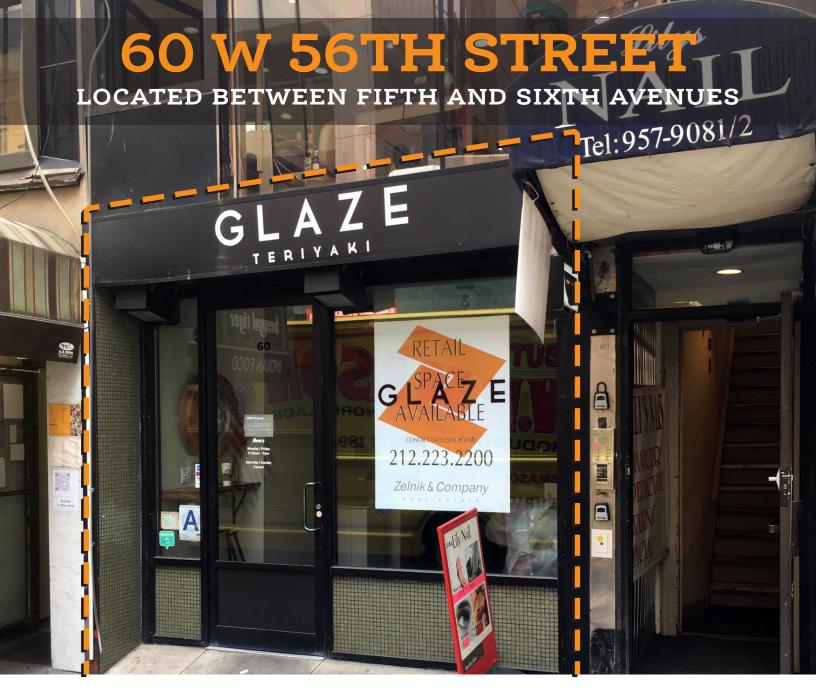

## MIDTOWN RETAIL SPACE AVAILABLE

# 60 W 56TH STREET

Located between Fifth & Sixth Avenues

#### **COMMENTS:**

- Formerly GLAZE
- All uses considered
- Venting in place
- Visible from Sixth Avenue
- Available for immediate possession

zelnikco.com