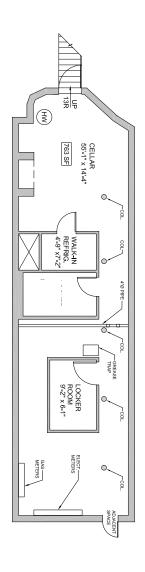

#### BASEMENT

#### **APPROXIMATE SIZE:**

768 sq. ft. - Ground Fl 763sq. ft. - Basement