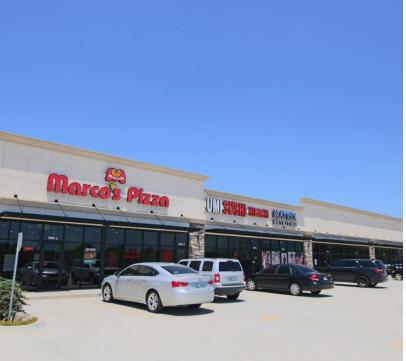

#### **PROPERTY OVERVIEW**

Sooner Crossing's east building has three Suites available. Each Suite is 1,300 sq ft / Suites G & H can be combined to accommodate up to 2,600 sq ft; Suite B is 1,300 sq ft. These Suites are ideally located in the middle making an ideal space for an anchor tenant.

#### **PROPERTY HIGHLIGHTS**

- New Development in High Population growth
- Tinker Air Force Base just acquired 158 acres for New Maintenance
  Development
- Excellent visibility from heavily traveled Sooner Rd.