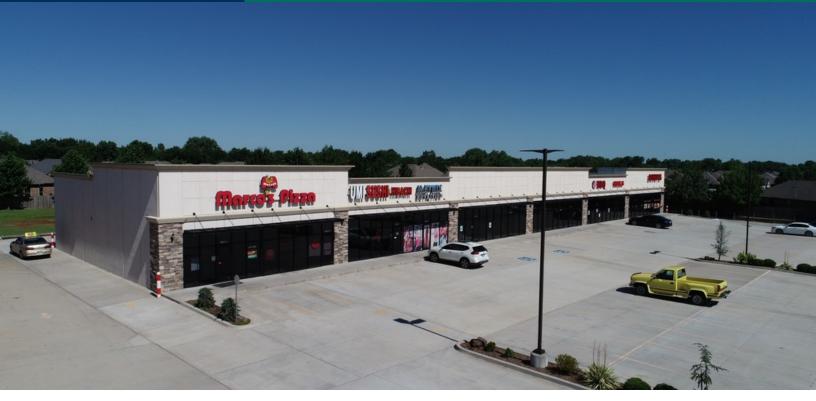

### **OFFERING SUMMARY**

| Lease Rate:    | \$15.00 SF/yr (NNN) |
|----------------|---------------------|
| Building Size: | 16,000 SF           |
| Available SF:  | 1,300 SF            |
| Lot Size:      | 2.21 Acres          |
| Year Built:    | 2015                |
| Zoning:        | C-3                 |

#### **PROPERTY OVERVIEW**

Sooner Crossing's east building has three Suites available. Each Suite is 1,300 sq ft / Suites G & H can be combined to accommodate up to 2,600 sq ft; Suite B is 1,300 sq ft. These Suites are ideally located in the middle making an ideal space for an anchor tenant.

#### **PROPERTY HIGHLIGHTS**

- New Development in High Population growth
- Tinker Air Force Base just acquired 158 acres for New Maintenance
  Development
- Excellent visibility from heavily traveled Sooner Rd.