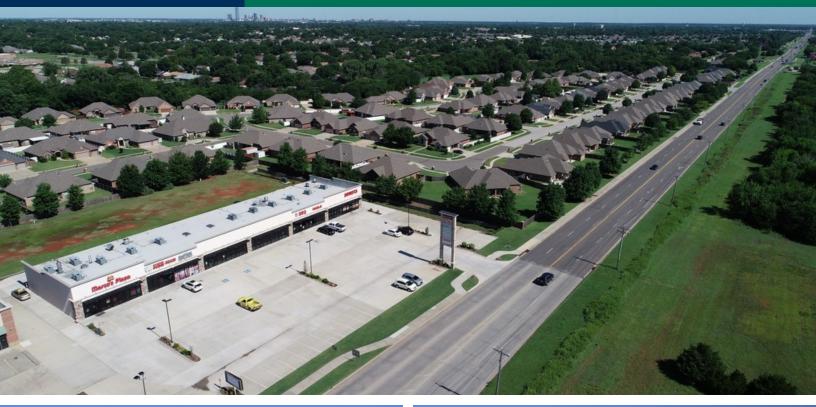

#### **PROPERTY HIGHLIGHTS**

- New Development in High Population growth
- Tinker Air Force Base just acquired 158 acres for New Maintenance
  Development
- Excellent visibility from heavily traveled Sooner Rd.

### **TRAFFIC COUNTS**

| SE 15th   | east  | west  | 6,893   6,467   |
|-----------|-------|-------|-----------------|
| Sooner Rd | north | south | 28,366   21,498 |