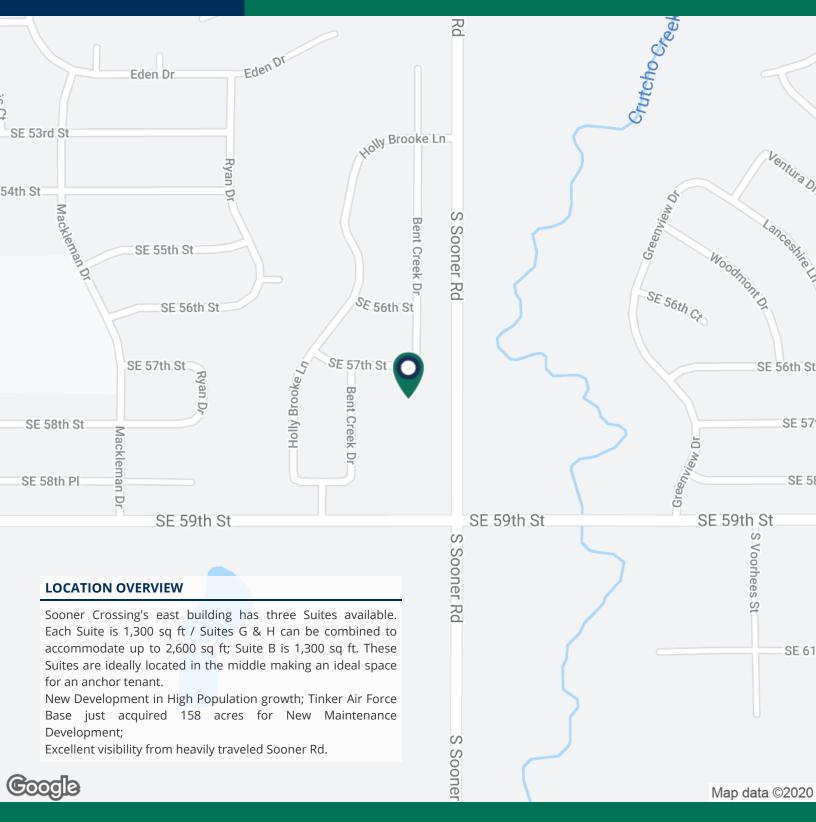

#### **PROPERTY OVERVIEW**

Sooner Crossing's east building has three Suites available. Each Suite is 1,300 sq ft / Suites G & H can be combined to accommodate up to 2,600 sq ft; Suite B is 1,300 sq ft. These Suites are ideally located in the middle making an ideal space for an anchor tenant.

#### **PROPERTY HIGHLIGHTS**

- New Development in High Population growth
- Tinker Air Force Base just acquired 158 acres for New Maintenance
  Development
- Excellent visibility from heavily traveled Sooner Rd.