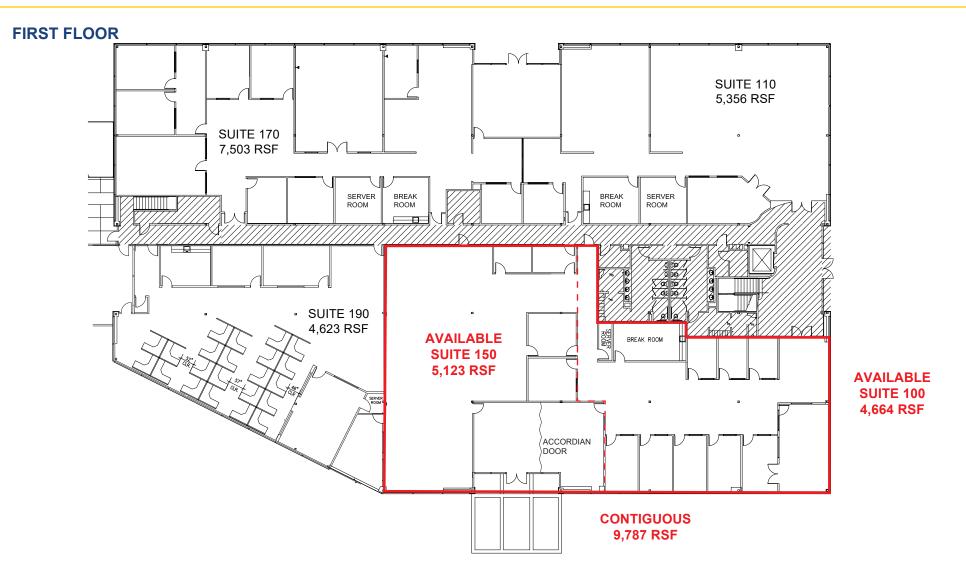

### **LEASE RATES**:

Suite 100:\$ 7,226.00 (\$1.55 PSF, Full Service)Suite 150:\$ 7,941.00 (\$1.55 PSF, Full Service)Suite 100/150:\$15,170.00 (\$1.55 PSF, Full Service)Suite 250:\$ 5,476.00 (\$1.59 PSF, Full Service)Suite 270:\$13,251.00 (\$1.55 PSF, Full Service)