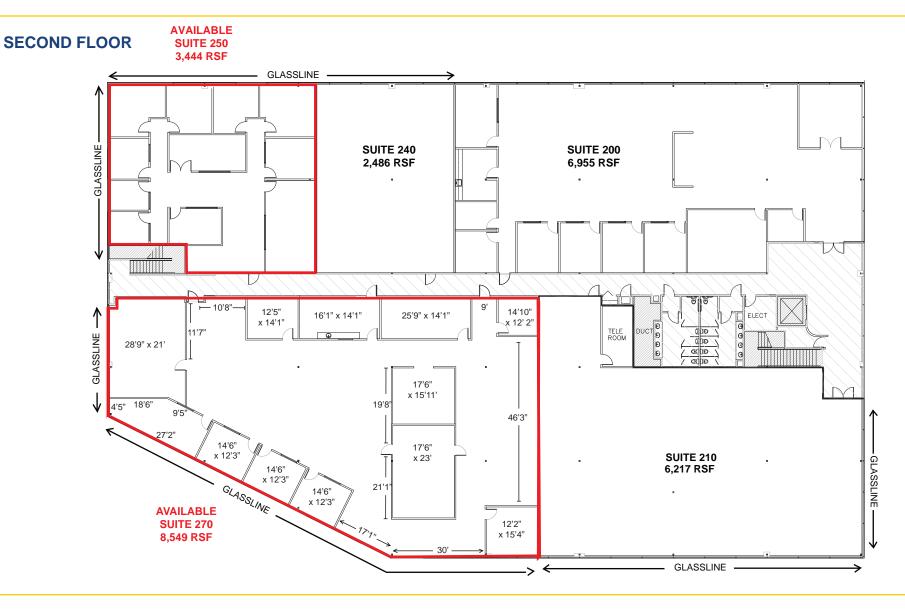

### **LEASE RATES**:

Suite 100:\$ 7,226.00 (\$1.55 PSF, Full Service)Suite 150:\$ 7,941.00 (\$1.55 PSF, Full Service)Suite 100/150:\$15,170.00 (\$1.55 PSF, Full Service)Suite 250:\$ 5,476.00 (\$1.59 PSF, Full Service)Suite 270:\$13,251.00 (\$1.55 PSF, Full Service)