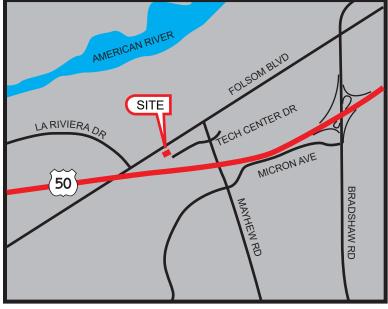

#### **PROPERTY DETAILS:**

Excellent Highway 50 visibility and signage (170,000 cars/day)

Excellent value rent given the attributes of the building.

#### **FEATURES:**

- Easy access to Highway 50
  - 1 mile from Bradshaw exit via Micron Ave (1-2 minutes)
  - 1.5 miles from Watt Ave via Folsom Blvd (3-4 minutes)
- Served by Tiber Light Rail Station
- Institutional grade building
- Ample Parking, 4/1,000 SF
- Fiber Available
- · Showers and lockers onsite