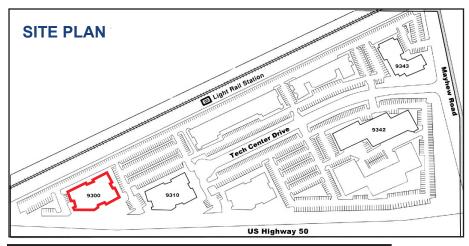

#### **PROPERTY DETAILS:**

Excellent Highway 50 visibility and signage (170,000 cars/day)

Excellent value rent given the attributes of the building.

#### **FEATURES:**

- Easy access to Highway 50
  - 1 mile from Bradshaw exit via Micron Ave (1-2 minutes)
  - 1.5 miles from Watt Ave via Folsom Blvd (3-4 minutes)
- Served by Tiber Light Rail Station
- Institutional grade building
- Ample Parking, 4/1,000 SF
- Fiber Available
- · Showers and lockers onsite