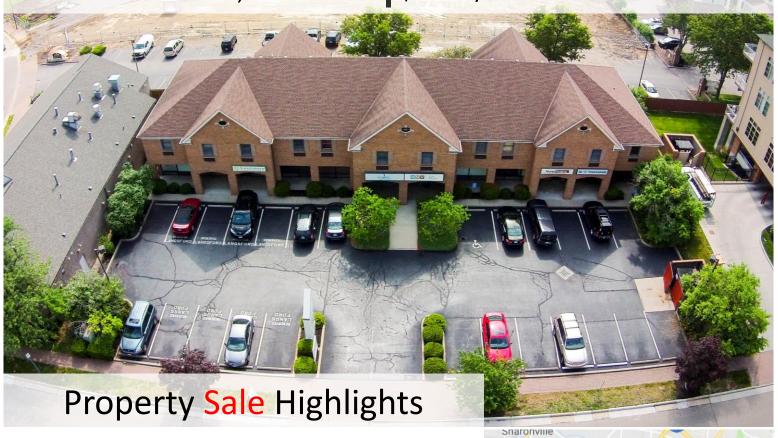

## BLUE ASH EXECUTIVE BUILDING

9420 Towne Square Avenue Only 1,560 SF Available

Cincinnati, Ohio 45242 \$12.00/SF MG + Utilities

Approximately 14,000 SF on two floors Ideal for owner/user with plans to grow Private restrooms in suite on the 1st floor Nearly fully occupied (1,560 SF available) Front at-your-door surface parking lot In the heart of downtown Blue Ash Flexibility in lease terms

420 Towne Square Avenue

ed.mathis@republic-cre.com

Nick Barela

President, Principal

Direct: (513) 549-5440

nick.barela@republic-cre.com