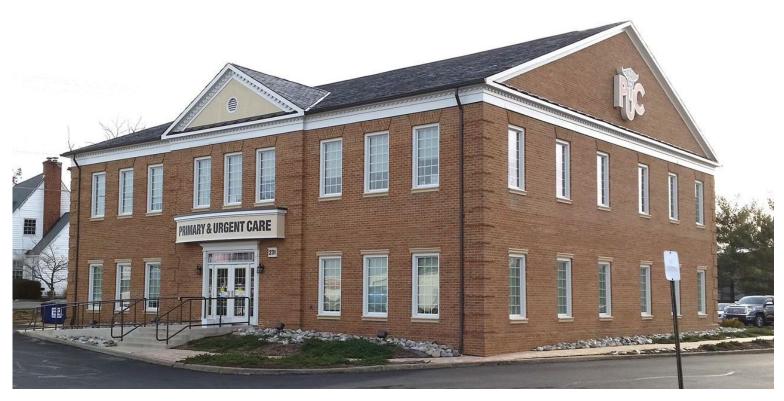

FOR LEASE 231 Garrisonville Road

Stafford, VA 22554

## **Property Features**

- · Attractive brick office building
- · Move-in ready second story spaces
- Up to 5,377 SF available
- Route 610 signage available
- · Convenient to nearby amenities
- 0.6 miles from Interstate I-95 exit 143
- Located on a major commercial route with a dense residential population
- 72,000 VPD
- Utilities included in rent
- Lease rate is \$18.50 PSF plus janitorial & internet