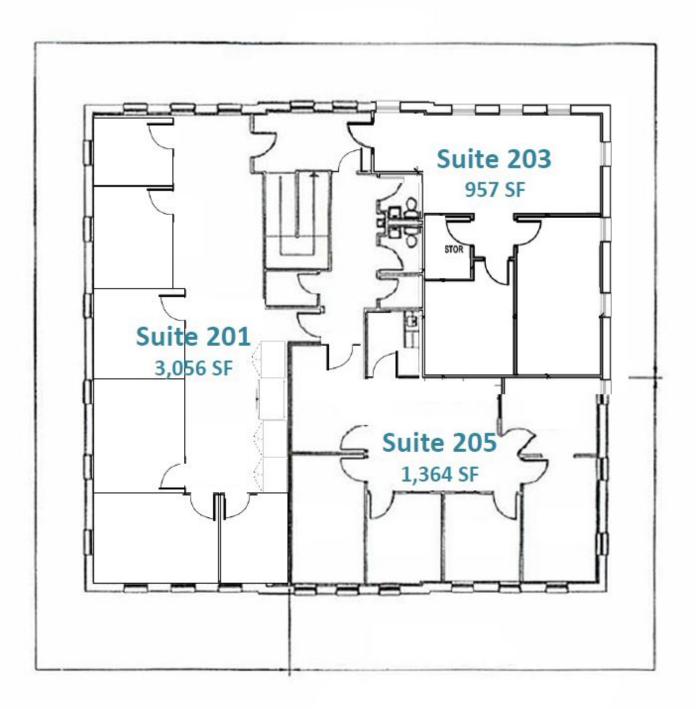

| Suite                                   | Size                  | Monthly Rent                       |
|-----------------------------------------|-----------------------|------------------------------------|
| Suite 201                               | 3,056 SF              | \$4,711 / Month                    |
| Suite 203<br>Suite 205                  | 957 SF<br>1,364 SF    | \$1,475 / Month<br>\$2,103 / Month |
| Suite 201 & 203                         | 4,420 SF              | \$6,814 / Month                    |
| Suite 203 & 205<br>Suites 201.203 & 205 | 2,321 SF<br>5.377 SF  | \$3,578 / Month<br>\$8,290 / Month |
|                                         |                       | 40,2007 Workin                     |
| Timing                                  | Available Immediately |                                    |