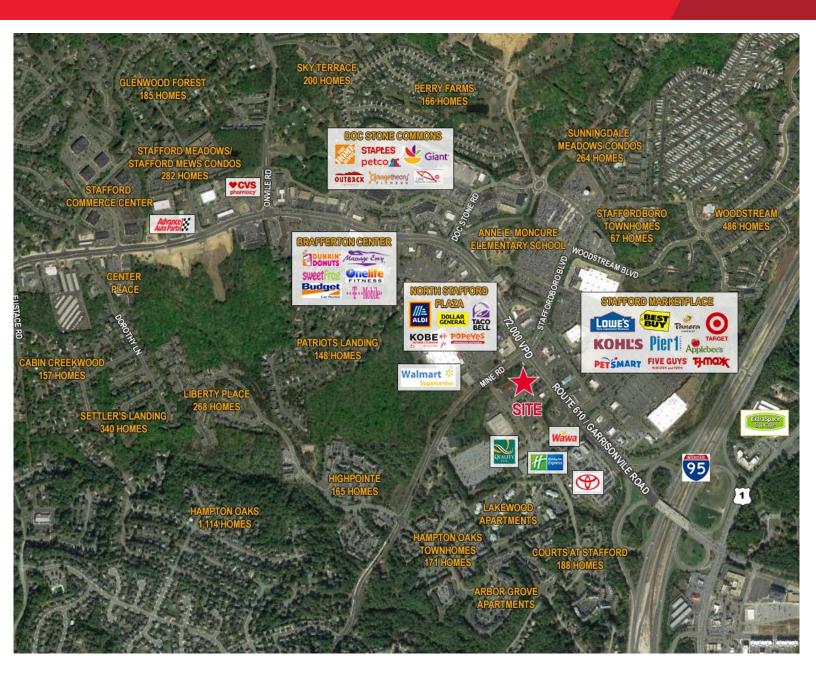

## **Property Features**

- · Attractive brick office building
- · Move-in ready second story spaces
- Up to 5,377 SF available
- Route 610 signage available
- · Convenient to nearby amenities
- 0.6 miles from Interstate I-95 exit 143
- Located on a major commercial route with a dense residential population
- 72,000 VPD
- Utilities included in rent
- Lease rate is \$18.50 PSF plus janitorial & internet

| Demographics       |           |           |           |
|--------------------|-----------|-----------|-----------|
|                    | 1 Mile    | 3 Miles   | 5 Miles   |
| Population         | 13,034    | 51,188    | 76,667    |
| No. of Households  | 4,377     | 16,674    | 23,735    |
| Avg. HH Income     | \$108,689 | \$126,218 | \$132,237 |
| Daytime Population | 7,005     | 11,501    | 20,988    |