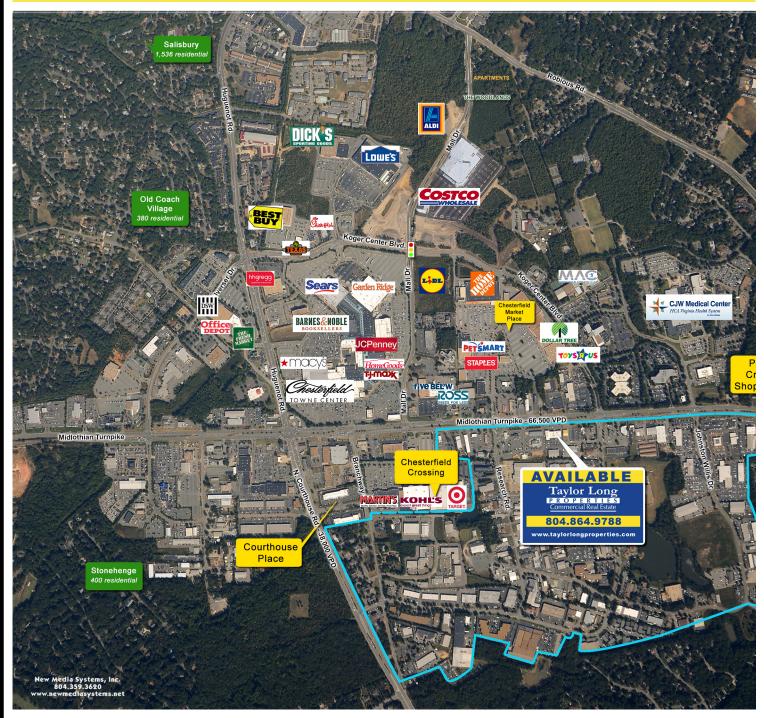

### AERIAL

11001-Midlothian-Turnpike

Last Modified 08/15/17

Page 3 of 3

10142 W. BROAD STREET, GLEN ALLEN, VA 23060 | TAYLORLONGPROPERTIES.COM | T: 804.864.9788 | F: 804.864.9789