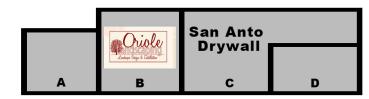

| SF    | Space # | Status               | SF       |
|-------|---------|----------------------|----------|
| 40 SF | А       | VA Exterior Products | 2,250 SF |
| 00 SF | В       | Oriole Landscaping   | 3,200 SF |
| 80 SF | C & D   | San Anto Drywall     | 5,120 SF |
| DO SE |         |                      |          |