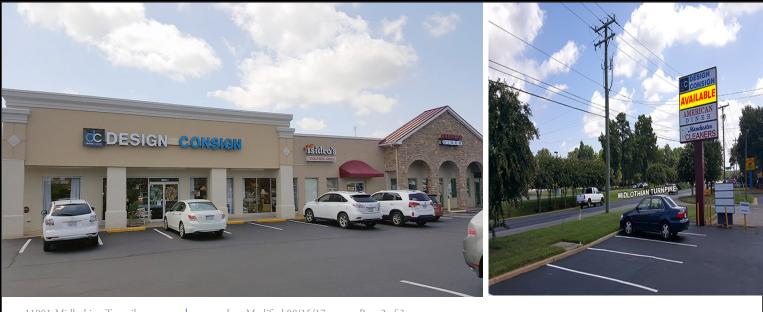

### SITE PLAN

#### Building B - 11005 Midlothian Turnpike

| Last Second<br>Escape | AVAILABLE | American<br>Diner | Impress<br>Cleaners | Cloudz |
|-----------------------|-----------|-------------------|---------------------|--------|
| Α                     | В         | с                 | D                   | Vapor  |

#### Building A - 11001 Midlothian Turnpike

|         | Building A         |          |
|---------|--------------------|----------|
| Space # | Status             | SF       |
| А       | Last Second Escape | 4,640 SF |
| В       | AVAILABLE          | 2,100 SF |
| С       | American Diner     | 2,880 SF |
| D       | Impress Cleaners   | 2,400 SF |
| Е       | Cloudz Vapor       | 5,000 SF |