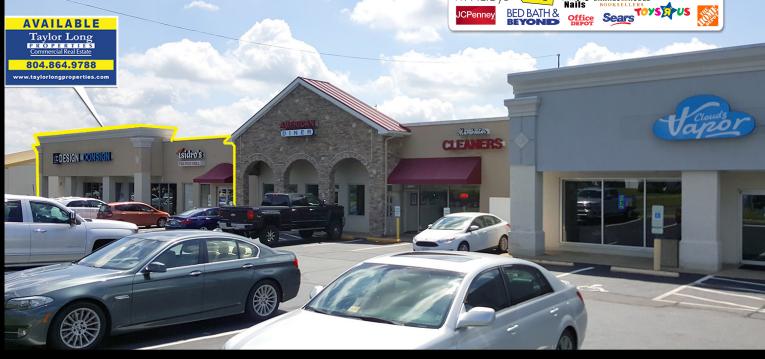

#### Building B - 11005 Midlothian Turnpike

| Last Second<br>Escape | AVAILABLE | American<br>Diner | Impress<br>Cleaners | Cloudz |
|-----------------------|-----------|-------------------|---------------------|--------|
| Α                     | В         | с                 | D                   | Vapor  |

#### Building A - 11001 Midlothian Turnpike

|         | Building A         |          |
|---------|--------------------|----------|
| Space # | Status             | SF       |
| А       | Last Second Escape | 4,640 SF |
| В       | AVAILABLE          | 2,100 SF |
| С       | American Diner     | 2,880 SF |
| D       | Impress Cleaners   | 2,400 SF |
| Е       | Cloudz Vapor       | 5,000 SF |