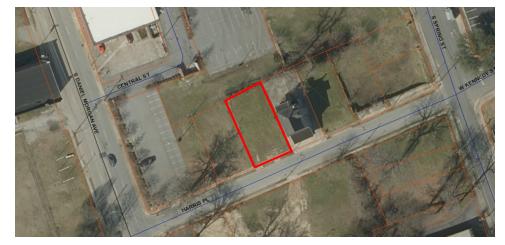

#### **PROPERTY OVERVIEW**

Rare opportunity to purchase 0.13 acre in the heart of Downtown Spartanburg. Rectangular lot approximately 55 feet wide and 103 feet deep.

#### **PROPERTY HIGHLIGHTS**

- Downtown Spartanburg
- Development Opportunity
- Vacant Land
- Zoned for 6-Story Building (10-Story if Approved by Design Review Board)
- Owner Financing Available

186 Harris Place, Spartanburg, SC 29306