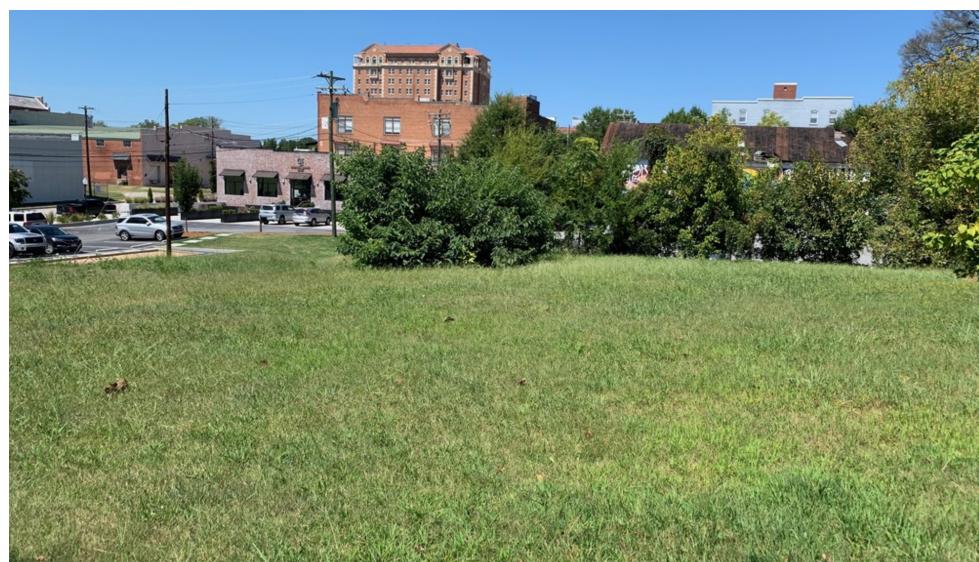

#### **PROPERTY OVERVIEW**

Rare opportunity to purchase 0.13 acre in the heart of Downtown Spartanburg. Rectangular lot approximately 55 feet wide and 103 feet deep.

#### **PROPERTY HIGHLIGHTS**

- Downtown Spartanburg
- Development Opportunity
- Vacant Land
- Zoned for 6-Story Building (10-Story if Approved by Design Review Board)
- Owner Financing Available

186 Harris Place, Spartanburg, SC 29306