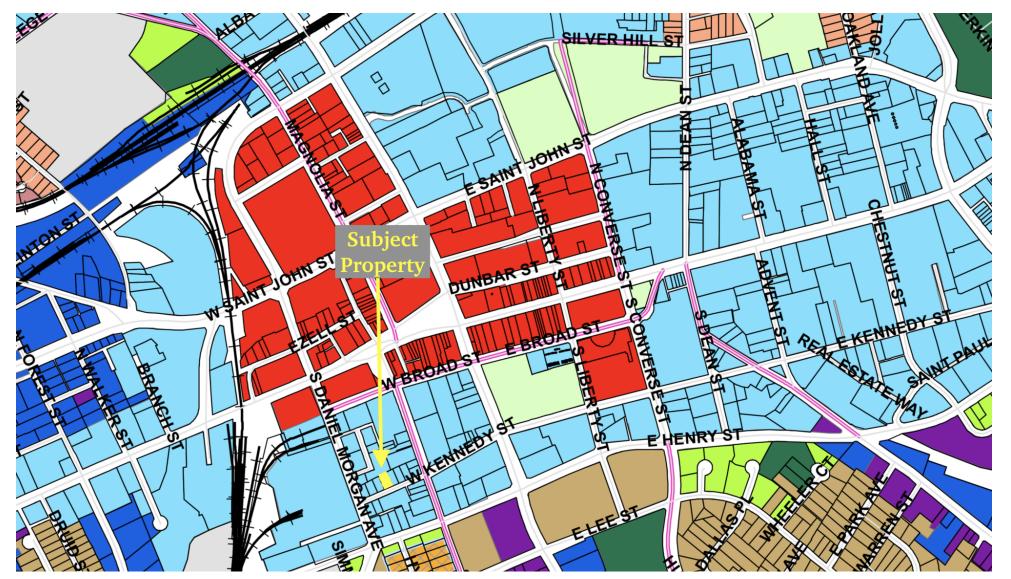

CAINE 151 S. Daniel Morgan Avenue, Spartanburg, SC 29306 864.585.8713

COLDWELL BANKER COMMERCIAL

186 Harris Place, Spartanburg, SC 29306

#### **PROPERTY OVERVIEW**

Rare opportunity to purchase 0.13 acre in the heart of Downtown Spartanburg. Rectangular lot approximately 55 feet wide and 103 feet deep.

#### **PROPERTY HIGHLIGHTS**

- Downtown Spartanburg
- Development Opportunity
- Vacant Land
- Zoned for 6-Story Building (10-Story if Approved by Design Review Board)
- Owner Financing Available

186 Harris Place, Spartanburg, SC 29306