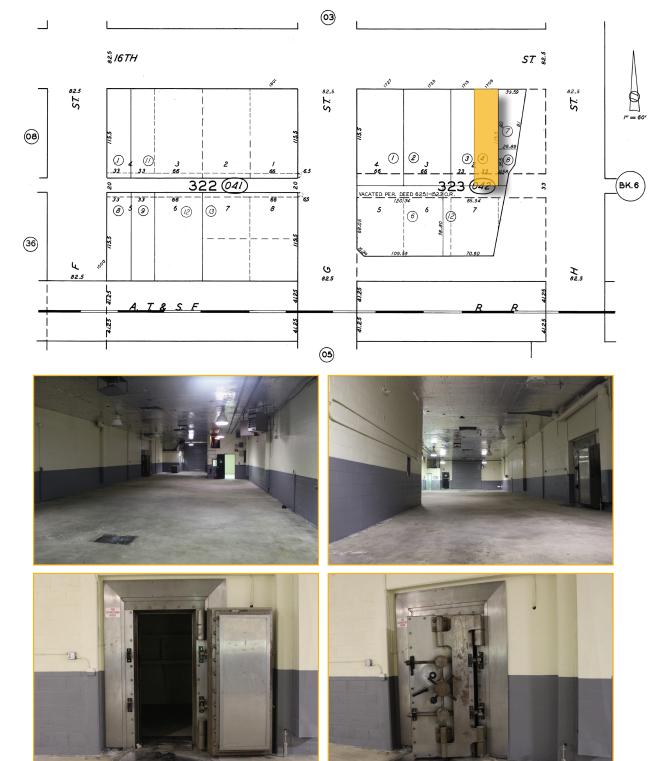

Bakersfiel Police Department
- Highly secured building
- Walk-in valut
- Ample parking
- Automatic roll-up doors

**Barry G. Hibbard** • Senior Vice President • 661 616 3590 • bhibbard@asuassociates.com • *CA RE #01054317* 11601 Bolthouse Drive Suite 110 • Bakersfield, CA 93311 • 661 862 5454 main • 661 862 5444 fax

The information contained herein may have been obtained from sources other than ASU Commercial. We have not verified such information and make no guarantees, warranties or representations about such information. It is your responsibility to independently confirm its accuracy and completeness prior to purchasing/leasing the property.

# Industrial Space · Available For Lease 1709 16th Street · Bakersfield, CA

### Assessor's Parcel Map & Property Photos

#### APN: 004-042-04







# Industrial Space • Available For Lease 1709 16th Street • Bakersfield, CA

**Aerial Map** 



Barry G. Hibbard - Senior Vice President - 661 616 3590 - bhibbard@asuassociates.com - CA RE #01054317 11601 Bolthouse Drive Suite 110 - Bakersfield, CA 93311 - 661 862 5454 main - 661 862 5444 fax