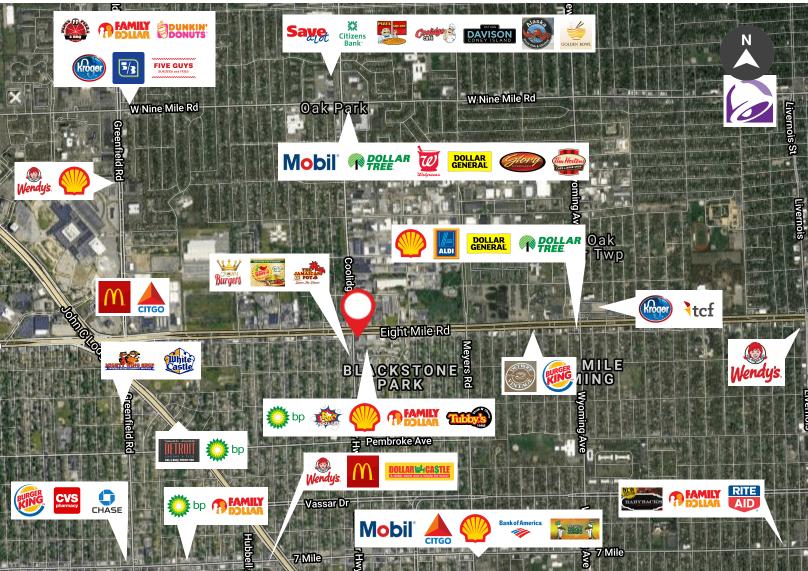

| TRAFFIC COUNTS |              | DEMOGRAPHICS      |          |          |          |
|----------------|--------------|-------------------|----------|----------|----------|
| INTERSECTION   | CARS PER DAY |                   | 1 MILE   | 3 MILES  | 5 MILES  |
| 8 Mile Road    | 64,000       | Total Households  | 7,048    | 70,228   | 176,855  |
| Schaefer Hwy   | 19,000       | Total Population  | 18,097   | 181,032  | 447,372  |
| -              | -            | Average HH Income | \$51,231 | \$54,851 | \$58,003 |