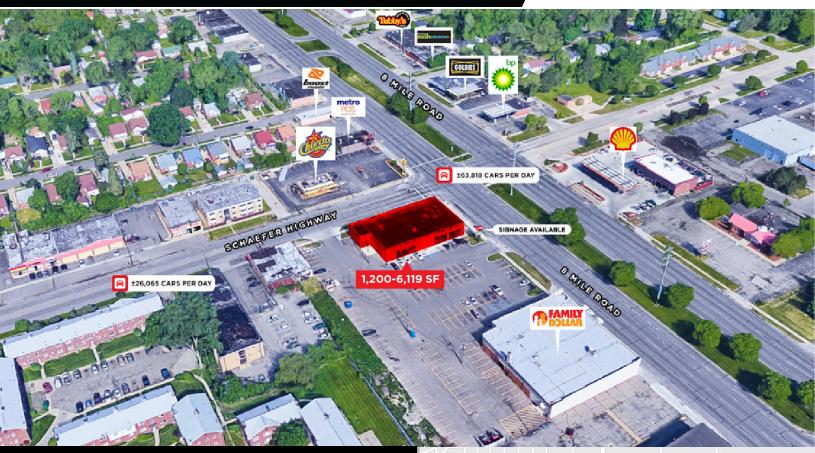

8 SCHAEFER PLAZA 13541 W 8 MILE ROAD DETROIT, MI 48235

#### PROPERTY FEATURES:

- 6,119 SF available for lease, space may be demised
- Excellent visibility and accessibility from both 8 Mile and Schaefer
- Front and rear building signage available, as well as large pylon signage on 8 Mile Road
- Overhead garage door in rear to accommodate diverse usage needs
- Extremely high traffic counts in excess of ±60,000
   VPD on 8 Mile Road
- Located at the SEC of 8 Mile & Schaefer
- Lease Rate: \$12 PSF NNN

| TRAFFIC COUNTS |              | DEMOGRAPHICS      |          |          |          |
|----------------|--------------|-------------------|----------|----------|----------|
| INTERSECTION   | CARS PER DAY |                   | 1 MILE   | 3 MILES  | 5 MILES  |
| 8 Mile Road    | 64,000       | Total Households  | 7,048    | 70,228   | 176,855  |
| Schaefer Hwy   | 19,000       | Total Population  | 18,097   | 181,032  | 447,372  |
| -              | -            | Average HH Income | \$51,231 | \$54,851 | \$58,003 |