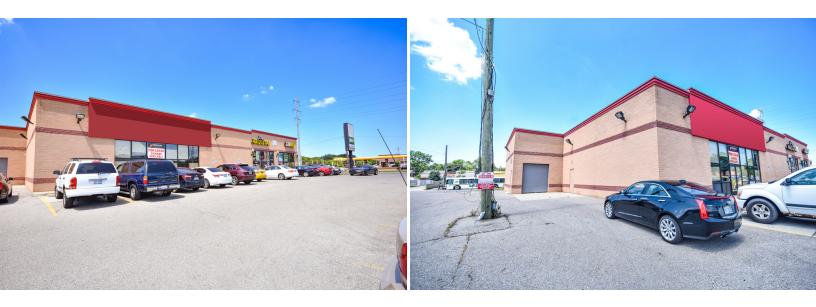

8 SCHAEFER PLAZA 13541 W 8 MILE ROAD DETROIT, MI 48235

#### PROPERTY FEATURES:

- 6,119 SF available for lease, space may be demised
- Excellent visibility and accessibility from both 8 Mile and Schaefer
- Front and rear building signage available, as well as large pylon signage on 8 Mile Road
- Overhead garage door in rear to accommodate diverse usage needs
- Extremely high traffic counts in excess of ±60,000
   VPD on 8 Mile Road
- Located at the SEC of 8 Mile & Schaefer
- Lease Rate: \$12 PSF NNN