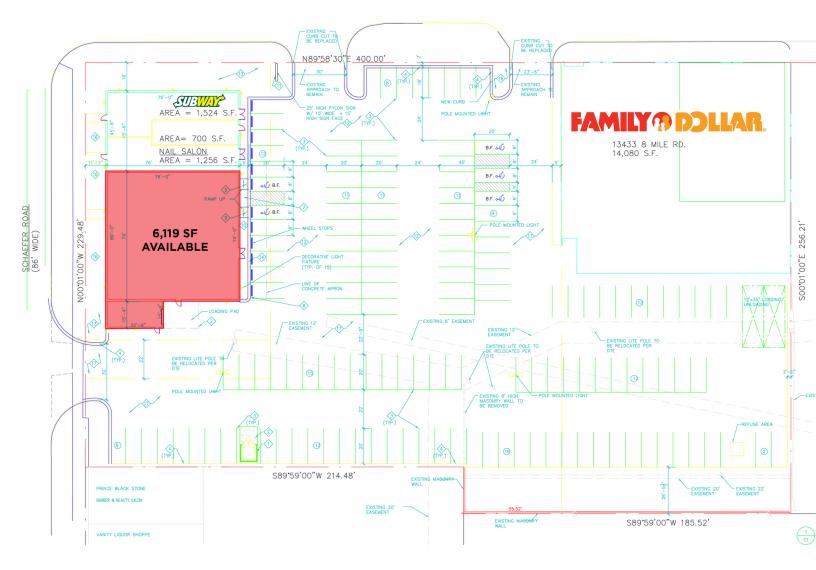

#### PROPERTY FEATURES:

- 6,119 SF available for lease, space may be demised
- Excellent visibility and accessibility from both 8 Mile and Schaefer
- Front and rear building signage available, as well as large pylon signage on 8 Mile Road
- Overhead garage door in rear to accommodate diverse usage needs
- Extremely high traffic counts in excess of ±60,000
   VPD on 8 Mile Road
- Located at the SEC of 8 Mile & Schaefer
- Lease Rate: \$12 PSF NNN