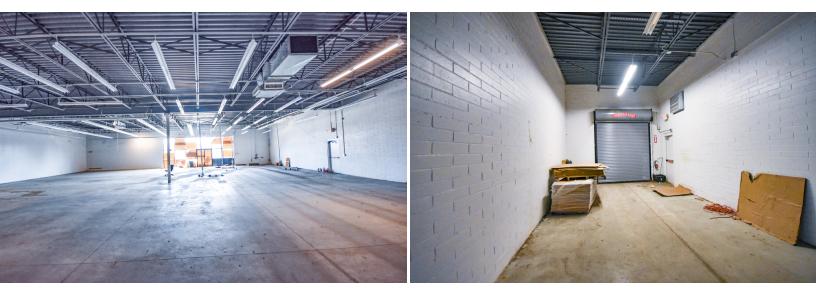

#### PROPERTY FEATURES:

- 6,119 SF available for lease, space may be demised
- Excellent visibility and accessibility from both 8 Mile and Schaefer
- Front and rear building signage available, as well as large pylon signage on 8 Mile Road
- Overhead garage door in rear to accommodate diverse usage needs
- Extremely high traffic counts in excess of ±60,000
   VPD on 8 Mile Road
- Located at the SEC of 8 Mile & Schaefer
- Lease Rate: \$12 PSF NNN