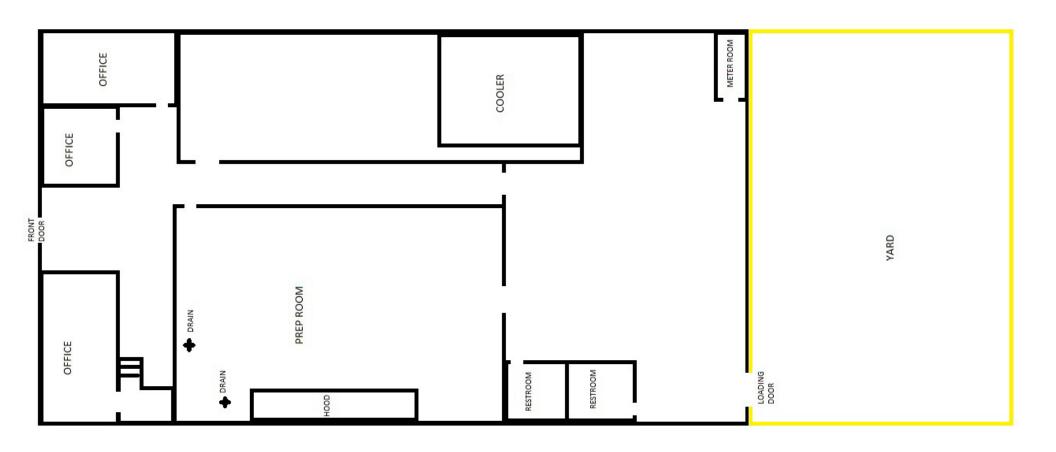

# SITE PLAN 7326 S. BROADWAY, LOS ANGELES, CA 90003

#### Improvements Include:

- Commercial Hood and Floor Drains
- 200+ Sq. Ft. Walk-In Cooler
- 500 Sq. Ft. of Offices
- 2 Restrooms
- Full HVAC
- 200 Amp 240 Volt 3 Phase Power
- 1,900 Sq. Ft. Fenced Yard