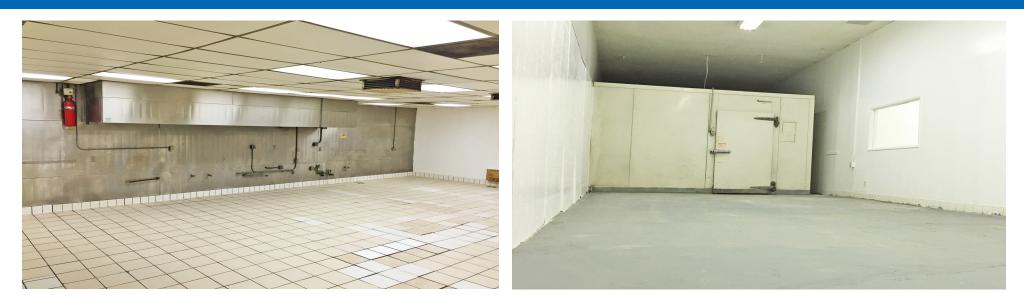

#### Improvements Include:

- Commercial Hood and Floor Drains
- 200+ Sq. Ft. Walk-In Cooler
- 500 Sq. Ft. of Offices
- 2 Restrooms
- Full HVAC
- 200 Amp 240 Volt 3 Phase Power
- 1,900 Sq. Ft. Fenced Yard