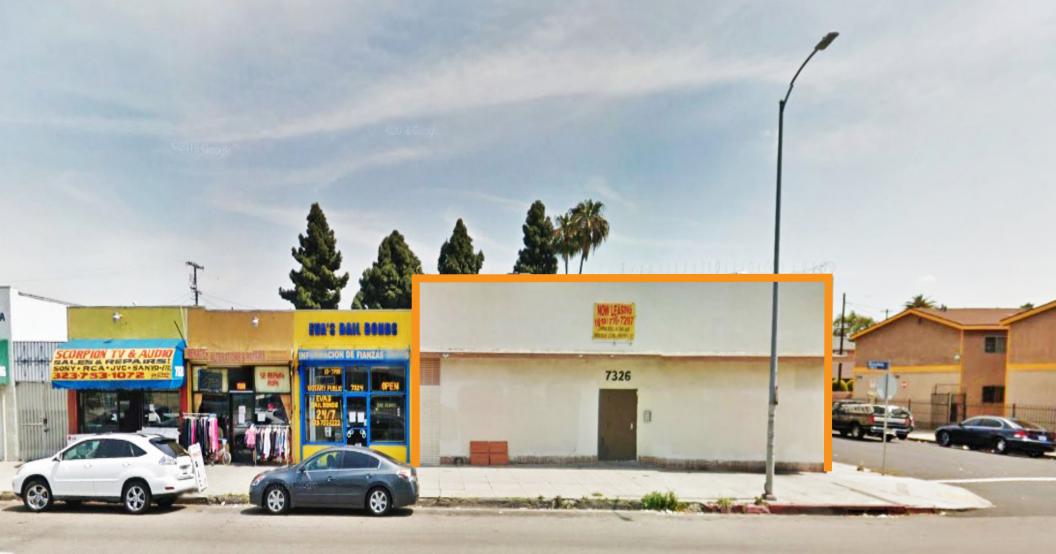

# 4,500 SQ. FT. FREE STANDING CONCRETE BLOCK BUILDING

7326 S. BROADWAY, LOS ANGELES, CA 90003

### **Highlights:**

- Located 2 Blocks From the 110 Freeway
- 10 Minutes from DTLA
- Previously Used as Commercial Kitchen
- Zone: C2