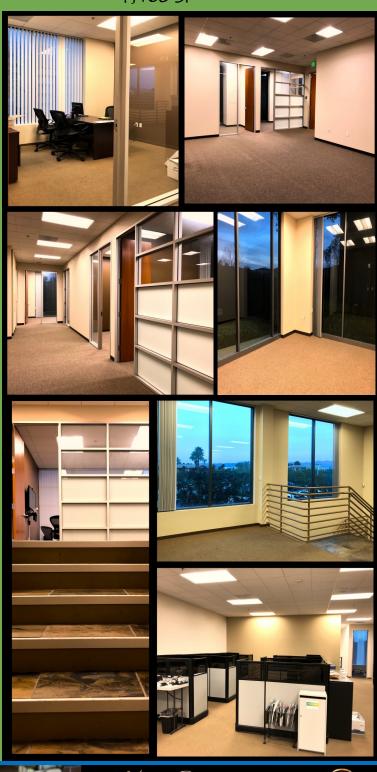

Landscaping and water features

Separate packaged HVAC units

Floor-to-ceiling windows for day-lighting

1st Floor: Rec/lobby | Conference | 4 Privates
Open Area | Collateral Room | Kitchen
IT/Server | Storage | Restrooms
2nd Floor: Conference | 8 Privates | Open Area
Kitchen | Lunch Room | IT/Server | Storage
Building Available 30 Days after Close of Escrow

1st Floor: Lobby & RRs for 1st and 2nd FL use Conference | 3 Privates | Open Area | Kitchen | Storage | Available Now, new carpet and Paint 2nd Floor: Conference | 4 Privates | Open Area Kitchen | Lunch Room | Storage Available August 1, 2020