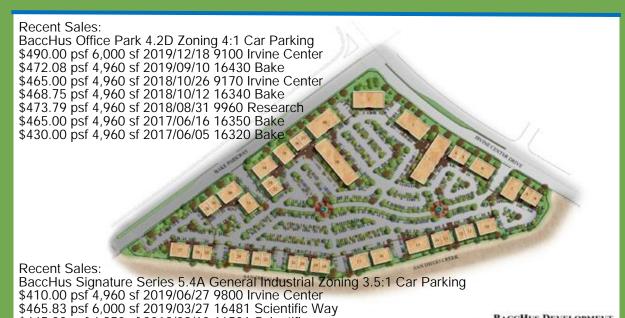

Steve Eberle MBA, CCIM LEED AP O&M Lic: 00886508

16300 BAKE PARKWAY \$2,425,440 / \$489.00 psf 4,960 SF

16310 BAKE PARKWAY \$2,356,000 / \$475.00 psf 4,960 SF

BACCHUS DEVELOPMENT

Recent Sales:

Brenexus Ltd Edition Ph I 5.4A General Industrial Zoning 3.5:1 Car Parking

\$386.29 psf 4,960 sf 2018/08/03 8815 Research \$396.00 psf 7,700 sf 2018/05/01 8891 Research \$487.00 psf 6,000 sf 2018/03/29 8891 Research \$434.07 psf 4,960 sf 2018/02/22 9810 Research

\$445.00 psf 4,950 sf 2018/08/10 16501 Scientific

BACCLLUS Office Park

**BaccHus Office Park** 

39 Office Buildings

4:1 Car Parking: **Every business** must provide sufficient parking for the type of activity (1 space for every 250 square feet of office use).