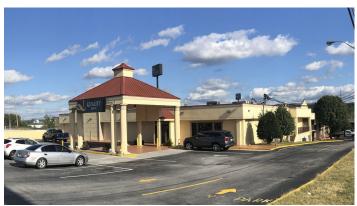

## **Quality Inn**

## 1010 Cosby Highway, Newport, TN 37821

Listing ID: 30518090 Status: Active

Property Type: Hospitality For Sale

Hospitality Type: Hotel Gross Land Area: 2.75 Acres Sale Price: \$2,925,000 **Unit Price:** \$31,117.02 Per Unit Sale Terms: Cash to Seller Nearest MSA: Newport County: Cocke Tax ID/APN: 056 018.00 C-3 Zoning: Property Use Type: **Business** 49,666 SF Building/Unit Size (RSF):

## **Overview/Comments**

Property Visibility:

This 94-unit Quality Inn features a highly accessible and visible site just off Interstate 40 Exit 435, about 40 miles east of Knoxville, TN. Originally a Holiday Inn, it features 94 interior and exterior corridor units, a climate-controlled two-story atrium with indoor pool