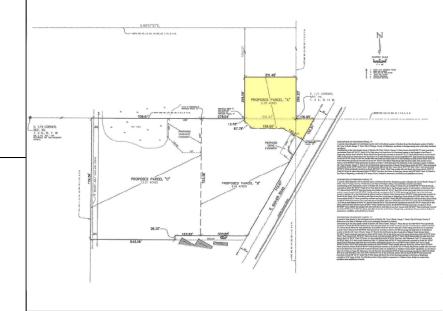

#### **Overview:**

2.76 Acres of land that is ready to go for any Buyer looking to build industrial in Portage. All utilities are available at this site.

### Information:

| County:                    | Kalamazoo            |
|----------------------------|----------------------|
| /unicipality:              | City of Portage      |
| otal Acres:                | 2.76 Acres           |
| ot Dimensions:             | 235.95' x Irregular  |
| Recommended Use:           | Vacant Land          |
| Coning Code / Description: | I-1 / Industrial     |
| Between Streets:           | Vanderbilt & Oakland |
| Street Type:               | Paved                |
| School District:           | Portage              |
| Parcel #:                  | 391000029425I        |
| RE Taxes / Year:           |                      |
|                            |                      |