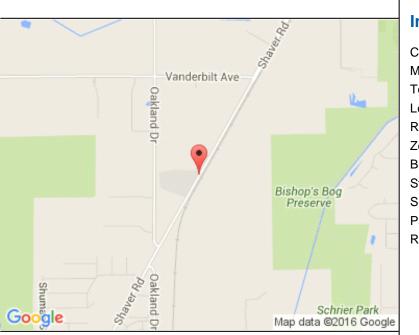

### Information:

| County:                    | Kalamazoo            |
|----------------------------|----------------------|
| /unicipality:              | City of Portage      |
| otal Acres:                | 2.76 Acres           |
| ot Dimensions:             | 235.95' x Irregular  |
| Recommended Use:           | Vacant Land          |
| Coning Code / Description: | I-1 / Industrial     |
| Between Streets:           | Vanderbilt & Oakland |
| Street Type:               | Paved                |
| School District:           | Portage              |
| Parcel #:                  | 391000029425I        |
| RE Taxes / Year:           |                      |
|                            |                      |