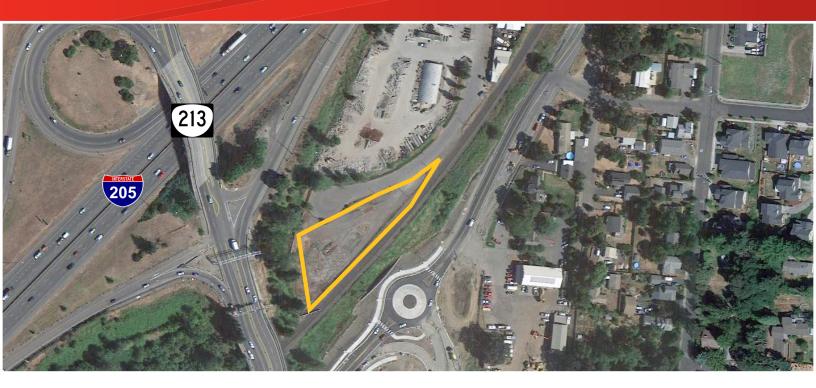

## FOR SALE > OREGON CITY 1.25 Acre Industrial Site

16020 PARK PLACE OREGON CITY, OREGON 97045

| Property Details |                                      |
|------------------|--------------------------------------|
| Property Size    | 1.25 Acres                           |
| Visibility       | Visible from Highway 213 interchange |
| Location         | Easy access to I-205                 |
| Zoning           | General Industrial (GI)              |
| Sale Price       | \$380,000 (\$6.98/SF)                |