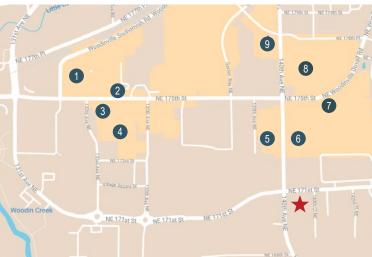

### Restaurants and Bars

- 1. Irene Thai Cuisine
- 2. Hacienda Guadalajara
- 3. Pizza Coop & Ale House
- 4. Racha Thai Cuisine
- 5. Plaza Santa Fe

- 6. Pasta Nova Italiano
- 7. Tipsy Cow
- 8. Thai Woodinville
- 9. Teddy's Bigger Burgers
- ★ Woodinville Medical Center