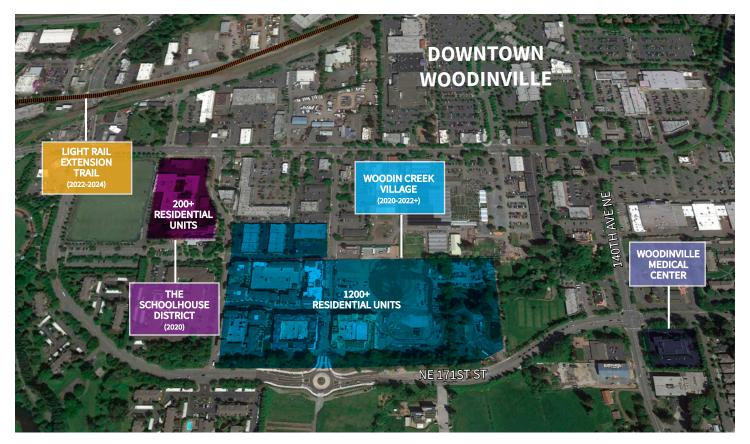

### **Location Highlights**

Walking distance to single and multi-family residential

Abundant nearby amenities, including: restaurants, retail, wineries, grocery & more

Located only 3 miles north of Redmond, and 8 miles from Bellevue

### Woodinville Medical Center