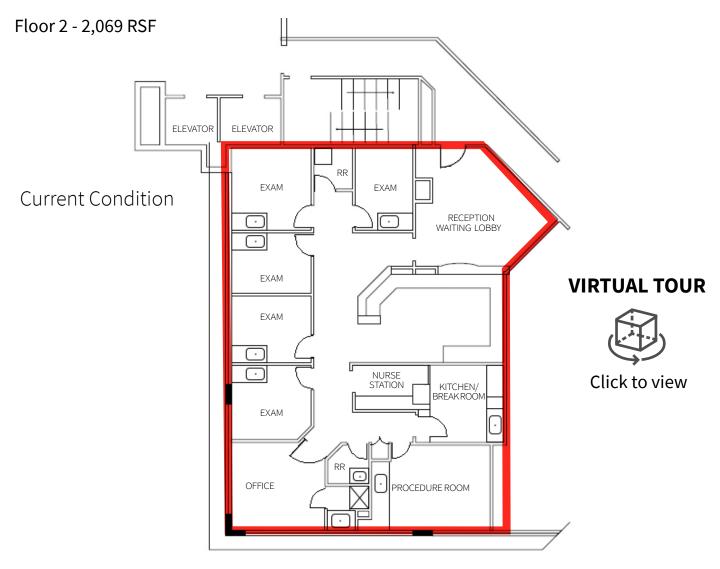

## Woodinville Medical Center

17000 140th Avenue NE, Woodinville

Floor 2 - 2,069 RSF | Available immediately VIEW VIRTUAL TOUR

#### Features:

- Highly efficient floor plan with existing plumbing
- Five exam rooms, plus one procedural and surgical room
- · Built-in reception with patient waiting area
- Internal restrooms and shower
- Space on shared monument sign available
- Over 4/1,000 parking ratio with ability to add more