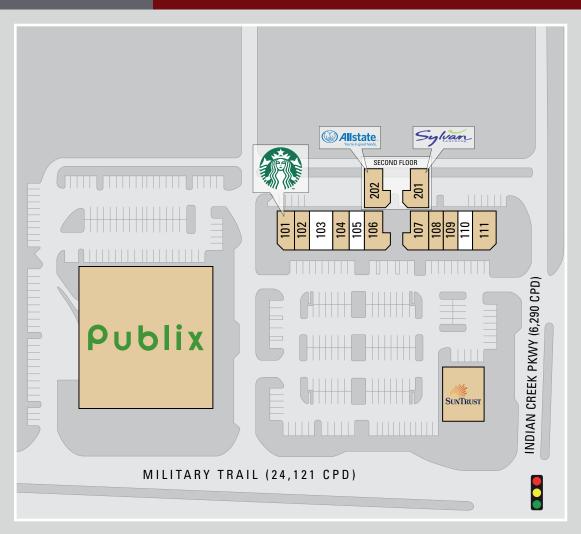

## SITE PLAN

| STE   | TENANT               | SIZE   |
|-------|----------------------|--------|
| 123   | Publix               | 38,997 |
| 101   | Starbucks            | 1,625  |
| 102   | Bamboo Wok           | 1,080  |
| 103   | AVAILABLE            | 1,653  |
| 104   | Ivory Dry Cleaners   | 1,115  |
| 105   | AVAILABLE            | 1,378  |
| 106   | PBC Waxing Network   | 1,382  |
| 107   | Acreage Veterinarian | 1,421  |
| 108   | Jupiter Nails & Spa  | 1,045  |
| 109   | Hair, Izabel George  | 1,210  |
| 110   | AVAILABLE            | 1,060  |
| 111   | Cucina Pizza         | 1,813  |
| 201   | Sylvan Learning      | 1,442  |
| 202   | Allstate Insurance   | 1,421  |
| OP    | SunTrust Bank        |        |
| TOTAL |                      | 56,642 |