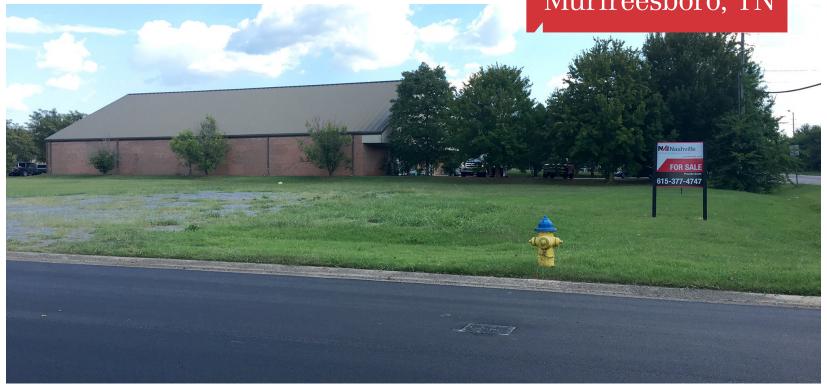

Commercial Land Murfreesboro, TN

For Sale

# SE Broad St @ Kensington Sq

Murfreesboro, TN 37127

### Property Features

For Sale- \$350,000

• 0.83 Acres

• Traffic count: 29,563 VPD

- Located near the corner of SE Broad St and S. Rutherford Blvd
- Publix anchored shopping center behind subject property
- Close proximity to restaurants and retail
- Just past I-24 interchange
- Road frontage and visibility