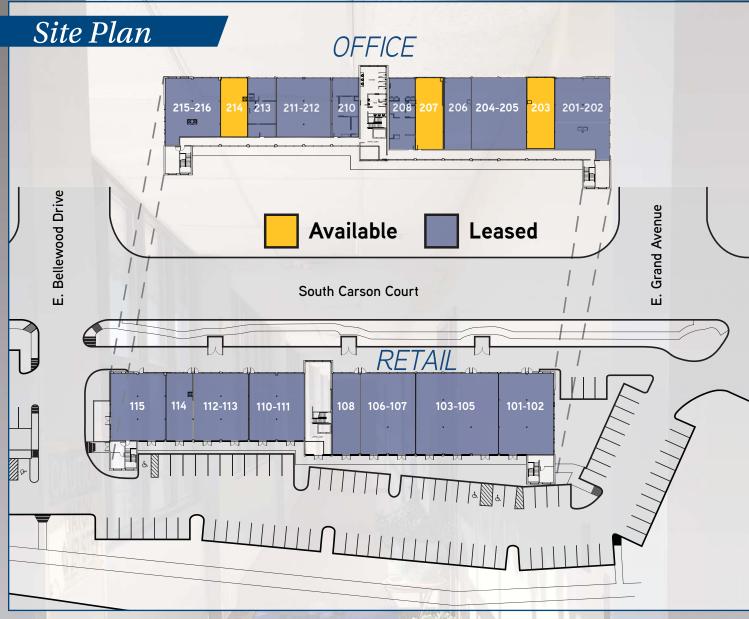

### **Ground Level - Retail**

| Suite   |                               |
|---------|-------------------------------|
| 101–102 | Parkside Animal Health Center |
| 103–105 | Family Martial Arts Center    |
| 106–107 | Ashby and Twiss, PLLC         |
| 108     | Winners Circle                |
| 110-111 | Liquor Store                  |
| 112–113 | Lunch on the Go               |
| 114     | Gracious Paws                 |
| 115     | El Chubby's Mexican Grill     |

# **Upper Level - Office**

|         | 00                            |
|---------|-------------------------------|
| Suite   |                               |
| 201–202 | Orthodontics                  |
| 203     | Available - 1,287 SF          |
| 204-205 | Envision Eye Care             |
| 206     | Heinrich Insurance            |
| 207     | Available - 1,287 SF          |
| 208     | Salon                         |
| 210     | American Family Insurance     |
| 211-212 | Powerhouse Chiropractic       |
| 213     | Zmily Health                  |
| 214     | Available - 1,053 SF          |
| 215-216 | University of Colorado Nurses |