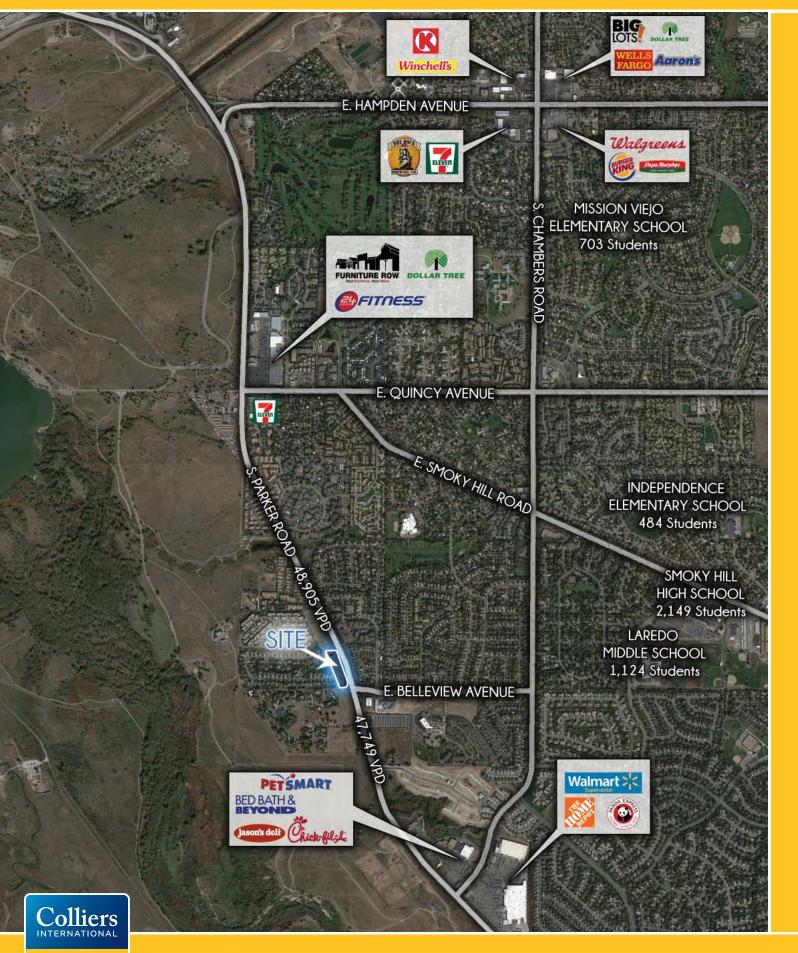

# Highlights

Lease Rate: Contact Broker

Operating Exp.: \$6.60/SF

- > The property is close to Pioneer Hills Shopping Center with national retailers such as Wal-Mart, Chick-Fil-A, PetSmart, Jason's Deli and more
- > High traffic counts and excellent visibility
- > Property is located along the busy Parker Road, which provides access to I-225 North/South

### Traffic Counts

- > S. Parker Rd. North of Belleview Ave.: 48,905
- > S. Parker Rd. South of Belleview Ave.: 47,749 Source: MPSI 2014 Estimates