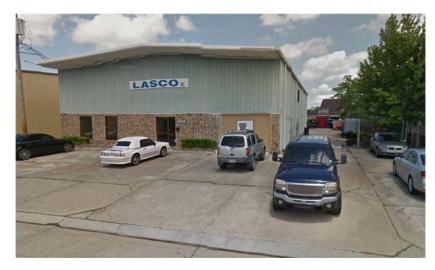

## Office Warehouse for Sale

Location: 1909 Industrial Boulevard, Harvey, LA 70058

(Off Lapalco Blvd., adjacent to A-1 appliance warehouse)

**Sales Price:** \$349,000.00 (\$58.17psf)

**Building:** 6,000sf metal warehouse

Office space is 3,200sf and Warehouse is 2,400sf

Also includes 400sf of shop area and 3,600sf of mezzanine storage

**Land:** 100' x 300' (30,000sf) actual

100' x 265' (23,500sf) useable

65' Drainage servitude in rear of property

**Details**: » 100' x 100' fenced storage area in rear, mostly concrete

» Zoned M-1 Industrial

» 20' eave height in the warehouse

» Office space recently renovated

» 3 Phase electrical

» Warehouse fans are operable