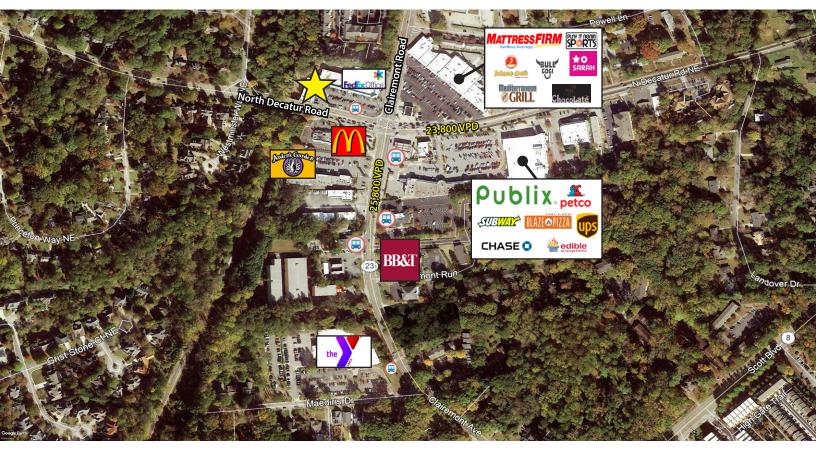

## PROPERTY OVERVIEW

- The available space is **1,372 SF** and is located in North Decatur Center, a 29,000 square foot retail center located at the northwest corner of North Decatur Road and Clairmont Road in Decatur, Georgia.
- The center is less than one mile from Emory University and Emory Hospital, two miles from Downtown Decatur and is surrounded by dense, affluent residential neighborhoods.
- With daily traffic counts of nearly 50,000 cars at the intersection of North Decatur Road and Clairmont Road, the building is perfectly orientated to maximize visibility from both thoroughfares.
- The center is anchored by FedEx, Willy's and Eagle Eye Bookstore. Other area retailers include Publix, Mattress Firm, Petco and Chase Bank.
  - Population within a five mile radius exceeds 344,000 residents and average household income is \$75,300 (and \$86,800 within a three mile radius).