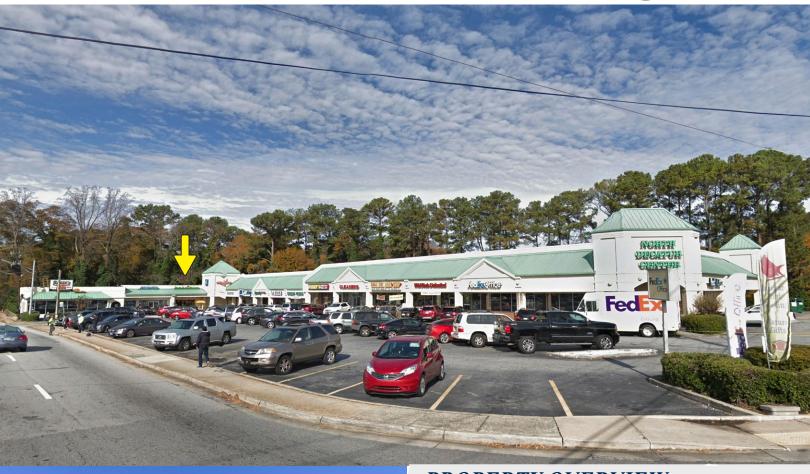

## PROPERTY OVERVIEW

- The available space is **1,372 SF** and is located in North Decatur Center, a 29,000 square foot retail center located at the northwest corner of North Decatur Road and Clairmont Road in Decatur, Georgia.
- The center is less than one mile from Emory University and Emory Hospital, two miles from Downtown Decatur and is surrounded by dense, affluent residential neighborhoods.
- With daily traffic counts of nearly 50,000 cars at the intersection of North Decatur Road and Clairmont Road, the building is perfectly orientated to maximize visibility from both thoroughfares.
- The center is anchored by FedEx, Willy's and Eagle Eye Bookstore. Other area retailers include Publix, Mattress Firm, Petco and Chase Bank.
  - Population within a five mile radius exceeds 344,000 residents and average household income is \$75,300 (and \$86,800 within a three mile radius).