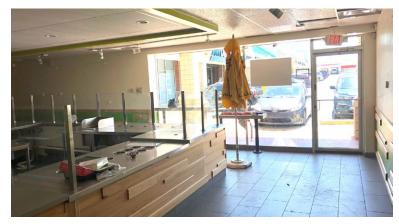

## PROPERTY OVERVIEW

- The available space is **1,372 SF** and is located in North Decatur Center, a 29,000 square foot retail center located at the northwest corner of North Decatur Road and Clairmont Road in Decatur, Georgia.
- The center is less than one mile from Emory University and Emory Hospital, two miles from Downtown Decatur and is surrounded by dense, affluent residential neighborhoods.
- With daily traffic counts of nearly 50,000 cars at the intersection of North Decatur Road and Clairmont Road, the building is perfectly orientated to maximize visibility from both thoroughfares.
- The center is anchored by FedEx, Willy's and Eagle Eye Bookstore. Other area retailers include Publix, Mattress Firm, Petco and Chase Bank.
  - Population within a five mile radius exceeds 344,000 residents and average household income is \$75,300 (and \$86,800 within a three mile radius).