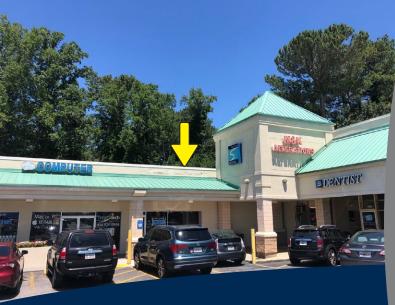

## PROPERTY OVERVIEW

- The available space is **1,372 SF** and is located in North Decatur Center, a 29,000 square foot retail center located at the northwest corner of North Decatur Road and Clairmont Road in Decatur, Georgia.
- The center is less than one mile from Emory University and Emory Hospital, two miles from Downtown Decatur and is surrounded by dense, affluent residential neighborhoods.
- With daily traffic counts of nearly 50,000 cars at the intersection of North Decatur Road and Clairmont Road, the building is perfectly orientated to maximize visibility from both thoroughfares.
- The center is anchored by FedEx, Willy's and Eagle Eye Bookstore. Other area retailers include Publix, Mattress Firm, Petco and Chase Bank.
  - Population within a five mile radius exceeds 344,000 residents and average household income is \$75,300 (and \$86,800 within a three mile radius).