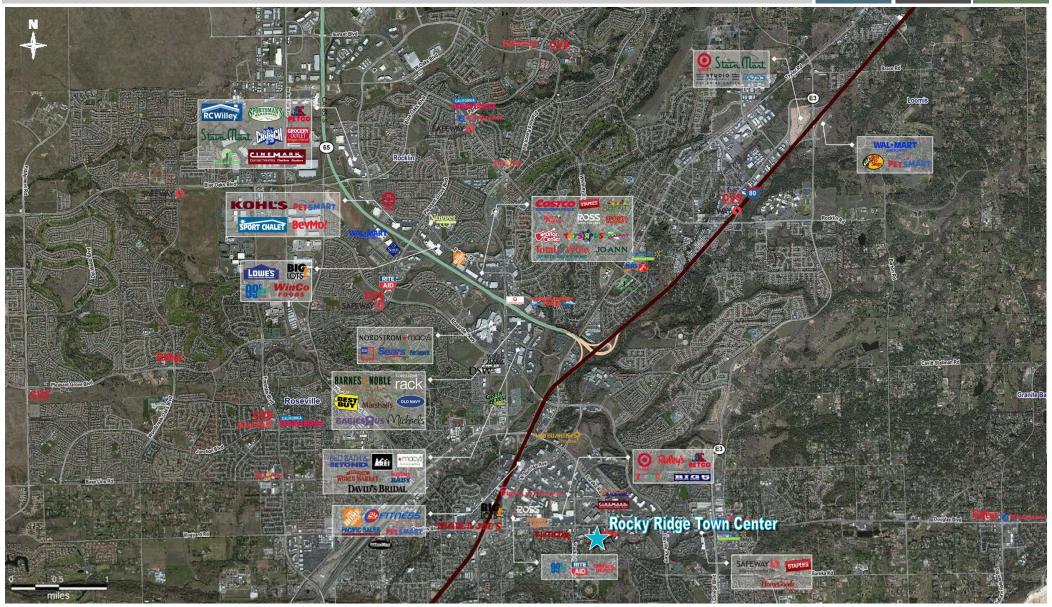

**ROCKY RIDGE TOWN CENTER RETAIL AERIAL** 

Jason K. Gallelli jgallelli@gtvoitco.com Cal BRE License #01143594 Cal BRE License #01291491 Cal BRE License #01494218

Kevin M. Soares ksoares@gtvoitco.com

Jeff T. Hagan jhagan@gtvoitco.com

Located at the SEC of Douglas Boulevard and Rocky Ridge Drive, Rocky Ridge Town Center is situated in the heart of East Roseville's main retail corridor. Douglas Boulevard serves as the main traffic artery from Interstate 80 to Granite Bay and is traveled by approximately ±45,788 cars daily (Source: City of Roseville).

Notable retailers and traffic generators situated along the Douglas Boulevard corridor within close proximity of the center include:

- This center most conveniently serves the affluent communities of East Roseville and Granite Bay and benefits from some of the strongest income and housing demographics in the entire Sacramento region.
- Douglas Boulevard boasts one of the largest suburban office sub-markets in the Sacramento Region with over six million square feet of office space which has resulted in tremendous daytime populations benefiting the retailers located on the Douglas Boulevard Corridor.