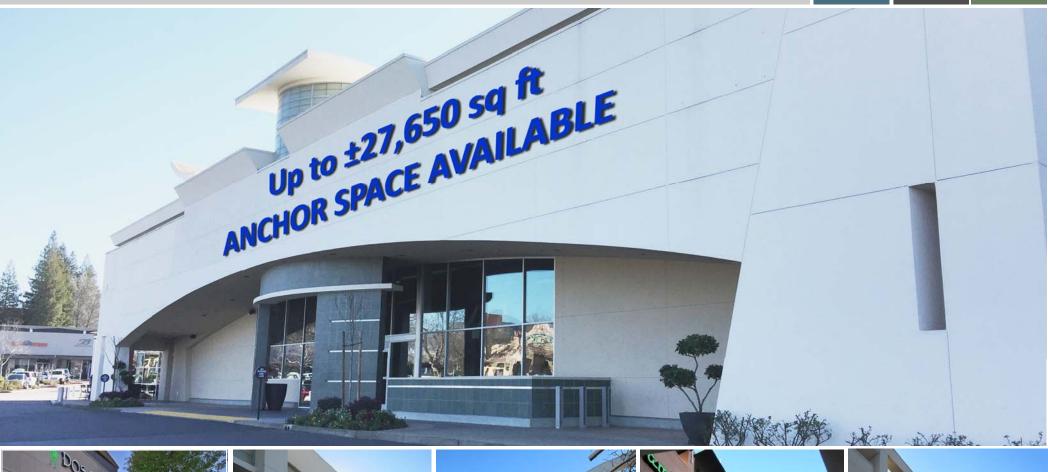

Coyotes, Paradyme Sound & Vision

**AVAILABILITY** 

±1,661 - 4,650 sq ft INLINE RETAIL SPACE Up to ±27,650 sq ft ANCHOR SPACE (sublease)

TRAFFIC COUNTS

Douglas Blvd. E of Rocky Ridge Dr. ±21,778 ADT (City of Roseville 2015) Douglas Blvd. W of Rocky Ridge Dr. ±21,983 ADT (City of Roseville 2015) Rocky Ridge Drive N of Douglas Blvd. ±11,886 ADT (City of Roseville 2015) Rocky Ridge Drive S of Douglas Blvd. ±9,273 ADT (City of Roseville 2015) For Leasing Information, Please Contact: