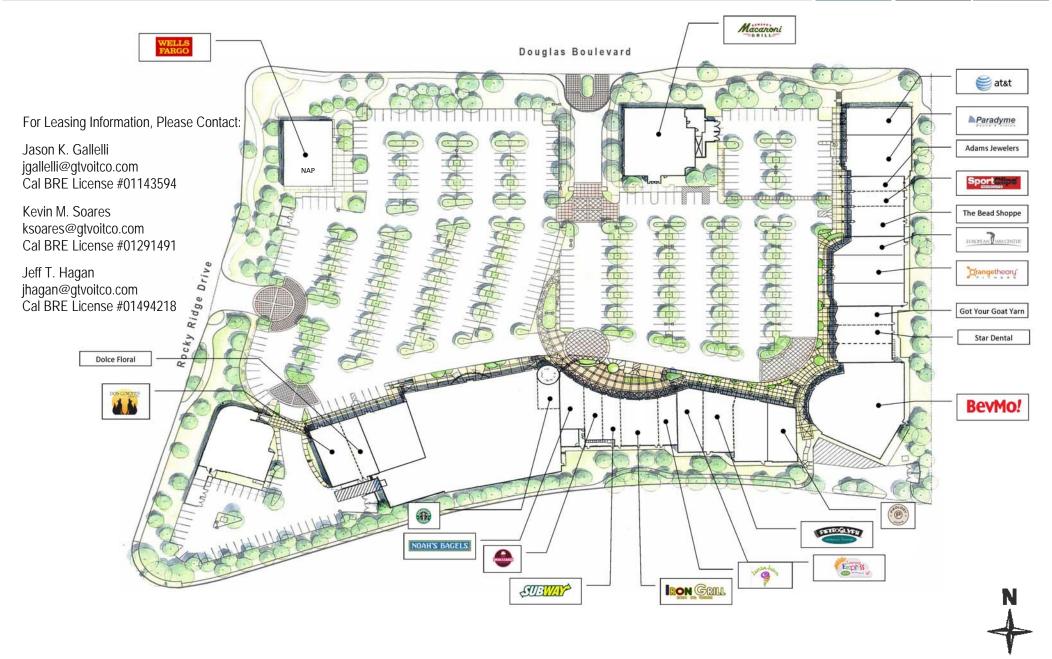

## ROCKY RIDGE TOWN CENTER

SEC Douglas Blvd & Rocky Ridge Dr - Roseville, CA

LOCATION

SEC Douglas Blvd & Rocky Ridge Dr Roseville, CA

**TOTAL GLA** 

±95,000 sq ft

**NOTABLE TENANTS** 

BevMo!, AT&T, Wells Fargo, Romano's Macaroni Grill, Orange Theory, Starbucks, Subway, Jamba Juice, Learning Express, Petroglyph, Dos

Coyotes, Paradyme Sound & Vision

**AVAILABILITY** 

±1,661 - 4,650 sq ft INLINE RETAIL SPACE Up to ±27,650 sq ft ANCHOR SPACE (sublease)

TRAFFIC COUNTS

Douglas Blvd. E of Rocky Ridge Dr. ±21,778 ADT (City of Roseville 2015) Douglas Blvd. W of Rocky Ridge Dr. ±21,983 ADT (City of Roseville 2015) Rocky Ridge Drive N of Douglas Blvd. ±11,886 ADT (City of Roseville 2015) Rocky Ridge Drive S of Douglas Blvd. ±9,273 ADT (City of Roseville 2015) For Leasing Information, Please Contact: