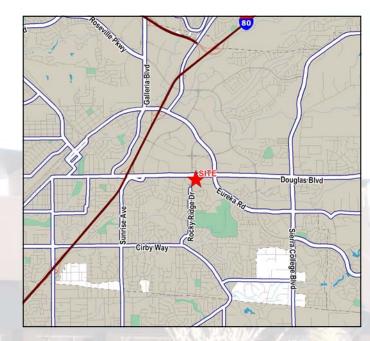

## ROCKY RIDGE TOWN CENTER

SEC Douglas Blvd & Rocky Ridge Dr - Roseville, CA

LOCATION

SEC Douglas Blvd & Rocky Ridge Dr Roseville, CA

**TOTAL GLA** 

±95,000 sq ft

**NOTABLE TENANTS** 

BevMo!, AT&T, Wells Fargo, Romano's Macaroni Grill, Orange Theory, Starbucks, Subway, Jamba Juice, Learning Express, Petroglyph, Dos

Located at the SEC of Douglas Boulevard and Rocky Ridge Drive, Rocky Ridge Town Center is situated in the heart of East Roseville's main retail corridor. Douglas Boulevard serves as the main traffic artery from Interstate 80 to Granite Bay and is traveled by approximately ±45,788 cars daily (Source: City of Roseville).