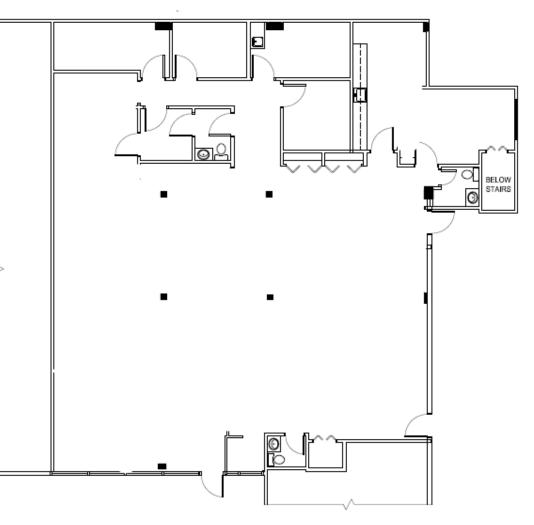

**Thalhimer Center** 11100 W. Broad Street Glen Allen, VA 23060 www.thalhimer.com

Independently Owned and Operated / A Member of the Cushman & Wakefield Alliance

# Richmond Business & Medical Center

2000-2010 Bremo Road | Henrico County, Virginia

### 2002 Bremo Road

Suite 110 - 1,487 SF



For more information, contact:

### AMY BRODERICK

Vice President 804 344 7189 *amy.broderick@thalhimer.com* 

### BAKER LYNN Associate

Associate 804 697 3464 baker.lynn@thalhimer.com Thalhimer Center 11100 W. Broad Street Glen Allen, VA 23060 www.thalhimer.com

Independently Owned and Operated / A Member of the Cushman & Wakefield Alliance

## MEDICAL OFFICE FOR LEASE **Richmond Business & Medical Center**

2000-2010 Bremo Road | Henrico County, Virginia

2004 Bremo Road

Suite 105 - 3,712 SF





For more information, contact:

#### AMY BRODERICK

Vice President 804 344 7189 amy.broderick@thalhimer.com

### **BAKER LYNN** Associate

804 697 3464 baker.lynn@thalhimer.com

**Thalhimer Center** 11100 W. Broad Street Glen Allen, VA 23060 www.thalhimer.com

Independently Owned and Operated / A Member of the Cushman & Wakefield Alliance

# Richmond Business & Medical Center

2000-2010 Bremo Road | Henrico County, Virginia

### 2008 Bremo Road

Suite 105 - 2,093 SF





For more information, contact:

### AMY BRODERICK

Vice President 804 344 7189 *amy.broderick@thalhimer.com* 

#### BAKER LYNN Associate 804 697 3464

Associate 804 697 3464 baker.lynn@thalhimer.com Thalhimer Center 11100 W. Broad Street Glen Allen, VA 23060 www.thalhimer.com

Independently Owned and Operated / A Member