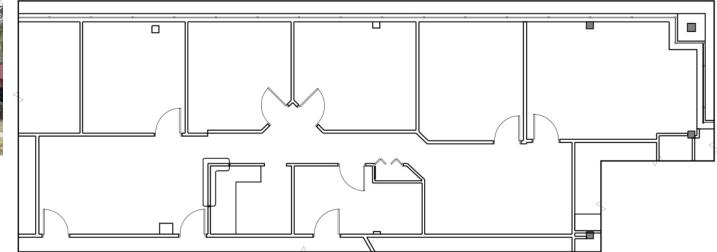

# Richmond Business & Medical Center

2000-2010 Bremo Road | Henrico County, Virginia

### 2008 Bremo Road

Suite 105 - 2,093 SF

For more information, contact: