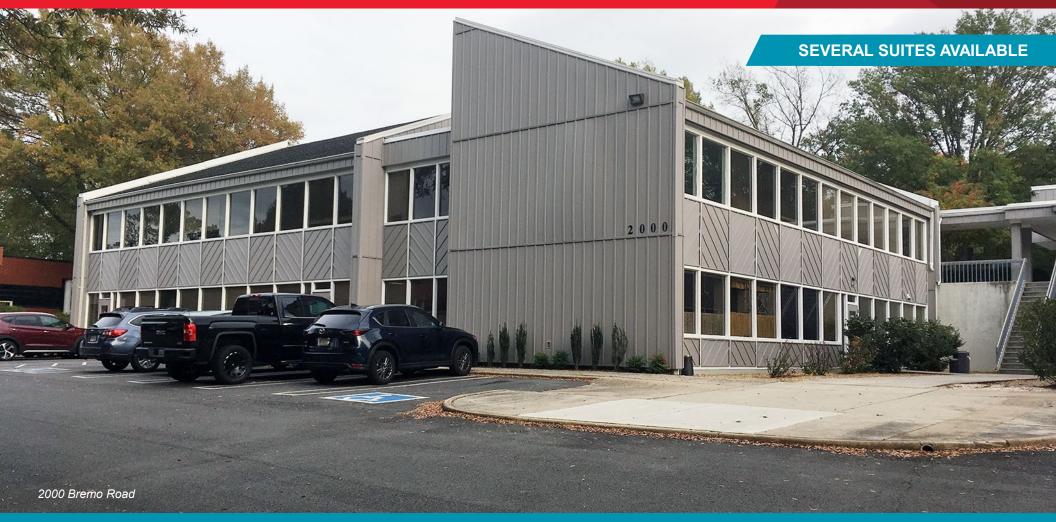

# Richmond Business & Medical Center

2000-2010 Bremo Road | Henrico County, Virginia

### **Property Features**

- SEVERAL SUITES AVAILABLE
- 5 Building, 100,000 SF office campus
- Attractive location near Libbie Ave. & W. Broad Street
- Excellent existing tenant mix

| Building Features |                                              |
|-------------------|----------------------------------------------|
| Available Space   | Suites available from 600 - 3,500 SF         |
| Parking           | 4.5:1,000                                    |
| Occupancy         | Mix of medical & professional office tenants |
| Timing            | Available immediately                        |
| Lease Rate        | Competitive rates                            |