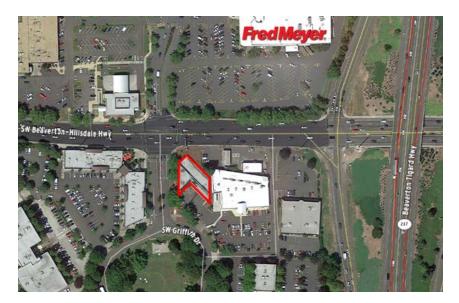

## For Lease: High-Exposure Centrally Located Suburban Office Building

As exclusive agents, we are pleased to offer the following space for lease:

- 4,684 SF Available (divisible) Available 3/2016
- Excellent signage opportunity with visibility from Beaverton Hillsdale Highway and Highway 217
- Dedicated private parking lot, with easy access overflow parking
- Across the street from the Beaverton Town Square and Fred Meyer
- Close proximity to Beaverton Transit Station, Washington Square Mall, Highway 217, I-5 and Highway 26

**Newmark Grubb Knight Frank** 

**BEAVERTON HILLSDALE HIGHWAY** 

**SW GRIFFITH DRIVE**