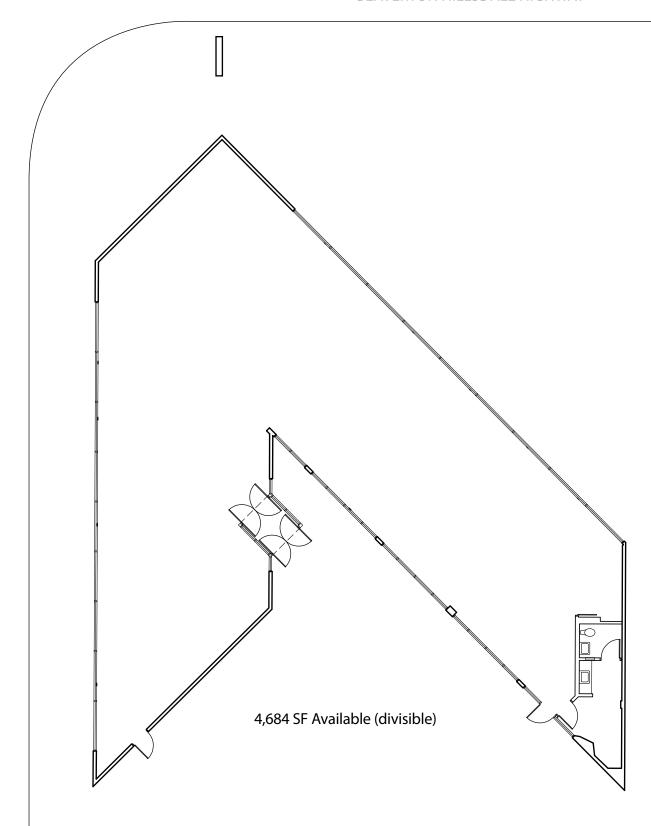

## For Lease: High-Exposure Centrally Located Suburban Office Building

As exclusive agents, we are pleased to offer the following space for lease:

- 4,684 SF Available (divisible) Available 3/2016
- Excellent signage opportunity with visibility from Beaverton Hillsdale Highway and Highway 217
- Dedicated private parking lot, with easy access overflow parking
- Across the street from the Beaverton Town Square and Fred Meyer
- Close proximity to Beaverton Transit Station, Washington Square Mall, Highway 217, I-5 and Highway 26