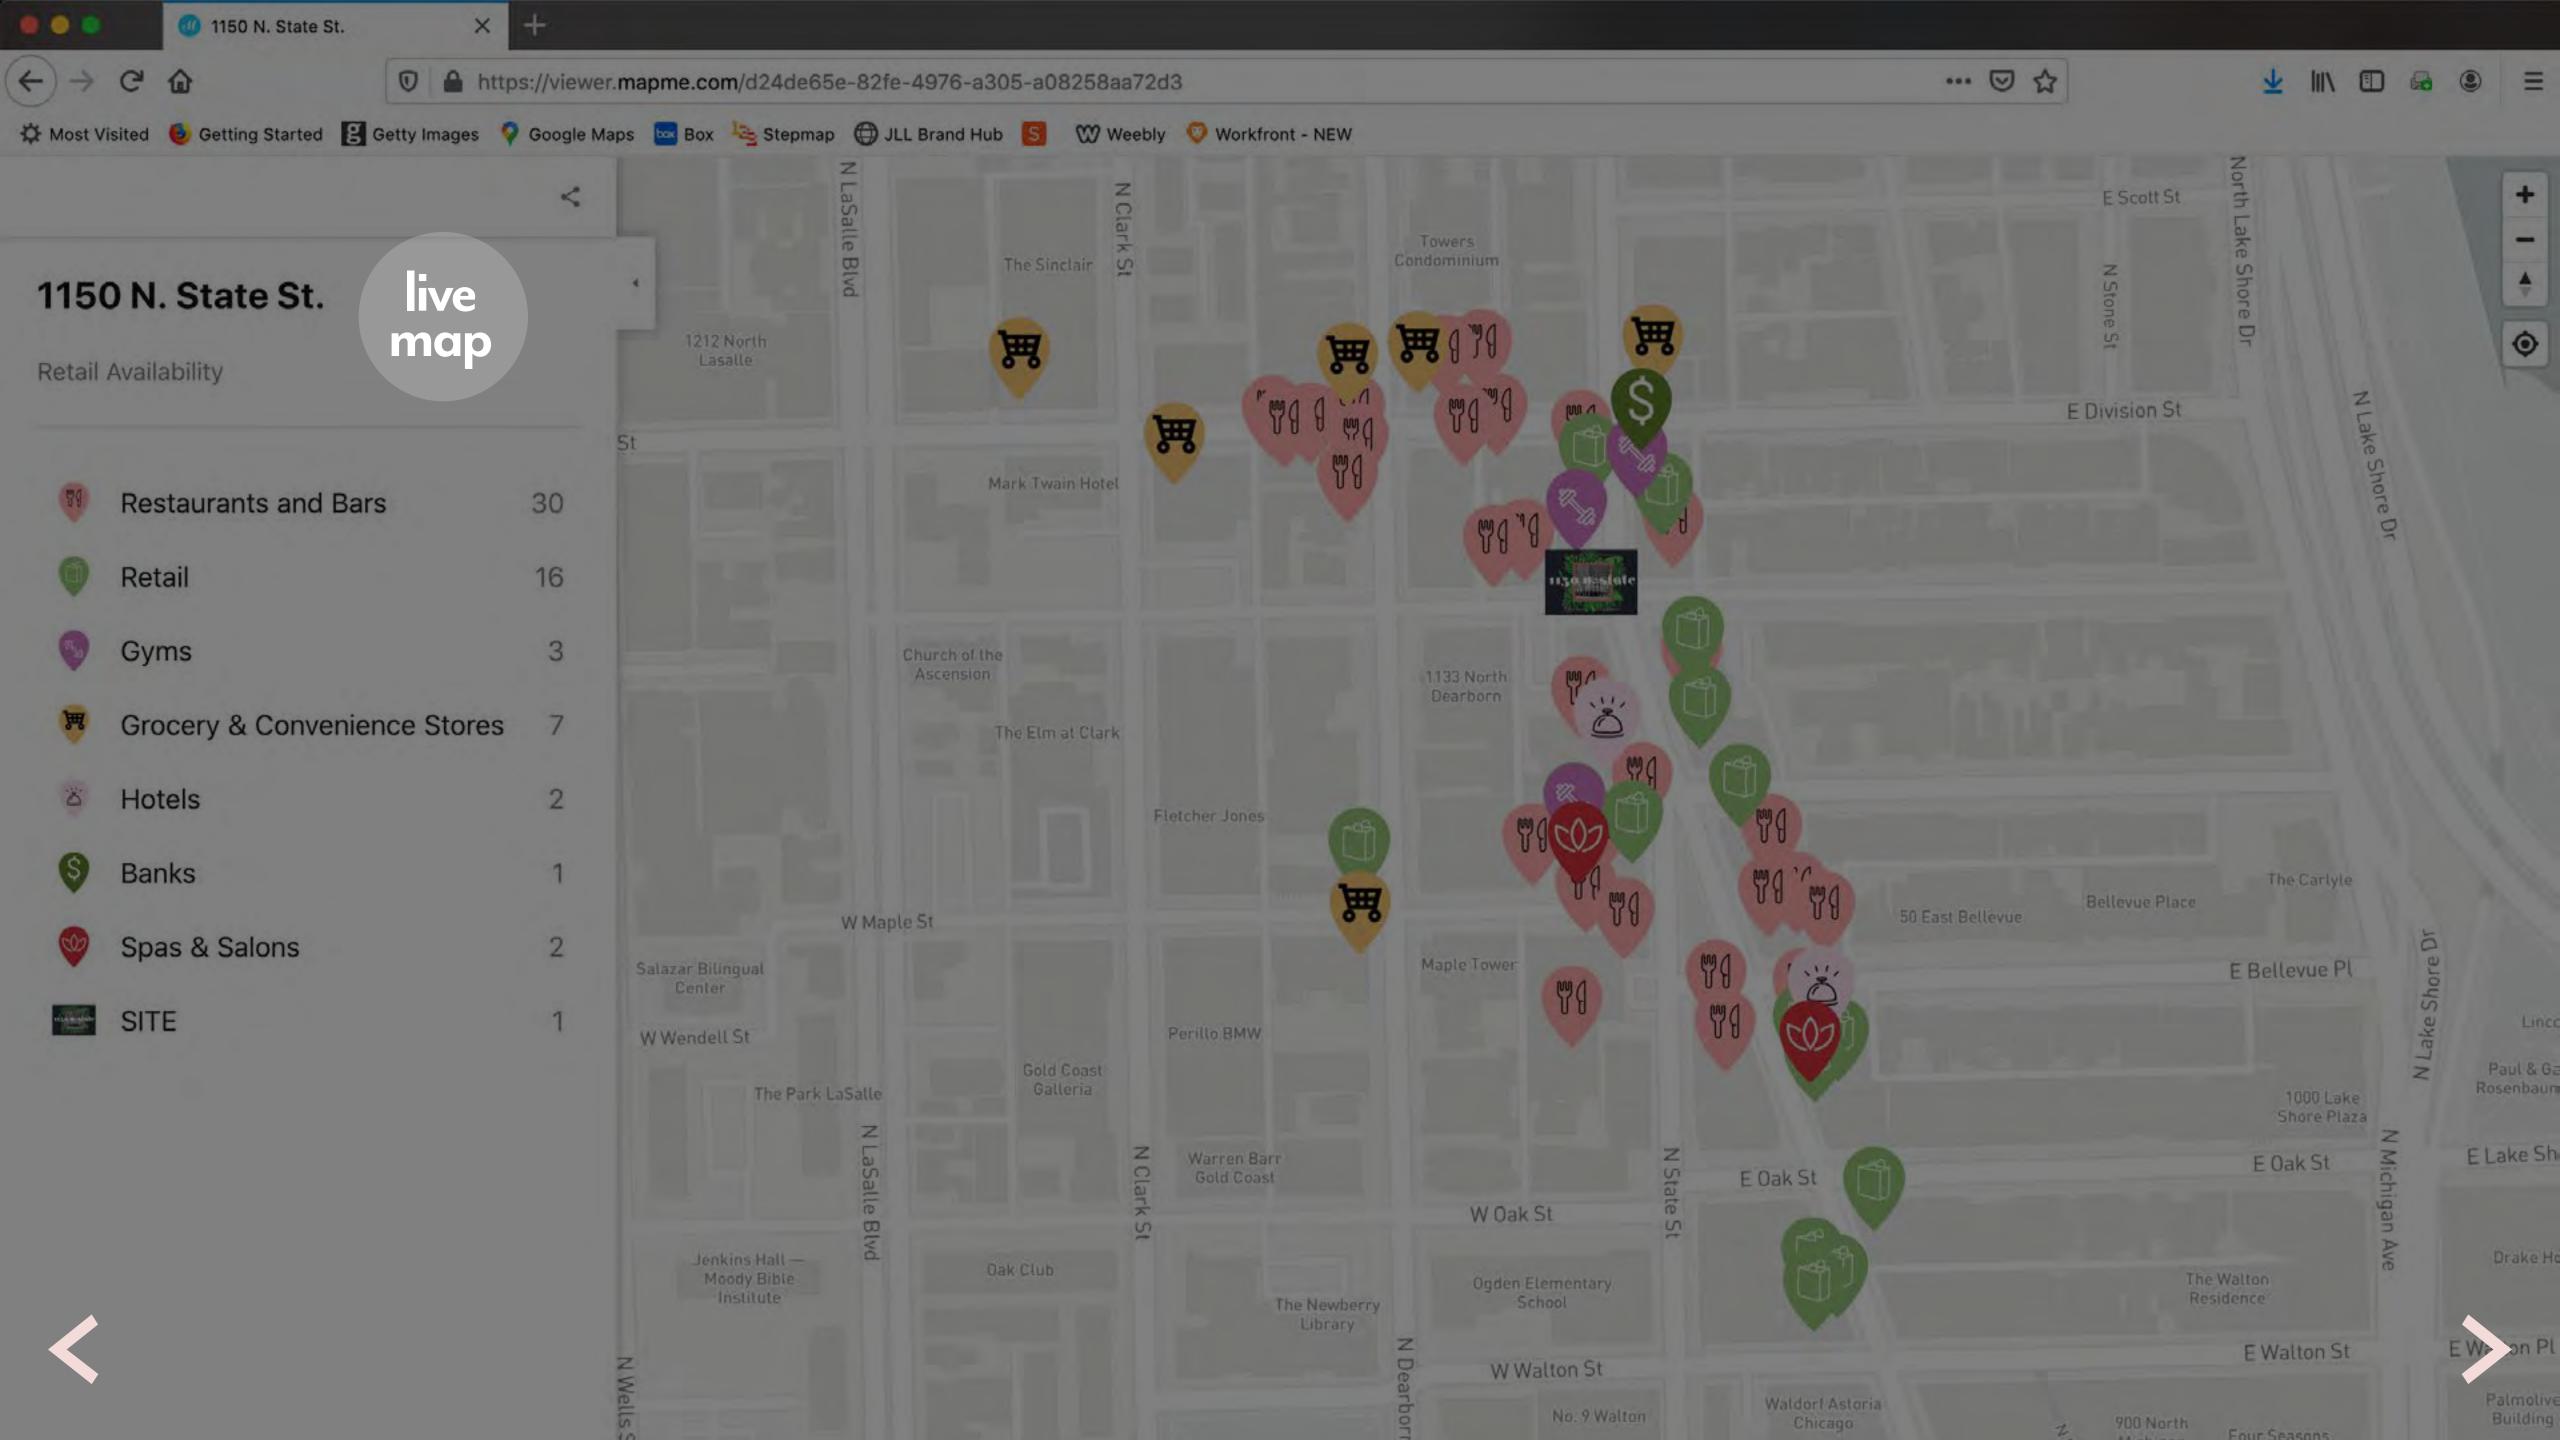

• The cities most recognizable restaurants are just steps away with some of the highest sales volumes in the nation including Gibson's, Hugo's Frog Bar, Tavern on Rush, the Luxbar, Mortons, and Maple & Ash