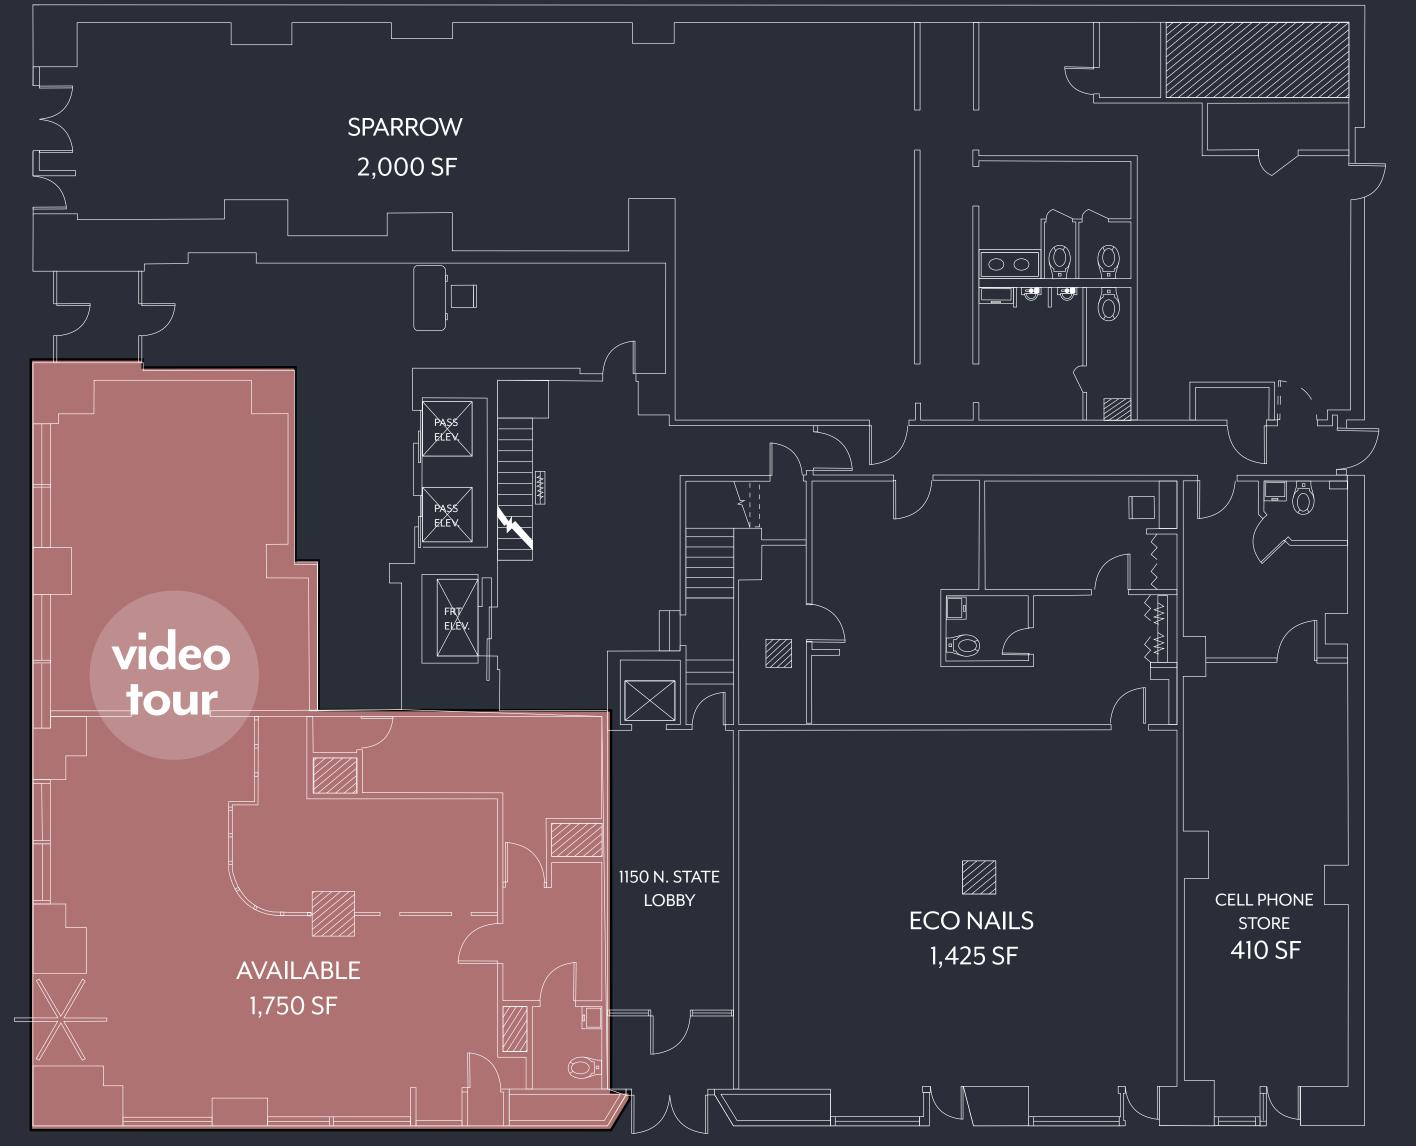

- Reformation, and Stadium Goods.

\$151,480

Average Household Income

93,003 Total Population



• Highly visible corner available in Chicago's luxury retail market at the northwest corner of State & Elm • The Gold Coast is Chicago's most distinguished urban neighborhood with many new-to-market brands that have recently opened locations including AWAY Travel, Everlane (coming soon), Golden Goose,

• The cities most recognizable restaurants are just steps away with some of the highest sales volumes in the nation including Gibson's, Hugo's Frog Bar, Tavern on Rush, the Luxbar, Mortons, and Maple & Ash





Households







ELM STREET

STATE STREET



## Broker Contact

**Peter Caruso** *Executive Vice President* peter.caruso@am.jll.com 312.228.2926

## Jose Gonzalez Senior Vice President jose.o.gonzalez@am.jll.com 312.228.2155