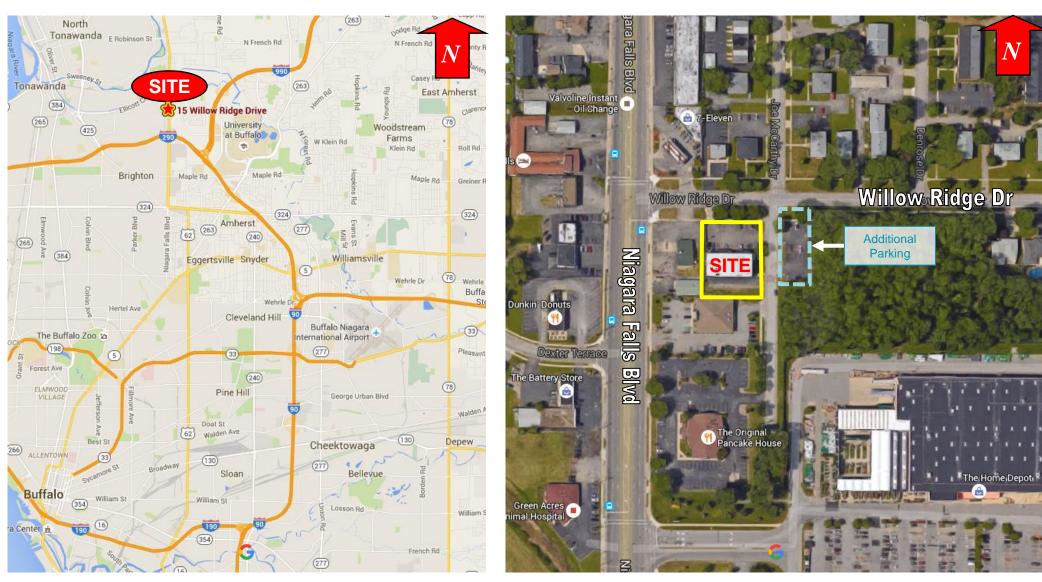

### EASILY ACCESSIBLE OFFICE SPACE FOR LEASE

FOR LEASE 15 Willow Ridge Drive Amherst, New York

Location Map

Тах Мар

Independently Owned and Operated / A Member of the Cushman & Wakefield Alliance

Cushmake Wakefield Copyright 2015, No warranty or representation, express or implied, is made to the accuracy or completeness of the information contained herein, and same is submitted subject to errors, omissions, change of price, rental or other conditions, withdrawal without notice, and to any special listing conditions imposed by the property owner(s). As applicable, we make no representation of the property (or properties) in question.