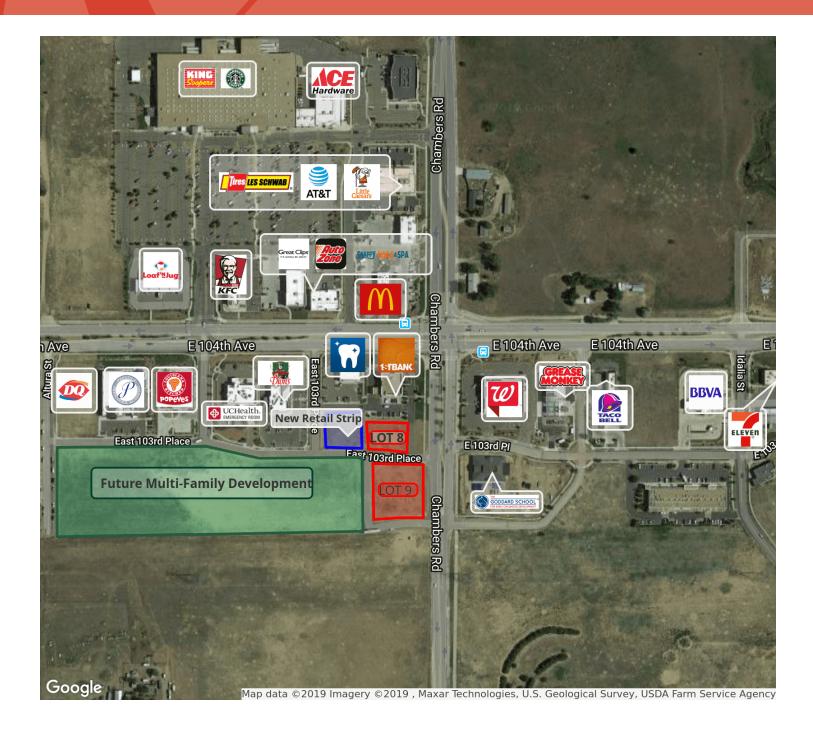

#### PROPERTY DESCRIPTION

2 Commercial Pads on sale, .576 acres, and 1.13 acres available

### **PROPERTY HIGHLIGHTS**

- OWNER MOTIVATED to close on remaining pads
- Seller financing for qualified buyers
- Pads face near newer 123,000 SF King Soopers anchored shopping center - Reunion Marketplace Center
- Lots 8 and 9 available
- Growing underserved trade area
- Build to suit possible
- Join 1st Bank, Dion's, UC Health Emergency Room, Perfect Teeth, Dairy Queen, Eye Doctor Clinic and Popeye's on this SW corner
- Signalized intersection in Reunion Residential Development
- Full movement access behind all pads

#### **OFFERING SUMMARY**

Sale Price Lot 8: \$199,000/\$7.93 SF Sale Price Lot 9: \$375,000/\$7.61 SF