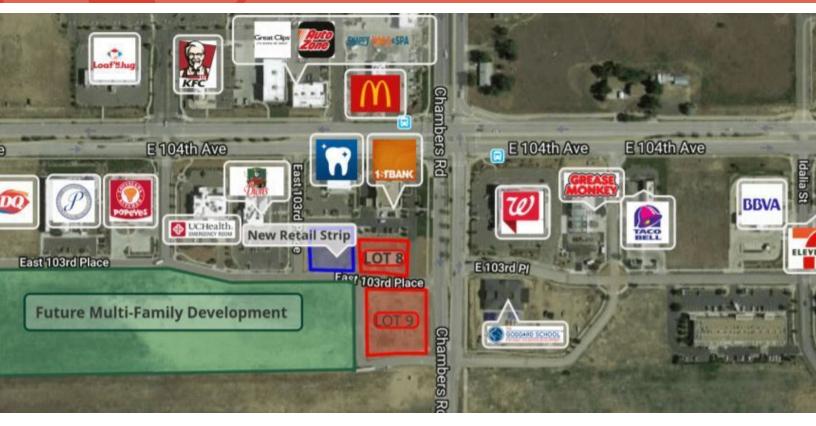

#### PROPERTY DESCRIPTION

2 Commercial Pads on sale, .576 acres, and 1.13 acres available

### **PROPERTY HIGHLIGHTS**

- OWNER MOTIVATED to close on remaining pads
- Seller financing for qualified buyers
- Pads face near newer 123,000 SF King Soopers anchored shopping center - Reunion Marketplace Center
- Lots 8 and 9 available
- Growing underserved trade area
- Build to suit possible
- Join 1st Bank, Dion's, UC Health Emergency Room, Perfect Teeth, Dairy Queen, Eye Doctor Clinic and Popeye's on this SW corner
- Signalized intersection in Reunion Residential Development
- Full movement access behind all pads

#### **OFFERING SUMMARY**

Sale Price Lot 8: \$199,000/\$7.93 SF Sale Price Lot 9: \$375,000/\$7.61 SF