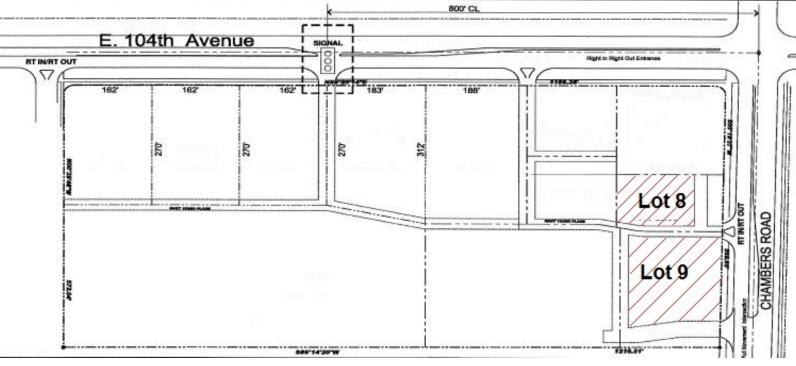

#### PROPERTY DESCRIPTION

2 Commercial Pads on sale, .576 acres, and 1.13 acres available

### **PROPERTY HIGHLIGHTS**

- OWNER MOTIVATED to close on remaining pads
- Seller financing for qualified buyers
- Pads face near newer 123,000 SF King Soopers anchored shopping center - Reunion Marketplace Center
- Lots 8 and 9 available
- Growing underserved trade area
- Build to suit possible
- Join 1st Bank, Dion's, UC Health Emergency Room, Perfect Teeth, Dairy Queen, Eye Doctor Clinic and Popeye's on this SW corner
- Signalized intersection in Reunion Residential Development
- Full movement access behind all pads

#### **OFFERING SUMMARY**

Sale Price Lot 8: \$199,000/\$7.93 SF Sale Price Lot 9: \$375,000/\$7.61 SF