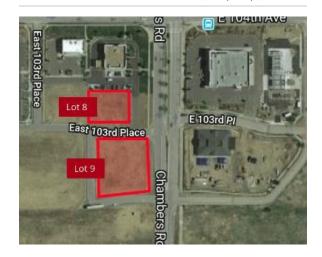

#### PROPERTY DESCRIPTION

2 Commercial Pads on sale, .576 acres, and 1.13 acres available

### **PROPERTY HIGHLIGHTS**

- OWNER MOTIVATED to close on remaining pads
- Seller financing for qualified buyers
- Pads face near newer 123,000 SF King Soopers anchored shopping center - Reunion Marketplace Center
- Lots 8 and 9 available
- Growing underserved trade area
- Build to suit possible
- Join 1st Bank, Dion's, UC Health Emergency Room, Perfect Teeth, Dairy Queen, Eye Doctor Clinic and Popeye's on this SW corner
- Signalized intersection in Reunion Residential Development
- Full movement access behind all pads

#### **OFFERING SUMMARY**

Sale Price Lot 8: \$199,000/\$7.93 SF Sale Price Lot 9: \$375,000/\$7.61 SF