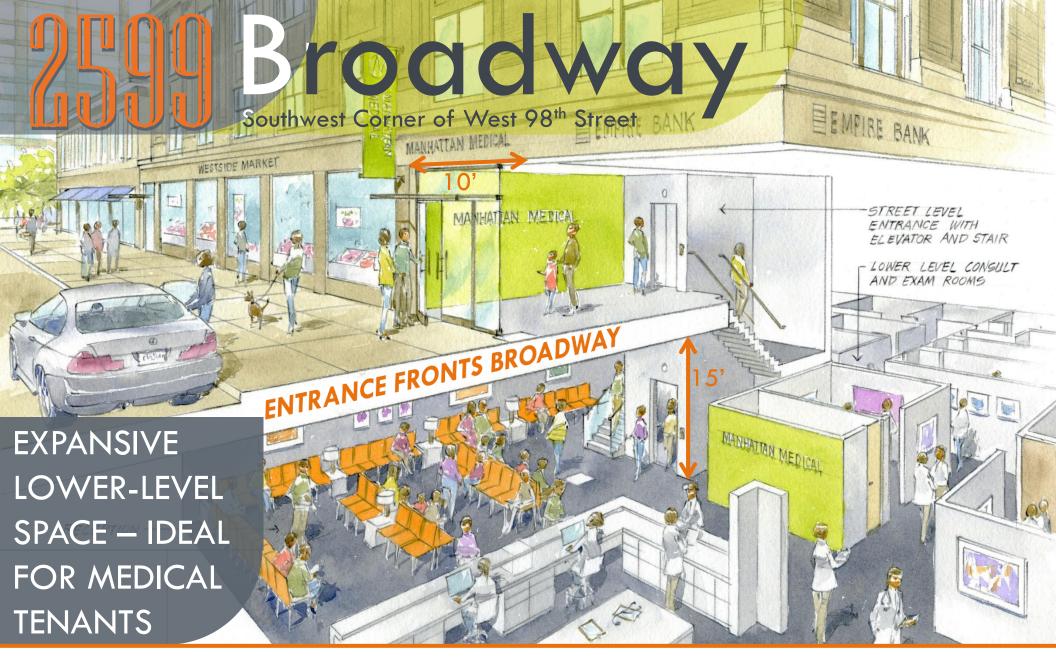

## Broddwdy Southwest Corner of West 98th Street BANK

500 SF – Vestibule 3,000 SF – Lower Level

Frontage:

Approximately 10 Feet

Ceiling Height:

Approximately 15 Feet

Asking Rent:

**Upon Request** 

## Comments:

- Rare lower level space with high ceilings and wide column spacing
- Two blocks from the 1-2-3 line express subway stop at 96<sup>th</sup> Street
- Can be combined with 1,600 SF ground floor space on the corner