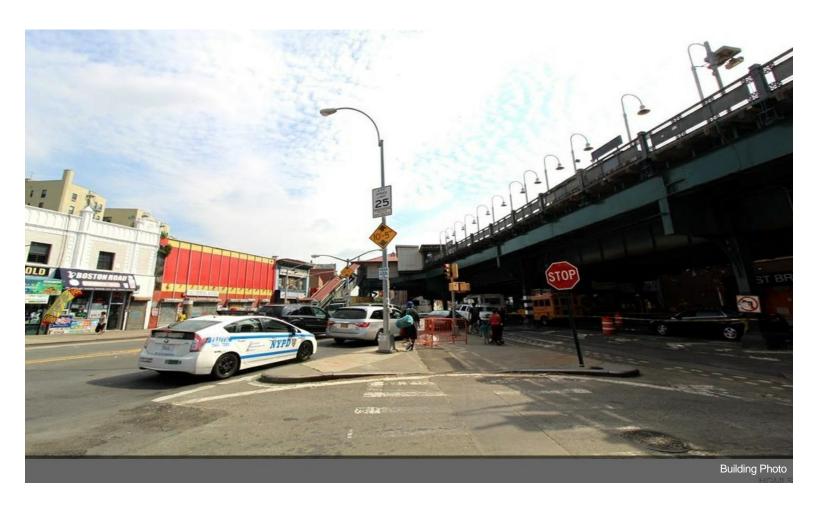

#### **BOSTON ROAD**

\$40.00 /SF/Yr

Corner commercial NNN lease available located at the intersection of Boston Rd., Southern Boulevard and 174th St with 25 YEAR TAX ABATEMENT. Directly adjacent the 174th St./Crotona Park IRT line stop (#2/#5) and in front of the Bx 19 bus line stop. HEAVY FOOT & AUTO TRAFFIC. Present plans include approximately 4,200 sq. ft. of main floor space with a 1,300 sq. ft. of mezzanine. This will be a very attractive spot. A single national tenant is preferred but all options will be considered. Great for retail, medical, supermarket, restaurant, offices or charter school. This property is surrounded by schools, other national tenants (close proximity to the New Horizon Shopping Mall) and massive new development with large residential components. Come participate in a community going though massive growth with an exponential need for consumer products and professional services. (Zoning C2-4 / R7-1)

Intersection of Boston Rd., Southern Boulevard and 174th street

- CORNER LOCATION, HEAVY FOOT TRAFFIC, NEXT TO SUBWAY AND BUS STATIONS
- LOTS OF NATURAL LIGHT