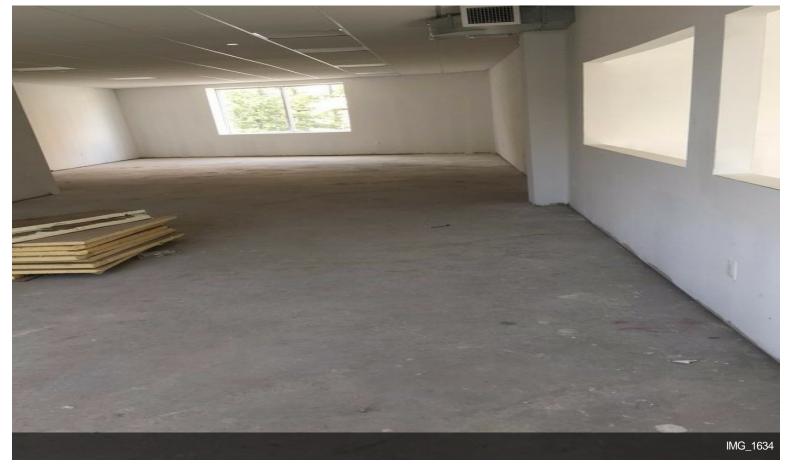

#### **BOSTON ROAD**

\$40.00 /SF/Yr

Corner commercial NNN lease available located at the intersection of Boston Rd., Southern Boulevard and 174th St with 25 YEAR TAX ABATEMENT. Directly adjacent the 174th St./Crotona Park IRT line stop (#2/#5) and in front of the Bx 19 bus line stop. HEAVY FOOT & AUTO TRAFFIC. Present plans include approximately 4,200 sq. ft. of main floor space with a 1,300 sq. ft. of mezzanine. This will be a very attractive spot. A single national tenant is preferred but all options will be considered. Great for retail, medical, supermarket, restaurant, offices or charter school. This property is surrounded by schools, other national tenants (close proximity to the New Horizon Shopping Mall) and massive new development with large residential components. Come participate in a community going though massive growth with an exponential need for consumer products and professional services. (Zoning C2-4 / R7-1)

#### 1st Floor Space Available 4,200 SF Rental Rate \$40.00 /SF/Yr Contiguous Area 5,500 SF 1 Date Available Immediate Service Type Triple Net Space Type New Space Use Office/Medical Lease Term 5 - 15 Years Mezzanine