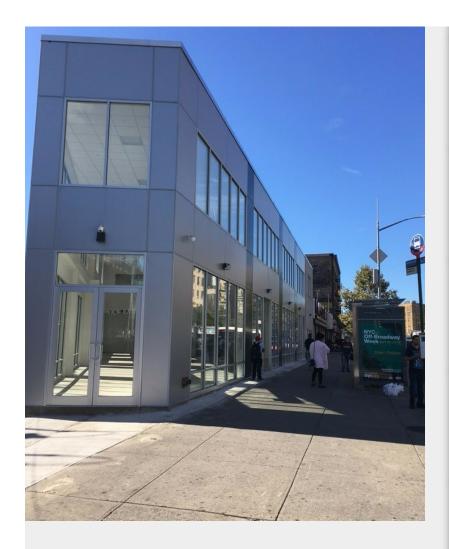

#### **BOSTON ROAD**

\$40.00 /SF/Yr

Corner commercial NNN lease available located at the intersection of Boston Rd., Southern Boulevard and 174th St with 25 YEAR TAX ABATEMENT. Directly adjacent the 174th St./Crotona Park IRT line stop (#2/#5) and in front of the Bx 19 bus line stop. HEAVY FOOT & AUTO TRAFFIC. Present plans include approximately 4,200 sq. ft. of main floor space with a 1,300 sq. ft. of mezzanine. This will be a very attractive spot. A single national tenant is preferred but all options will be considered. Great for retail, medical, supermarket, restaurant, offices or charter school. This property is surrounded by schools, other national tenants (close proximity to the New Horizon Shopping Mall) and massive new development with large residential components. Come participate in a community going though massive growth with an exponential need for consumer products and professional services. (Zoning C2-4 / R7-1)

Intersection of Boston Rd., Southern Boulevard and 174th street

- CORNER LOCATION, HEAVY FOOT TRAFFIC, NEXT TO SUBWAY AND BUS STATIONS
- LOTS OF NATURAL LIGHT