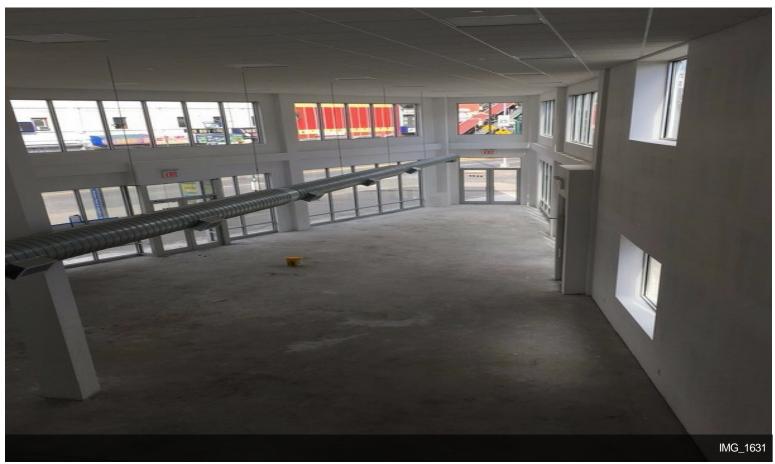

#### **BOSTON ROAD**

\$40.00 /SF/Yr

Corner commercial NNN lease available located at the intersection of Boston Rd., Southern Boulevard and 174th St with 25 YEAR TAX ABATEMENT. Directly adjacent the 174th St./Crotona Park IRT line stop (#2/#5) and in front of the Bx 19 bus line stop. HEAVY FOOT & AUTO TRAFFIC. Present plans include approximately 4,200 sq. ft. of main floor space with a 1,300 sq. ft. of mezzanine. This will be a very attractive spot. A single national tenant is preferred but all options will be considered. Great for retail, medical, supermarket, restaurant, offices or charter school. This property is surrounded by schools, other national tenants (close proximity to the New Horizon Shopping Mall) and massive new development with large residential components. Come participate in a community going though massive growth with an exponential need for consumer products and professional services. (Zoning C2-4 / R7-1)

#### 1st Floor Space Available 4,200 SF Rental Rate \$40.00 /SF/Yr Contiguous Area 5,500 SF 1 Date Available Immediate Service Type Triple Net Space Type New Space Use Office/Medical Lease Term 5 - 15 Years Mezzanine

2

| Space Available | 1,300 SF       |
|-----------------|----------------|
| Rental Rate     | \$40.00 /SF/Yr |
| Contiguous Area | 5,500 SF       |
| Date Available  | Immediate      |
| Service Type    | Triple Net     |
| Space Type      | New            |
| Space Use       | Office/Medical |
| Lease Term      | 5 - 15 Years   |
|                 |                |