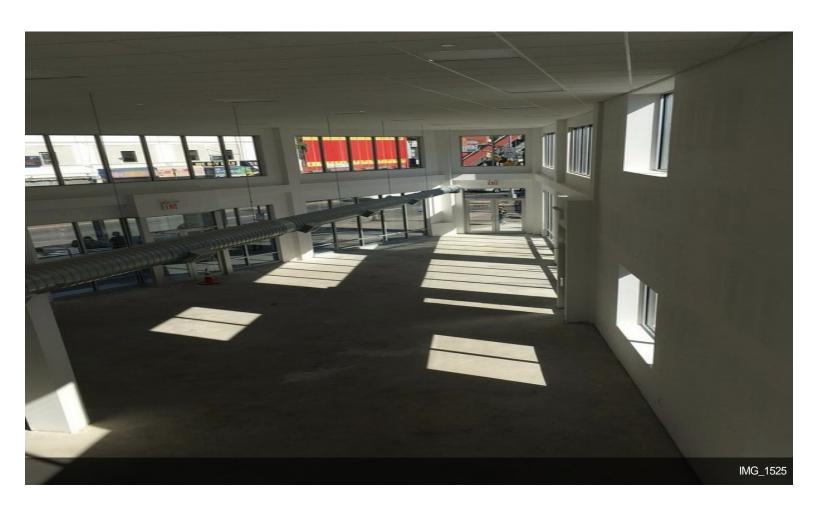

#### **BOSTON ROAD**

\$40.00 /SF/Yr

Corner commercial NNN lease available located at the intersection of Boston Rd., Southern Boulevard and 174th St with 25 YEAR TAX ABATEMENT. Directly adjacent the 174th St./Crotona Park IRT line stop (#2/#5) and in front of the Bx 19 bus line stop. HEAVY FOOT & AUTO TRAFFIC. Present plans include approximately 4,200 sq. ft. of main floor space with a 1,300 sq. ft. of mezzanine. This will be a very attractive spot. A single national tenant is preferred but all options will be considered. Great for retail, medical, supermarket, restaurant, offices or charter school. This property is surrounded by schools, other national tenants (close proximity to the New Horizon Shopping Mall) and massive new development with large residential components. Come participate in a community going though massive growth with an exponential need for consumer products and professional services. (Zoning C2-4 / R7-1)

#### 1st Floor Space Available 4,200 SF Rental Rate \$40.00 /SF/Yr Contiguous Area 5,500 SF 1 Date Available Immediate Service Type Triple Net Space Type New Space Use Office/Medical Lease Term 5 - 15 Years Mezzanine

2

| Space Available | 1,300 SF       |
|-----------------|----------------|
| Rental Rate     | \$40.00 /SF/Yr |
| Contiguous Area | 5,500 SF       |
| Date Available  | Immediate      |
| Service Type    | Triple Net     |
| Space Type      | New            |
| Space Use       | Office/Medical |
| Lease Term      | 5 - 15 Years   |
|                 |                |