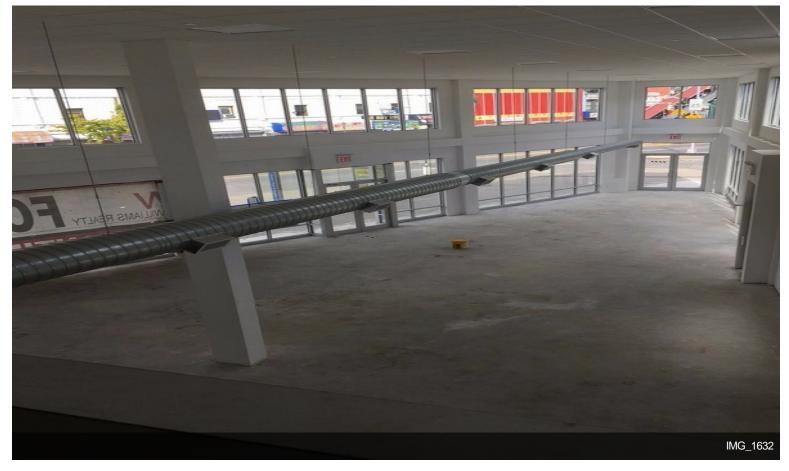

#### **BOSTON ROAD**

\$40.00 /SF/Yr

Corner commercial NNN lease available located at the intersection of Boston Rd., Southern Boulevard and 174th St with 25 YEAR TAX ABATEMENT. Directly adjacent the 174th St./Crotona Park IRT line stop (#2/#5) and in front of the Bx 19 bus line stop. HEAVY FOOT & AUTO TRAFFIC. Present plans include approximately 4,200 sq. ft. of main floor space with a 1,300 sq. ft. of mezzanine. This will be a very attractive spot. A single national tenant is preferred but all options will be considered. Great for retail, medical, supermarket, restaurant, offices or charter school. This property is surrounded by schools, other national tenants (close proximity to the New Horizon Shopping Mall) and massive new development with large residential components. Come participate in a community going though massive growth with an exponential need for consumer products and professional services. (Zoning C2-4 / R7-1)

#### 1st Floor Space Available 4,200 SF Rental Rate \$40.00 /SF/Yr Contiguous Area 5,500 SF 1 Date Available Immediate Service Type Triple Net Space Type New Space Use Office/Medical Lease Term 5 - 15 Years Mezzanine