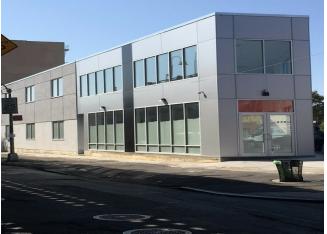

#### **BOSTON ROAD**

\$40.00 /SF/Yr

Corner commercial NNN lease available located at the intersection of Boston Rd., Southern Boulevard and 174th St with 25 YEAR TAX ABATEMENT. Directly adjacent the 174th St./Crotona Park IRT line stop (#2/#5) and in front of the Bx 19 bus line stop. HEAVY FOOT & AUTO TRAFFIC. Present plans include approximately 4,200 sq. ft. of main floor space with a 1,300 sq. ft. of mezzanine. This will be a very attractive spot. A single national tenant is preferred but all options will be considered. Great for retail, medical, supermarket, restaurant, offices or charter school. This property is surrounded by schools, other national tenants (close proximity to the New Horizon Shopping Mall) and massive new development with large residential components. Come participate in a community going though massive growth with an exponential need for consumer products and professional services. (Zoning C2-4 / R7-1)

Intersection of Boston Rd., Southern Boulevard and 174th street

- CORNER LOCATION, HEAVY FOOT TRAFFIC, NEXT TO SUBWAY AND BUS STATIONS
- LOTS OF NATURAL LIGHT