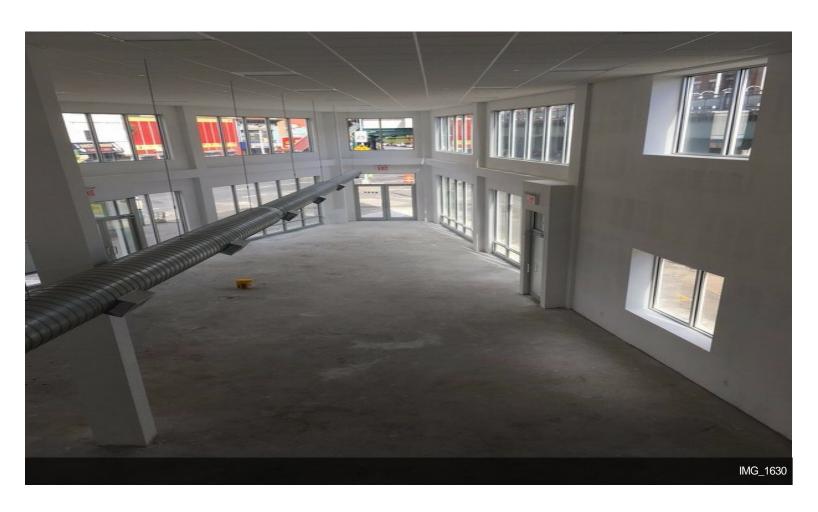

#### **BOSTON ROAD**

\$40.00 /SF/Yr

Corner commercial NNN lease available located at the intersection of Boston Rd., Southern Boulevard and 174th St with 25 YEAR TAX ABATEMENT. Directly adjacent the 174th St./Crotona Park IRT line stop (#2/#5) and in front of the Bx 19 bus line stop. HEAVY FOOT & AUTO TRAFFIC. Present plans include approximately 4,200 sq. ft. of main floor space with a 1,300 sq. ft. of mezzanine. This will be a very attractive spot. A single national tenant is preferred but all options will be considered. Great for retail, medical, supermarket, restaurant, offices or charter school. This property is surrounded by schools, other national tenants (close proximity to the New Horizon Shopping Mall) and massive new development with large residential components. Come participate in a community going though massive growth with an exponential need for consumer products and professional services. (Zoning C2-4 / R7-1)

#### 1st Floor Space Available 4,200 SF Rental Rate \$40.00 /SF/Yr Contiguous Area 5,500 SF 1 Date Available Immediate Service Type Triple Net Space Type New Space Use Office/Medical Lease Term 5 - 15 Years Mezzanine