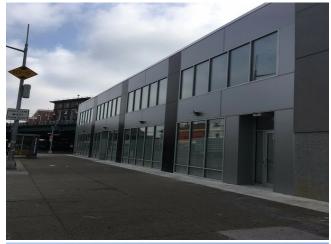

#### **BOSTON ROAD**

\$40.00 /SF/Yr

Corner commercial NNN lease available located at the intersection of Boston Rd., Southern Boulevard and 174th St with 25 YEAR TAX ABATEMENT. Directly adjacent the 174th St./Crotona Park IRT line stop (#2/#5) and in front of the Bx 19 bus line stop. HEAVY FOOT & AUTO TRAFFIC. Present plans include approximately 4,200 sq. ft. of main floor space with a 1,300 sq. ft. of mezzanine. This will be a very attractive spot. A single national tenant is preferred but all options will be considered. Great for retail, medical, supermarket, restaurant, offices or charter school. This property is surrounded by schools, other national tenants (close proximity to the New Horizon Shopping Mall) and massive new development with large residential components. Come participate in a community going though massive growth with an exponential need for consumer products and professional services. (Zoning C2-4 / R7-1)

Intersection of Boston Rd., Southern Boulevard and 174th street

- CORNER LOCATION, HEAVY FOOT TRAFFIC, NEXT TO SUBWAY AND BUS STATIONS
- LOTS OF NATURAL LIGHT