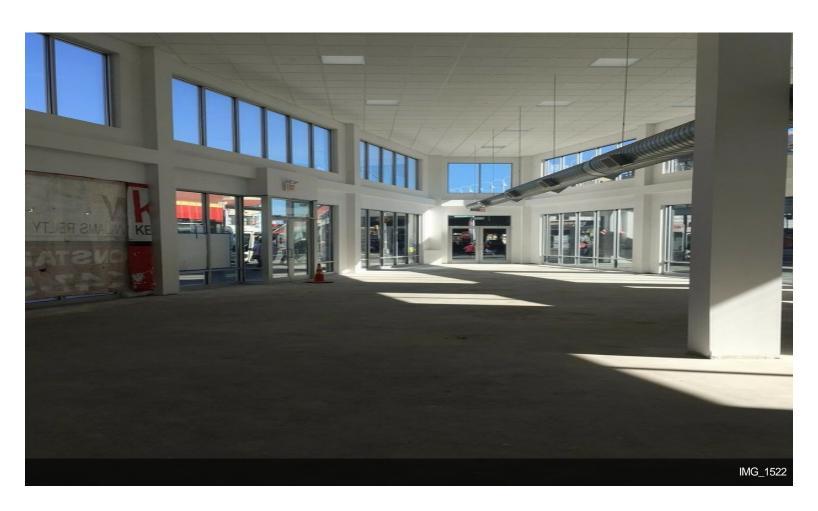

#### **BOSTON ROAD**

\$40.00 /SF/Yr

Corner commercial NNN lease available located at the intersection of Boston Rd., Southern Boulevard and 174th St with 25 YEAR TAX ABATEMENT. Directly adjacent the 174th St./Crotona Park IRT line stop (#2/#5) and in front of the Bx 19 bus line stop. HEAVY FOOT & AUTO TRAFFIC. Present plans include approximately 4,200 sq. ft. of main floor space with a 1,300 sq. ft. of mezzanine. This will be a very attractive spot. A single national tenant is preferred but all options will be considered. Great for retail, medical, supermarket, restaurant, offices or charter school. This property is surrounded by schools, other national tenants (close proximity to the New Horizon Shopping Mall) and massive new development with large residential components. Come participate in a community going though massive growth with an exponential need for consumer products and professional services. (Zoning C2-4 / R7-1)

Intersection of Boston Rd., Southern Boulevard and 174th street

- CORNER LOCATION, HEAVY FOOT TRAFFIC, NEXT TO SUBWAY AND BUS STATIONS
- LOTS OF NATURAL LIGHT