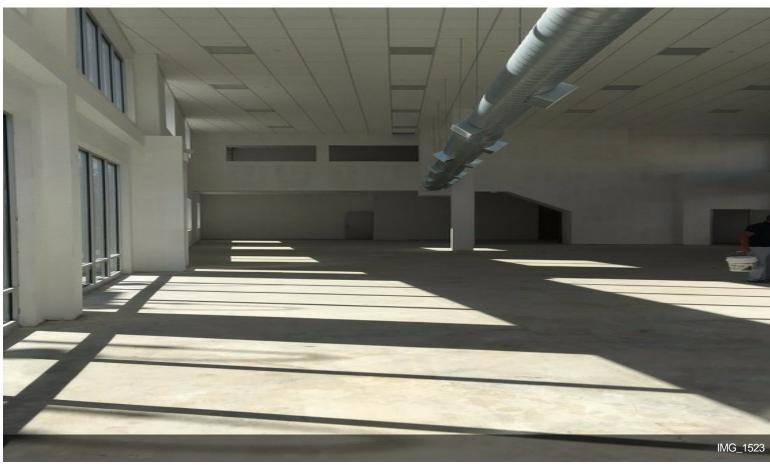

#### **BOSTON ROAD**

\$40.00 /SF/Yr

Corner commercial NNN lease available located at the intersection of Boston Rd., Southern Boulevard and 174th St with 25 YEAR TAX ABATEMENT. Directly adjacent the 174th St./Crotona Park IRT line stop (#2/#5) and in front of the Bx 19 bus line stop. HEAVY FOOT & AUTO TRAFFIC. Present plans include approximately 4,200 sq. ft. of main floor space with a 1,300 sq. ft. of mezzanine. This will be a very attractive spot. A single national tenant is preferred but all options will be considered. Great for retail, medical, supermarket, restaurant, offices or charter school. This property is surrounded by schools, other national tenants (close proximity to the New Horizon Shopping Mall) and massive new development with large residential components. Come participate in a community going though massive growth with an exponential need for consumer products and professional services. (Zoning C2-4 / R7-1)

#### 1st Floor Space Available 4,200 SF Rental Rate \$40.00 /SF/Yr Contiguous Area 5,500 SF 1 Date Available Immediate Service Type Triple Net Space Type New Space Use Office/Medical Lease Term 5 - 15 Years Mezzanine

2

| Space Available | 1,300 SF       |
|-----------------|----------------|
| Rental Rate     | \$40.00 /SF/Yr |
| Contiguous Area | 5,500 SF       |
| Date Available  | Immediate      |
| Service Type    | Triple Net     |
| Space Type      | New            |
| Space Use       | Office/Medical |
| Lease Term      | 5 - 15 Years   |
|                 |                |