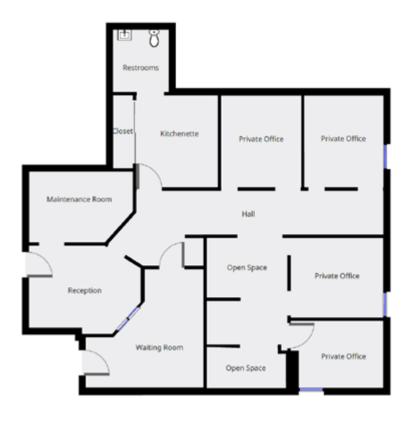

#### We have the following spaces available at the 4972 Benchmark

4980 Benchmark Suite 200, approx. 1631 Sq. Ft., Includes use to the common area restrooms. Reception area, waiting room, breakroom with private restroom, plus 3 offices and a small private office. Space is built out for a dental office but will built to suit.

# **Floor Plan**

Suite 200