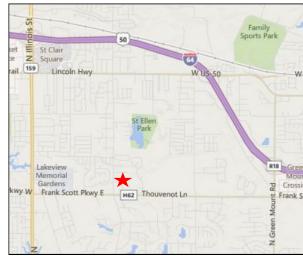

## 4980 Benchmark Centre Dr, Swansea, IL

- Frank Scott Parkway & Old Collinsville Intersection
- Close to new and old Hospitals & Close to Interstate 64
- Exterior Signage Available
- ADA Compliant
- Newly Remodeled Common Areas
- Private and Common Area Restrooms Available
- Large Parking Lot and Nice Landscaping
- Can finish space based on your needs or Lease one that is move in ready
- Possible Tenants might be: Medical Office Space, Insurance Agents, Mortgage Brokers, Real Estate Agents, Dental Office, Office space, and so much more!