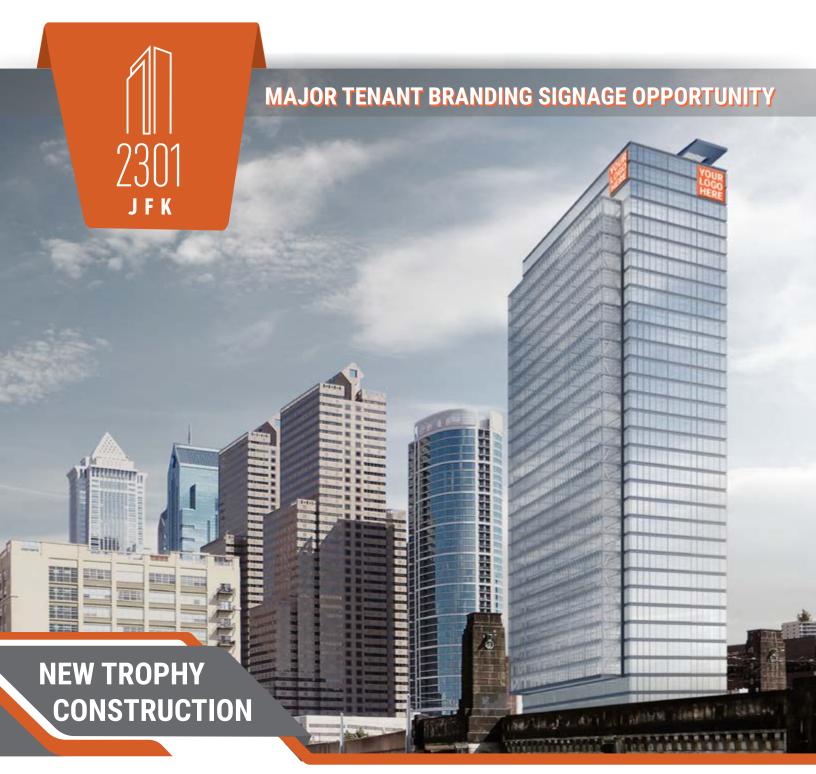

- Only a 75,000 SF lease needed to break ground on the building
- Breathtaking views of Schuylkill River,
  Art Museum, Boathouse Row and Center City
- · Floor to ceiling glass with 9 foot ceilings
- · Easy access in and out of the City
- Steps from 30th Street Station
- Typical floor plate 18,500 SF