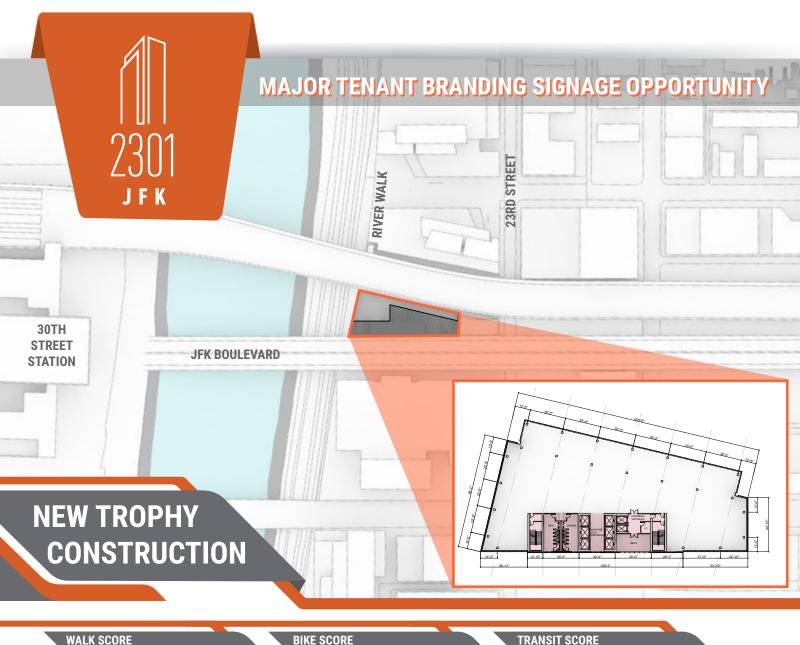

www.2301jfk.com

-Very Bikeable

Rider's Paradise

 Next door to the brand new River Walk Apartments and marque Giant Food

· Abundant parking next door

www.2301jfk.com

FOR MORE INFORMATION

**Craig Scheuerle Executive Managing Director** 215-246-2752 cscheuerle@ngkf.com