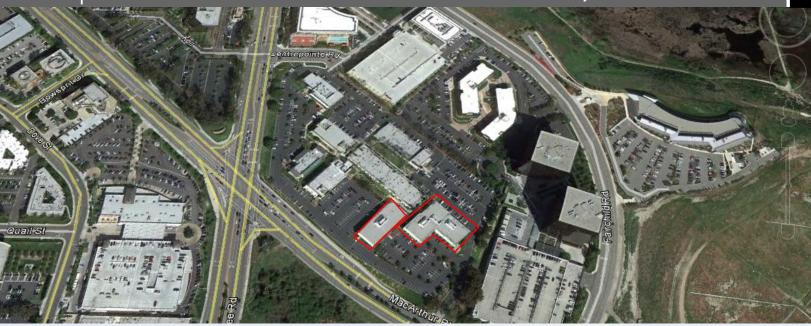

## **Features**

- Possible Building Top Signage Opportunity
- Close Proximity to Major Freeways: 405, 55, and 73 Expressway
- Located on the Corner of Jamboree & MacArthur Blvd.
- High Profile Office Suites
- Recently Rennovated Exterior
- Minutes from the John Wayne Airport
- Flexible Terms and Reasonable Rental Rates
- Conveniently Located Near Restaurants, Hotels and Shopping
- Professionally Managed