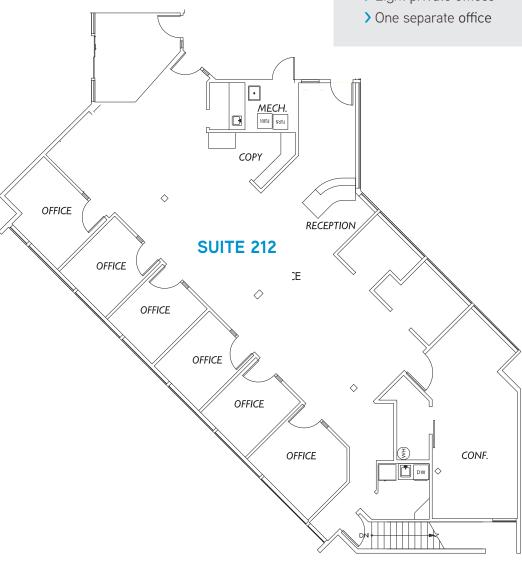

#### **SUITE 212**

- > 3,292 SF
- > Kitchenette
- > Open space
- > Eight private offices

Derek Heed 425 453 3133 derek.heed@colliers.com Kendra Mills 425 453 3135 kendra.mills@colliers.com

COLLIERS INTERNATIONAL 11225 SE 6th Street, Suite 240 Bellevue, WA 98004 425 453 4545 | www.colliers.com