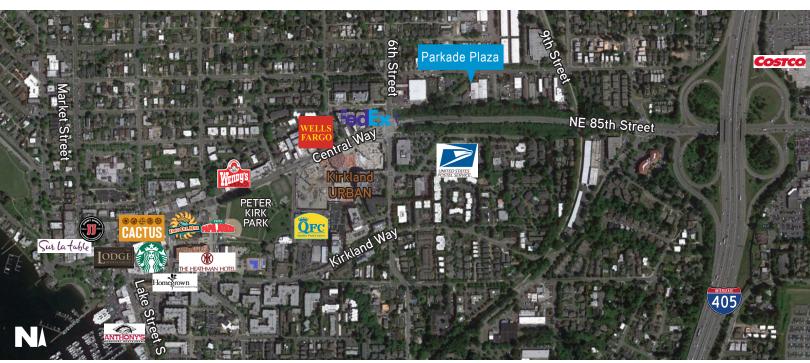

# Parkade Plaza

733 - 7th Avenue, Kirkland, WA 98033

#### **FEATURES**

> Building conference room

> 2.8 stalls/1,000 RSF

Additional free street parking

> Excellent access to I-405