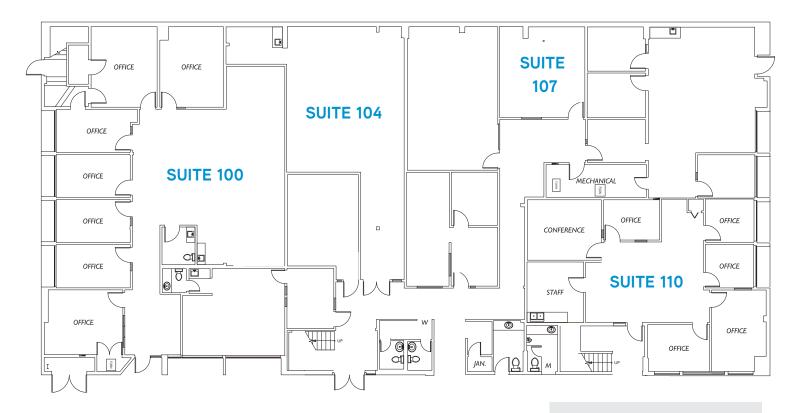

## PARKADE PLAZA - FLOOR PLANS

733 - 7th Avenue, Kirkland, WA

#### **SUITE 100**

- > 2,876 SF
- > Open space
- > Private offices

#### **SUITE 104**

- > 1,139 SF
- > Kitchenette
- > Open space

#### **SUITE 107**

- >394 SF
- > Open space

#### **SUITE 110**

- > 1,576 SF
- > Kitchenette
- > Open space
- > Five private offices
- > Conference Room