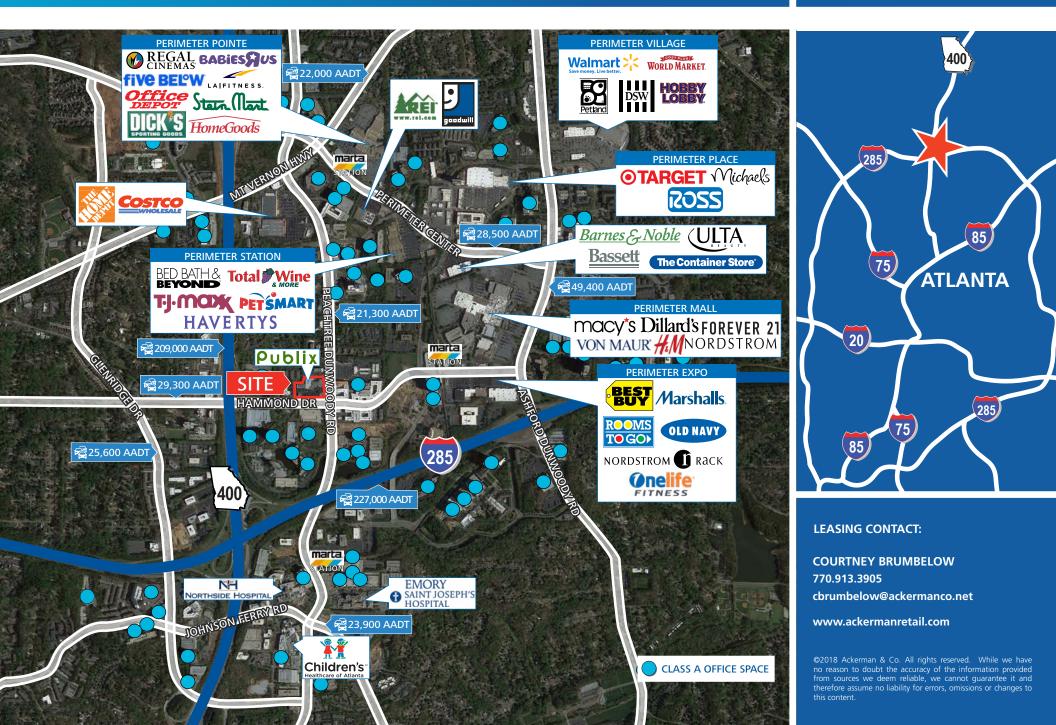

#### **PROPERTY HIGHLIGHTS**

- 1,034–1,050 SF available in Publix anchored center
- Located at the intersection of Hammond Drive and Peachtree Dunwoody Road
- Perimeter Center is one of Atlanta's largest business districts with over 29 million SF of office space and 6 million SF of retail
- 1,500 new apartments are adjacent to the center with more than 2,000 recently completed or under construction within 2 miles
- Located less than 1 mile from "Pill Hill" the healthcare epicenter of Atlanta, with three nationally acclaimed hospitals, hundreds of physician practices, and multiple outpatient and support services
- Retailers in the market include:
  - Publix Nordstrom Rack
  - Best Buy Macy's
- T.J. Maxx Ross
- Target Bed, Bath & Beyond

#### **LEASING CONTACT:**

COURTNEY BRUMBELOW 770.913.3905 cbrumbelow@ackermanco.net

www.ackermanretail.com