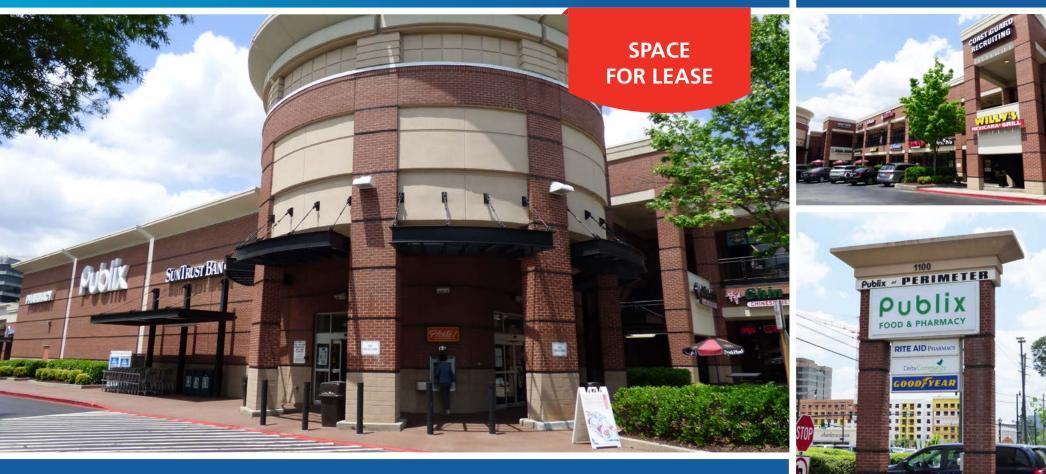

## **Publix at Perimeter**

1100 Hammond Drive | Atlanta, Georgia 30328

#### **PROPERTY HIGHLIGHTS**

- 1,034–1,050 SF available in Publix anchored center
- Located at the intersection of Hammond Drive and Peachtree Dunwoody Road
- Perimeter Center is one of Atlanta's largest business districts with over 29 million SF of office space and 6 million SF of retail
- 1,500 new apartments are adjacent to the center with more than 2,000 recently completed or under construction within 2 miles
- Located less than 1 mile from "Pill Hill" the healthcare epicenter of Atlanta, with three nationally acclaimed hospitals, hundreds of physician practices, and multiple outpatient and support services
- Retailers in the market include:
  - Publix Nordstrom Rack
  - Best Buy Macy's
- T.J. Maxx Ross
- Target Bed, Bath & Beyond