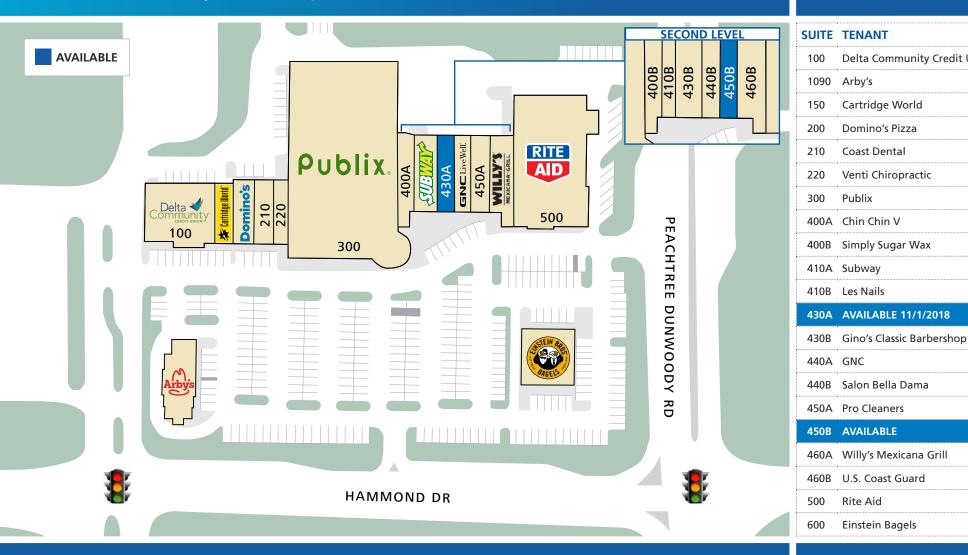

# Ackerman Retail

Delta Community Credit Union

Arby's

Publix

Cartridge World

Domino's Pizza

Coast Dental

Venti Chiropractic

SF

5,330

3,000

1,170

1,260

1,440

1,260

27,887

2,009

2,009

2,100

1,050

1,034

1,750

1,050

1,400

1,050

1,050

2,100

2,100

10,908

3,500

#### **COURTNEY BRUMBELOW** 770.913.3905 cbrumbelow@ackermanco.net

U.S. Coast Guard

**Einstein Bagels** 

Rite Aid

www.ackermanretail.com