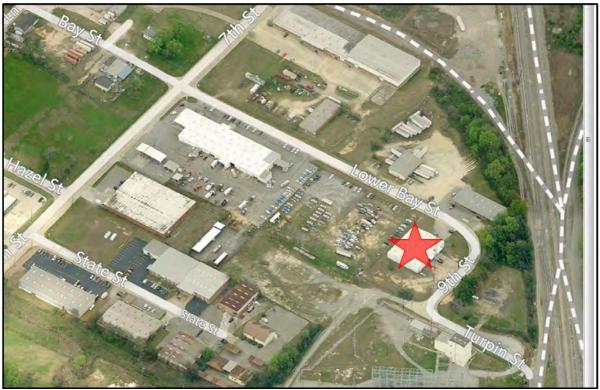

## **WAREHOUSE / OFFICE**

189 Lower Bay Street Downtown Macon, Bibb County, Georgia 31201

**EBERHARDT & BARRY** 

12,000± Square Foot Building (100' X 120')

Office: Reception Area - 11' X 30'

Two Private Offices - 11' X 12' & 10' X 13'

990 Riverside Drive Macon, GA 31201

189 Lower Bay Street - Macon, GA 31201

**PHOTOS** 

COLDWELL BANKER