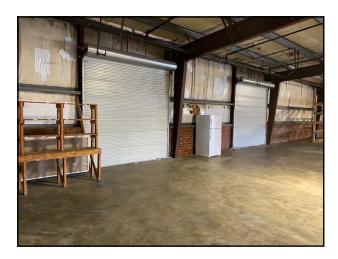

Warehouse: Warehouse Office - 8' X 10' with (2) Restrooms

Two (2) large drive through roll-up doors

Three (3) dock high doors One personnel door at dock

- 12' 16' Ceiling Heights
- Sprinkler system
- Fenced lot
- 8 10 asphalt parking spaces
- Built in 1967
- Zoned M-2