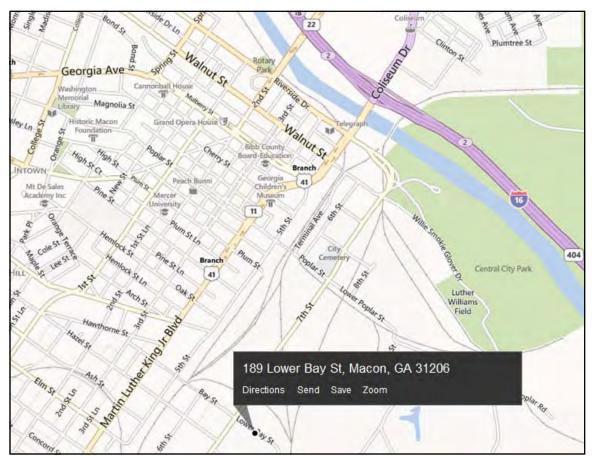

## **WAREHOUSE / OFFICE**

189 Lower Bay Street Downtown Macon, Bibb County, Georgia 31201

**EBERHARDT & BARRY** 

12,000± Square Foot Building (100' X 120')

Office: Reception Area - 11' X 30'

Two Private Offices - 11' X 12' & 10' X 13'

990 Riverside Drive Macon, GA 31201

189 Lower Bay Street - Macon, GA 31201

**PHOTOS** 

COLDWELL BANKER