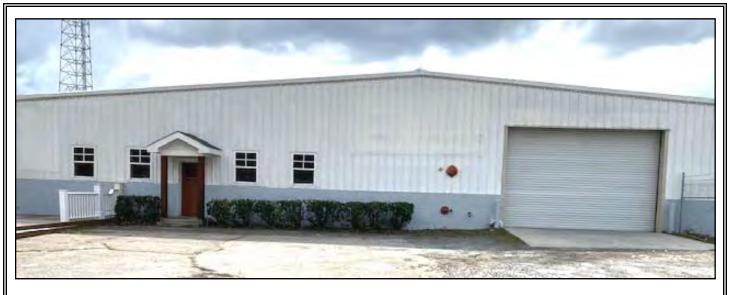

## **WAREHOUSE / OFFICE**

189 Lower Bay Street Downtown Macon, Bibb County, Georgia 31201

**EBERHARDT & BARRY** 

12,000± Square Foot Building (100' X 120')

Office: Reception Area - 11' X 30'

Two Private Offices - 11' X 12' & 10' X 13'

Warehouse: Warehouse Office - 8' X 10' with (2) Restrooms

Two (2) large drive through roll-up doors

Three (3) dock high doors One personnel door at dock

- 12' 16' Ceiling Heights
- Sprinkler system
- Fenced lot
- 8 10 asphalt parking spaces
- Built in 1967
- Zoned M-2

**LEASE RATE: \$4,000 PER MONTH** 

Revised 10/21/20