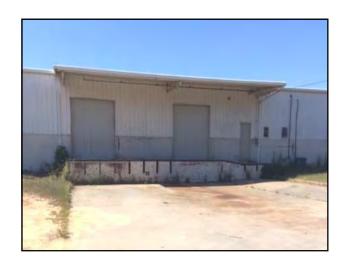

Warehouse: Warehouse Office - 8' X 10' with (2) Restrooms

Two (2) large drive through roll-up doors

Three (3) dock high doors One personnel door at dock

- 12' 16' Ceiling Heights
- Sprinkler system
- Fenced lot
- 8 10 asphalt parking spaces
- Built in 1967
- Zoned M-2