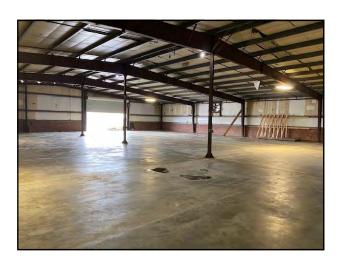

## **WAREHOUSE / OFFICE**

189 Lower Bay Street Downtown Macon, Bibb County, Georgia 31201

**EBERHARDT & BARRY** 

12,000± Square Foot Building (100' X 120')

Office: Reception Area - 11' X 30'

Two Private Offices - 11' X 12' & 10' X 13'

Warehouse: Warehouse Office - 8' X 10' with (2) Restrooms

Two (2) large drive through roll-up doors

Three (3) dock high doors One personnel door at dock

- 12' 16' Ceiling Heights
- Sprinkler system
- Fenced lot
- 8 10 asphalt parking spaces
- Built in 1967
- Zoned M-2