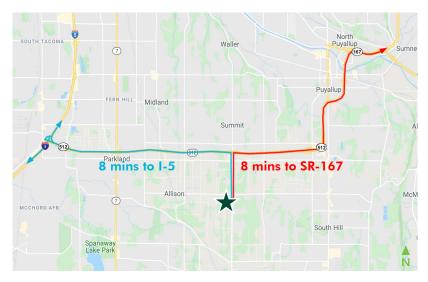

## SITE PLAN

## SUMMIT CENTRE BUSINESS PARK

132xx Canyon Rd E / Puyallup, WA 98373

- + New competitively-priced Class A construction
- + 83,124 SF building
- + Divisible to  $\pm 14,750$  and  $\pm 26,000$  SF with dock and grade loading to each suite
- + 20 dock-high doors; 4 drive-in doors
- + 30' clear height; 130' truck court
- + ESFR sprinklers; LED lighting
- + Abundant amenities within 1.5 miles
- + Quick access to SR-512
- + 8 minutes to I-5; 8 minutes to SR-167
- + Will consider build-to-suit designs