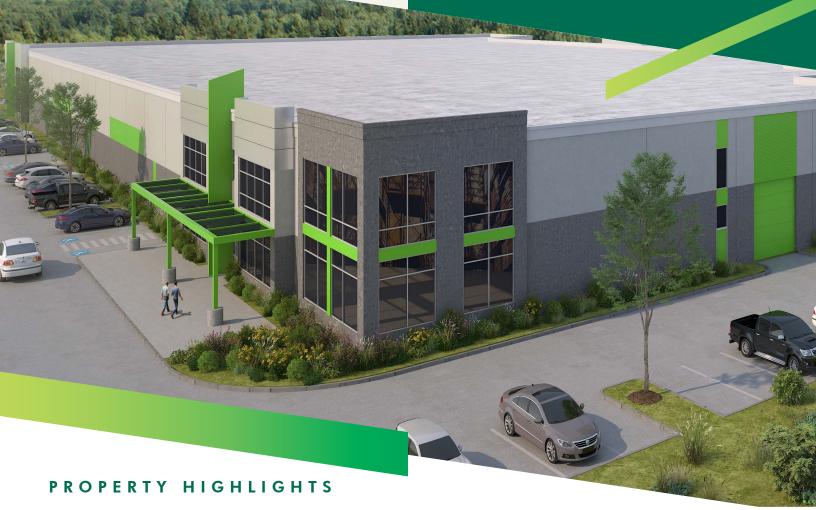

## SUMMIT CENTRE BUSINESS PARK

132xx Canyon Rd E / Puyallup, WA 98373

- + New competitively-priced Class A construction
- + 83,124 SF building
- + Divisible to  $\pm 14,750$  and  $\pm 26,000$  SF with dock and grade loading to each suite
- + 20 dock-high doors; 4 drive-in doors
- + 30' clear height; 130' truck court
- + ESFR sprinklers; LED lighting
- + Abundant amenities within 1.5 miles
- + Quick access to SR-512
- + 8 minutes to I-5; 8 minutes to SR-167
- + Will consider build-to-suit designs