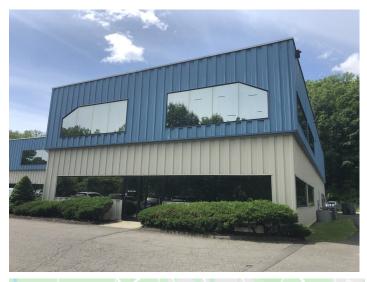

## **Overview/Comments**

Lease rates for this warehouse and office space is at \$10.75 s.f. gross plus utilities. . Enjoy work with a peaceful setting and with hiking, biking, and jogging available in the "Clarke Business Park". We have 1 space available at 23 Francis Clarke Circle of 750 s.f. The space is located in a free standing 31,500 s.f. industrial building. This attractive building was constructed in 1988 and located 10 minutes from I-84 at Exit 5. . The Clark Business Park has access directly onto CT Route 53 and convenient to Danbury, Bethel, Redding, Ridgefield, Georgetown, and Westport. The zoning is IP (Industrial Park) which allow a large range of uses. The property is highly visible with a location next to a 600-acre open space recreational park. This quality space if offered at a competitive lease