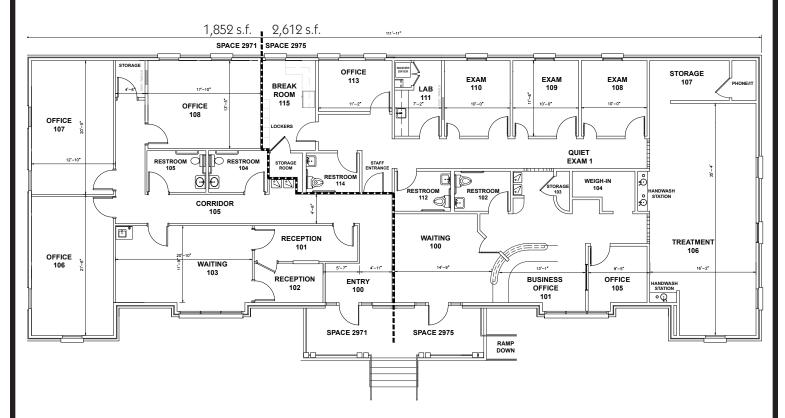

## **LEASE SPACE INFORMATION:**

- Taxes & Insurance Landlord pays
- CAM Fees None

| Space | Dimensions     | Sq/Ft | Monthly Lease |
|-------|----------------|-------|---------------|
| 2971  | See floor plan | 1,852 | \$2,315       |
| 2975  | See floor plan | 2,612 | \$3,700       |