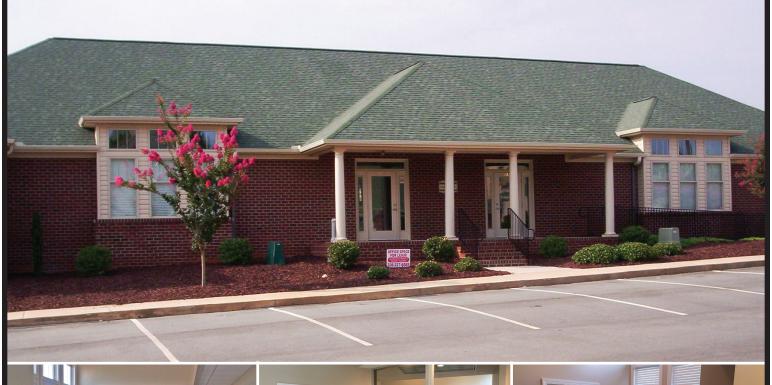

Woodberry Park office complex 2971-2975 Crouse Lane, Burlington, NC 27215 For Lease

View commercial lease space at www.chadcobuilders.com 336-227-6585

## **BUILDING INFORMATION:**

- Located in Woodberry Park office complex
  2971 and 2975 Crouse Lane, Burlington, NC 27215
- Easy access from I-85/40 at Huffman Mill Road
- Close to shopping, restaurants and housing
- Adjacent to Alamance Regional Medical Center
- 4,464 sf available
- Modified Gross Lease Landlord pays taxes & insurance - No CAM Fees. Tenant pays electric & water
- Reception, Waiting Area, Offices, Restrooms