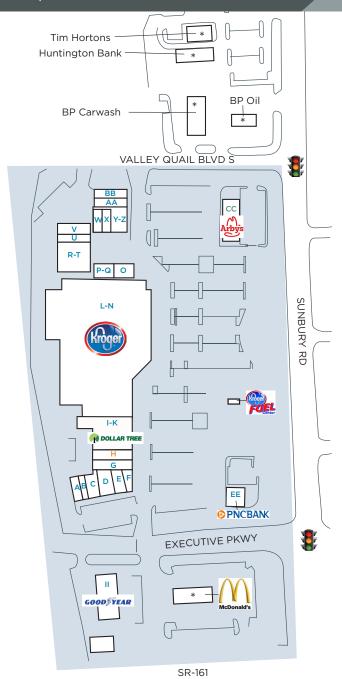

#### Chad Hamrick

614.744.2033 DIRECT 614.228.5331 OFFICE CHamrick@castoinfo.com

250 Civic Center Drive, Suite 500 Columbus, Ohio 43215 www.castoinfo.com

| SPACE        | TENANT                      | SIZE        |
|--------------|-----------------------------|-------------|
| Α            | Gena's Restaurant           | 1,500 s.f.  |
| В            | Saturday's                  | 1,500 s.f.  |
| С            | Sunbury Chiropractic        | 1,786 s.f.  |
| D            | Continental Blinds & Design | 1,957 s.f.  |
| E            | Jersey Mike's Subs          | 1,432 s.f.  |
| F            | Hot Head Burritos           | 1,615 s.f.  |
| G            | Golden Valley Restaurant    | 2,200 s.f.  |
| Н            | AVAILABLE                   | 2,000 s.f.  |
| I-K          | Dollar Tree                 | 9,059 s.f.  |
| L-N          | Kroger                      | 71,403 s.f. |
| 0            | Cardinal Coin Laundry       | 1,750 s.f.  |
| P-Q          | Ko Guryo Martial Arts       | 1,873 s.f.  |
| R-T          | Sunbury Plaza Dental        | 5,400 s.f.  |
| U            | Frederic's Hair Salon       | 1,800 s.f.  |
| V            | Brew-Stirs Pub              | 2,400 s.f.  |
| W            | Sunny Nails                 | 1,300 s.f.  |
| X            | EdwardJones Investments     | 1,300 s.f.  |
| Y-Z          | Puerto Vallarta Restaurant  | 2,600 s.f.  |
| AA           | Curves                      | 1,600 s.f.  |
| BB           | Palm BeachTan               | 1,600 s.f.  |
| FREESTANDING |                             |             |
| СС           | Arby's                      | 3,500 s.f.  |
| EE           | PNC Bank                    | 3,000 s.f.  |
| Ш            | Goodyear                    | 5,789 s.f.  |