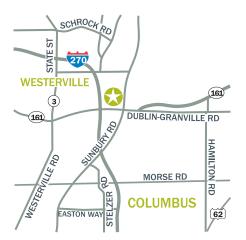

# SUNBURY PLAZA | Westerville, Ohio

Located just north of the Interstate 270 and State Route 161 interchange in Westerville, Ohio, Sunbury Plaza is an open strip center with frontage on Sunbury Road. The center was renovated in 2006 and features contemporary architecture, maximum signage, numerous amenities and ample convenient parking. Total retail expenditures within five miles of the center exceed \$2.61 billion, or \$2,288 per household per month.

## **LOCATION**

Westerville, Ohio Northwest corner of Sunbury Road and Executive Parkway