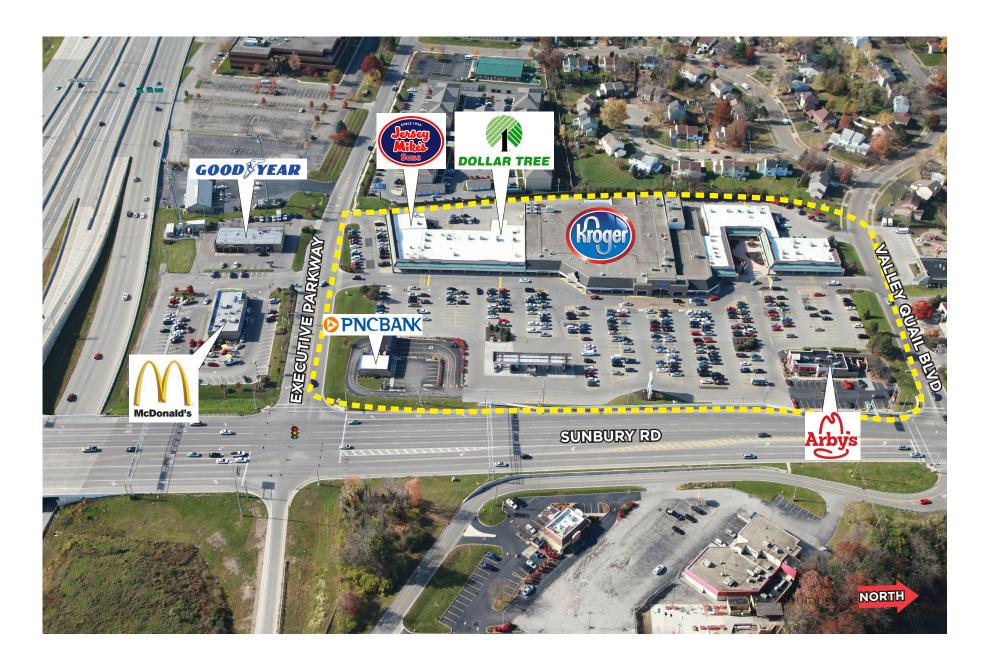

#### **KEY TENANTS**

## **LOCATION**

Westerville, Ohio Northwest corner of Sunbury Road and Executive Parkway

#### TRAFFIC COUNTS

Sunbury Rd. - 37,000 SR-161 - 86,780 I-270 - 153.000

#### Chad Hamrick

614.744.2033 DIRECT 614.228.5331 OFFICE CHamrick@castoinfo.com

250 Civic Center Drive, Suite 500 Columbus, Ohio 43215 www.castoinfo.com

| SPACE        | TENANT                      | SIZE        |
|--------------|-----------------------------|-------------|
| Α            | Gena's Restaurant           | 1,500 s.f.  |
| В            | Saturday's                  | 1,500 s.f.  |
| С            | Sunbury Chiropractic        | 1,786 s.f.  |
| D            | Continental Blinds & Design | 1,957 s.f.  |
| E            | Jersey Mike's Subs          | 1,432 s.f.  |
| F            | Hot Head Burritos           | 1,615 s.f.  |
| G            | Golden Valley Restaurant    | 2,200 s.f.  |
| Н            | AVAILABLE                   | 2,000 s.f.  |
| I-K          | Dollar Tree                 | 9,059 s.f.  |
| L-N          | Kroger                      | 71,403 s.f. |
| 0            | Cardinal Coin Laundry       | 1,750 s.f.  |
| P-Q          | Ko Guryo Martial Arts       | 1,873 s.f.  |
| R-T          | Sunbury Plaza Dental        | 5,400 s.f.  |
| U            | Frederic's Hair Salon       | 1,800 s.f.  |
| V            | Brew-Stirs Pub              | 2,400 s.f.  |
| W            | Sunny Nails                 | 1,300 s.f.  |
| X            | EdwardJones Investments     | 1,300 s.f.  |
| Y-Z          | Puerto Vallarta Restaurant  | 2,600 s.f.  |
| AA           | Curves                      | 1,600 s.f.  |
| BB           | Palm BeachTan               | 1,600 s.f.  |
| FREESTANDING |                             |             |
| СС           | Arby's                      | 3,500 s.f.  |
| EE           | PNC Bank                    | 3,000 s.f.  |
| Ш            | Goodyear                    | 5,789 s.f.  |